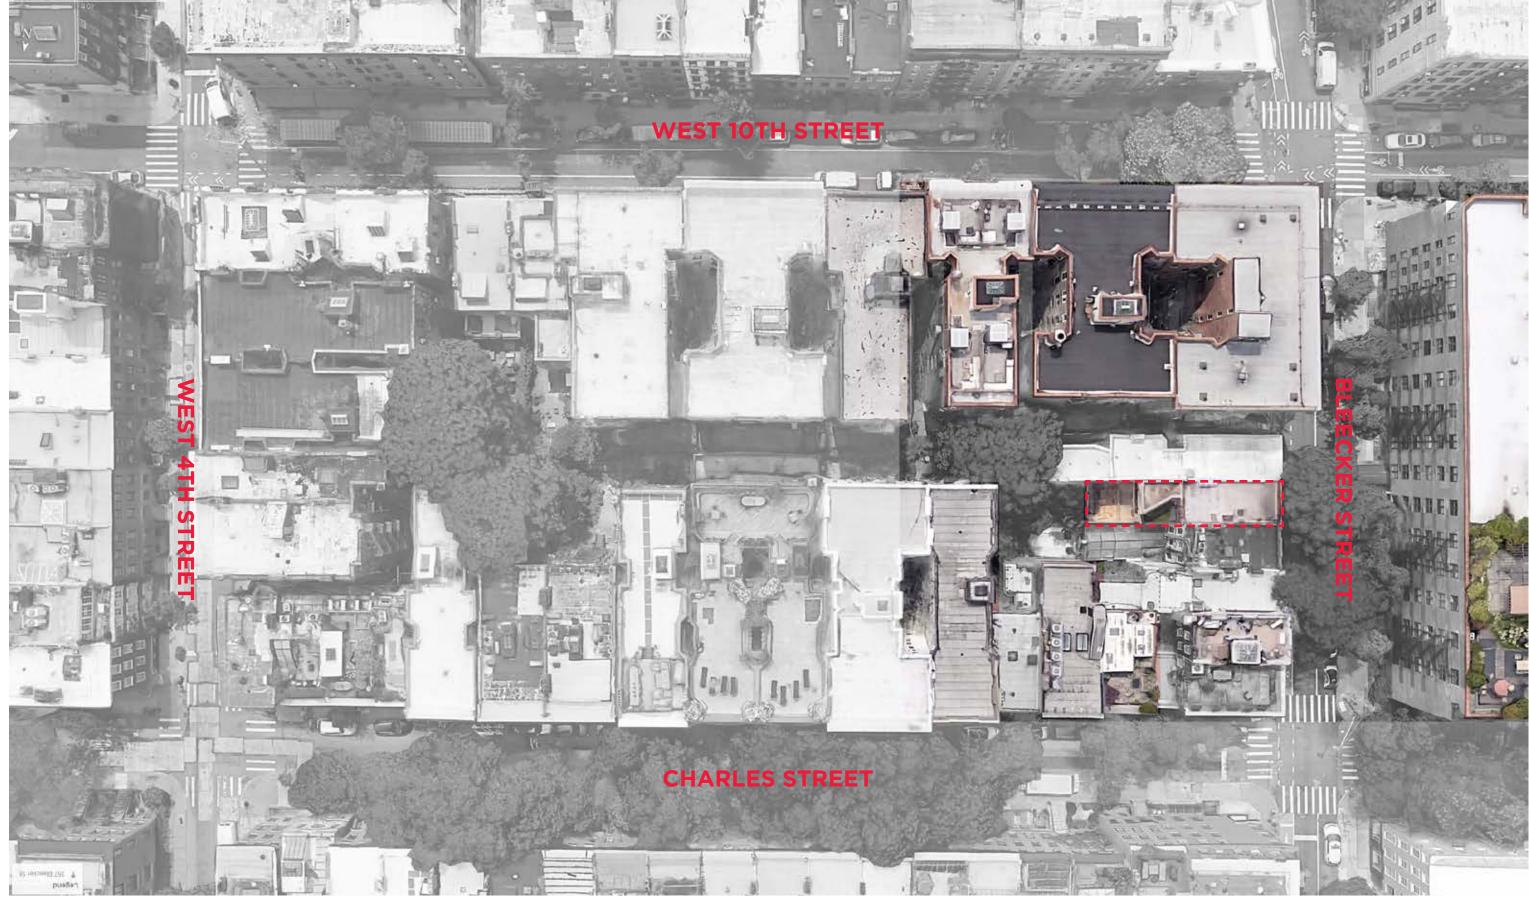

357 BLEECKER STREET | EXTERIOR

PROJECT LOCATION | BLOCK PLAN

PROJECT LOCATION | GREENWICH VILLAGE HISTORIC DISTRICT

# BLOCK MAP | AERIAL

BLOCK MAP AERIAL