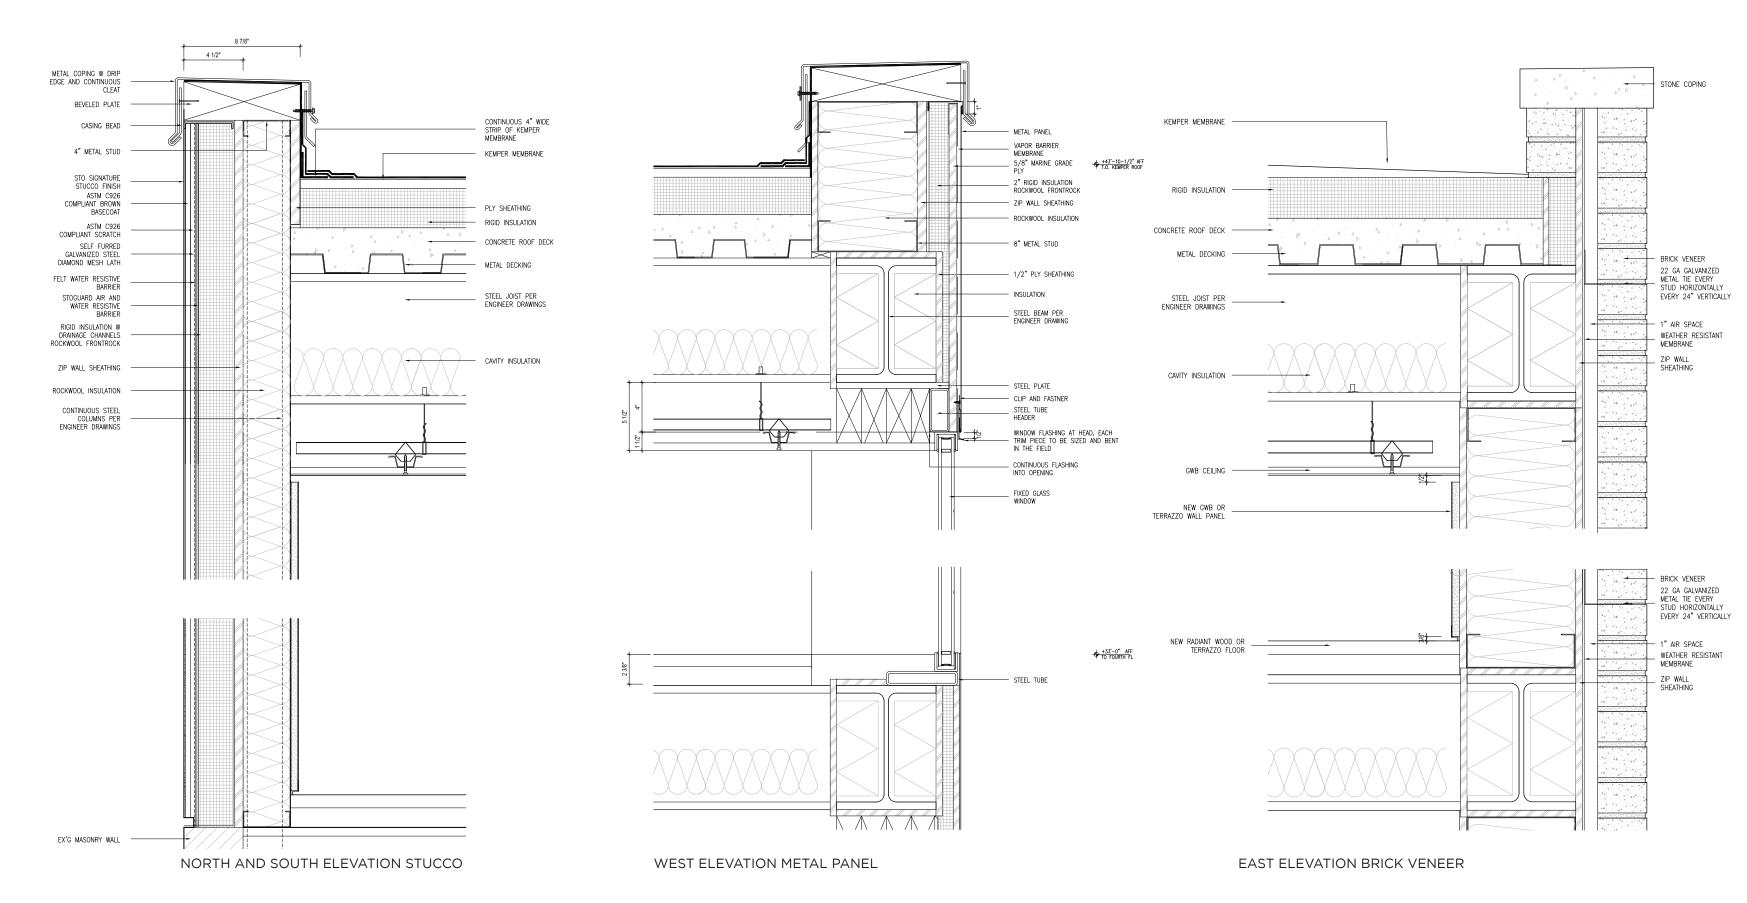

#### **EXTERIOR REAR FACADE PHOTOS**

EAST REAR ELEVATION

EX'G MASONRY WALL IN POOR CONDITION TO BE REMOVED IRREGULAR COURSING, RANDOM BRICK REPLACEMENTWITH NEW BRICK OVER TIME HISTORIC BRICK SPALING. NEW WINDOWS AND SILLS NO HISTORIC DETAILS REMAINING

#### DETAIL PHOTO OF MASONRY WALL

EAST REAR ELEVATION