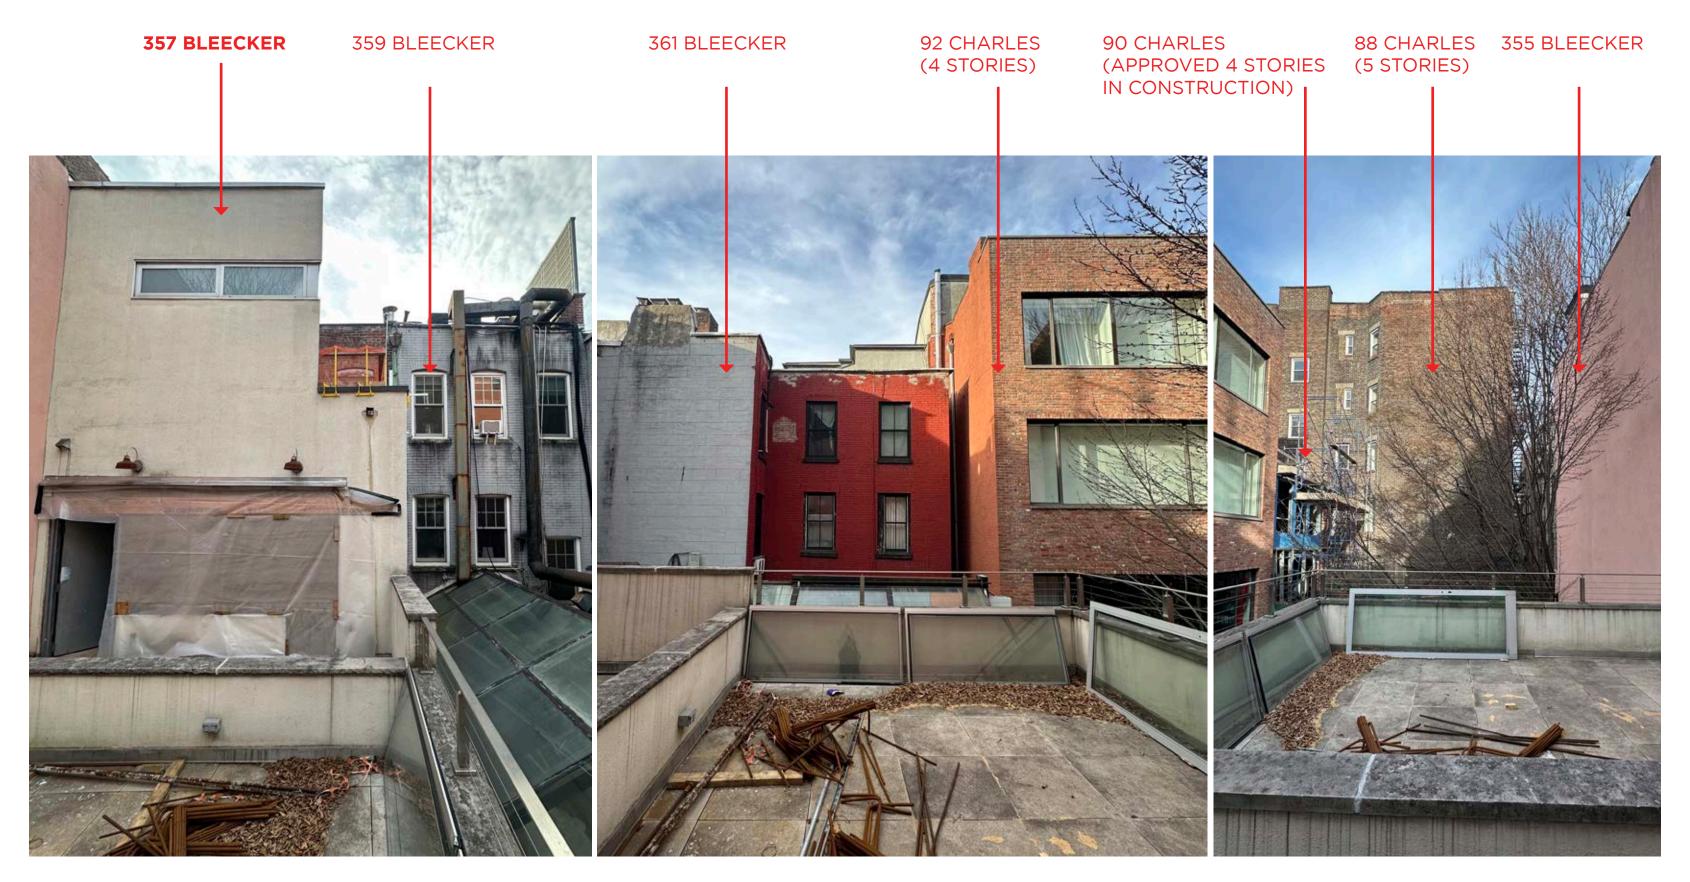

#### EXTERIOR REAR FACADE AND CONTEXT PHOTOS

EAST REAR ELEVATION NORTH CONTEXT EAST AND WEST CONTEXT