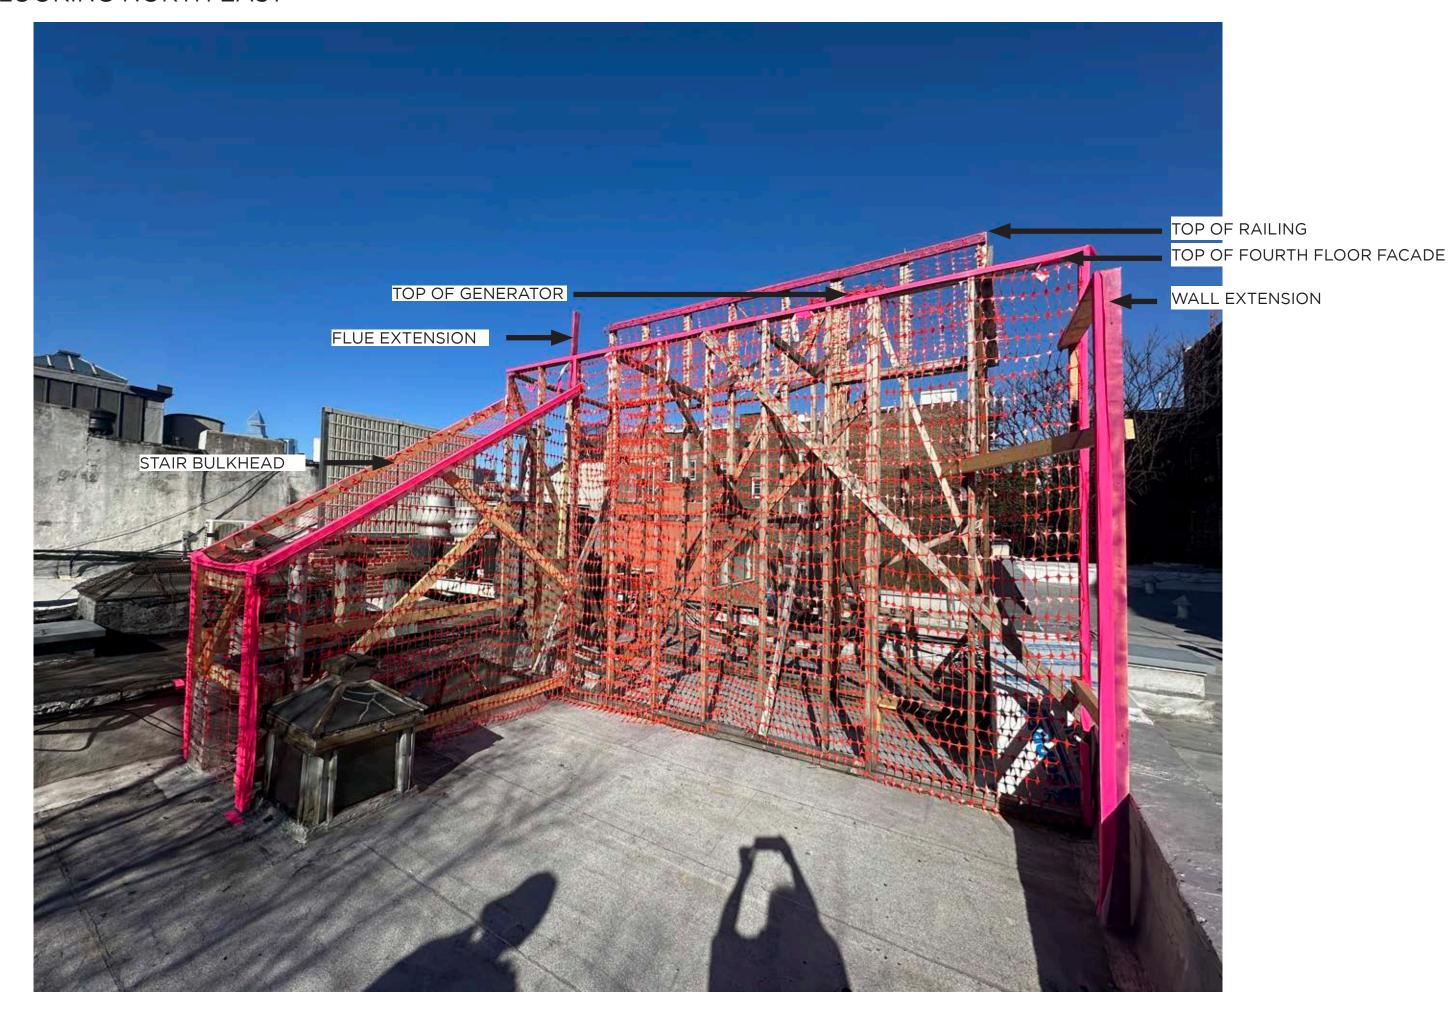

RY WALL



EAST REAR ELEVATION

#### EXTERIOR REAR FACADE AND CONTEXT PHOTOS



EAST REAR ELEVATION NORTH CONTEXT EAST AND WEST CONTEXT

#### FRONT ELEVATION



EXISTING





92 CHARLES









#### ELEVATION NORTH SET BACK RAILING



# BLEECKER STREET ROOF AERIAL VIEW | EXISTING



# BLEECKER STREET ROOF AERIAL VIEW | PROPOSED RENDERING



## REAR ELEVATION PERSPECTIVE VIEW LOOKING NORTH WEST | EXISTING



## BLEECKER STREET PERSPECTIVE VIEW LOOKING NORTH WEST | PROPOSED RENDERING



## REAR ELEVATION PERSPECTIVE VIEW LOOKING SOUTH WEST | EXISTING



## REAR ELEVATION PERSPECTIVE VIEW LOOKING SOUTH WEST PROPOSED



#### PLANS SECOND FLOOR





#### PLANS THIRD FLOOR





#### PLANS FOURTH FLOOR





## PLANS ROOF





## ROOF MOCK UP LOOKING EAST



#### ROOF MOCK UP LOOKING NORTH EAST





# ROOF MOCK UP CONE OF VIEW KEY PLAN CHARLES STREET BLEECKER STREET WEST 4TH STREET 357 WEST 10TH STREET

# A VIEW FROM CHARLES STREET | MOCK UP





DETAIL OF MOCK UP



MONTAGE SHOWING VISIBLE RAILING



KEY PLAN

# **B** VIEW FROM CHARLES STREET | MOCK UP





DETAIL OF MOCK UP



MONTAGE SHOWING VISIBLE RAILING



KEY PLAN

# C VIEW FROM 10TH STREET VIEW | MOCK UP





DETAIL OF MOCK UP



MONTAGE SHOWING VISIBLE RAILING



KEY PLAN

# D BLEECKER STREET FROM 10TH STREET VIEW | MOCK UP





DETAIL OF MOCK UP



MONTAGE SHOWING VISIBLE RAILING



KEY PLAN

## BLEECKER STREET PERSPECTIVE VIEW LOOKING NORTH WEST | PROPOSED RENDERING