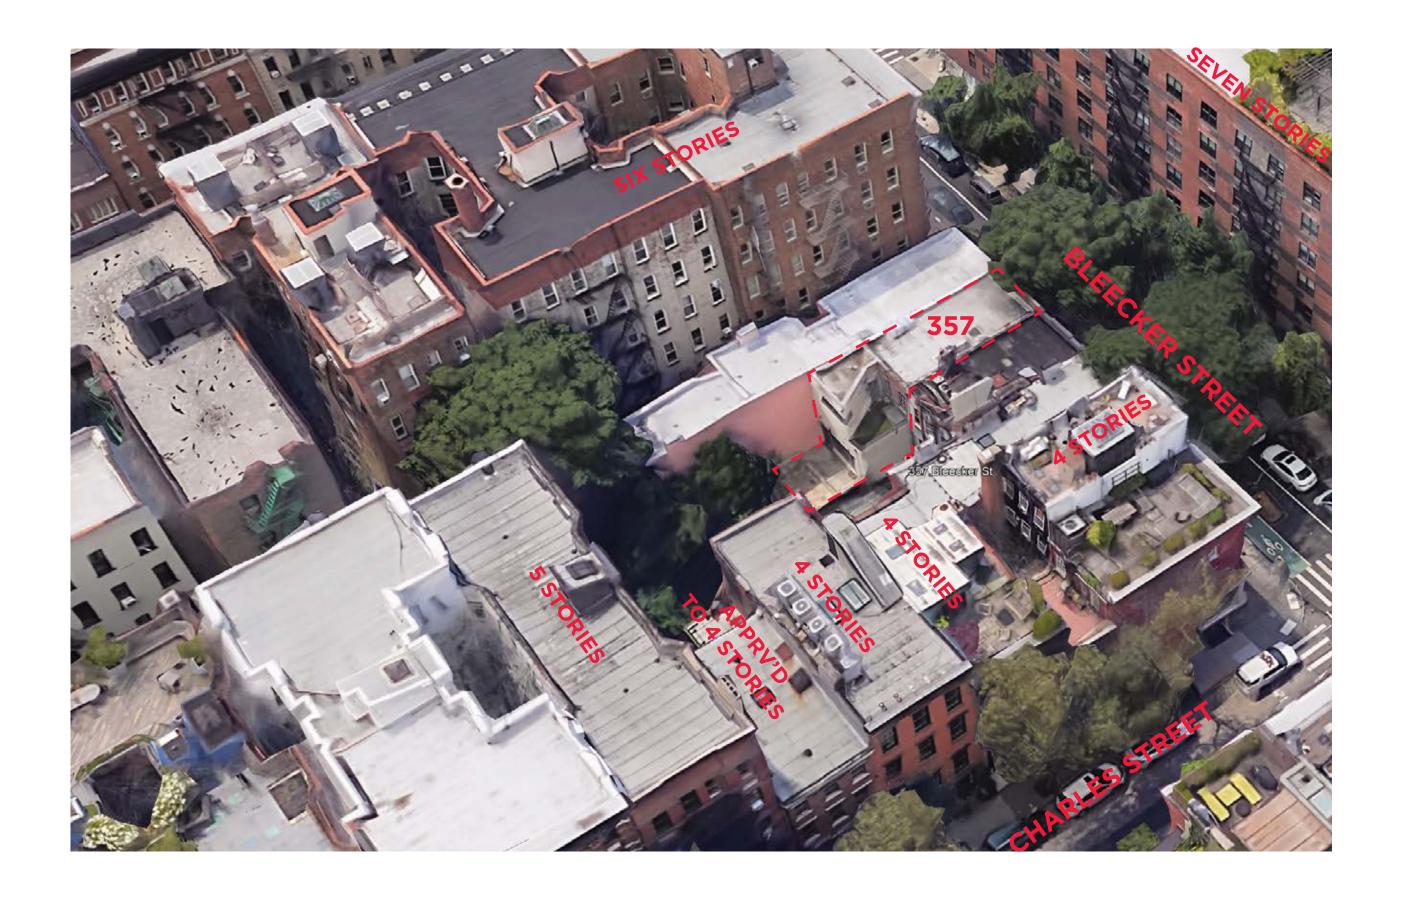

#### EXTERIOR REAR FACADE AND CONTEXT PHOTOS

EAST REAR ELEVATION NORTH CONTEXT EAST AND WEST CONTEXT