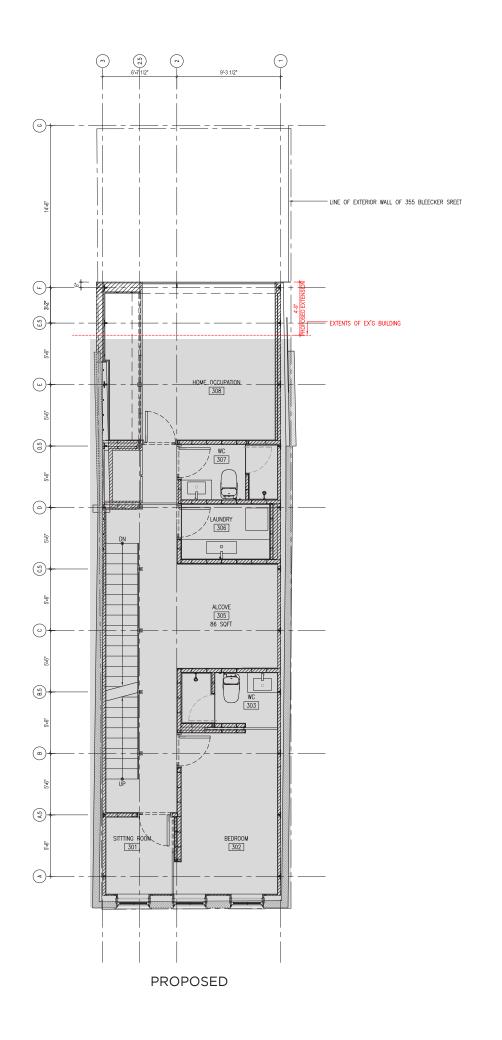

S NO HISTORIC DETAILS REMAINING



EAST ELEVAITON PERSPECTIVE



EAST ELEVAITON MASONRY WALL

#### DETAIL PHOTO OF MASONRY WALL



EAST REAR ELEVATION

#### EXTERIOR REAR FACADE AND CONTEXT PHOTOS



EAST REAR ELEVATION NORTH CONTEXT EAST AND WEST CONTEXT

#### FRONT ELEVATION



EXISTING





92 CHARLES









#### ELEVATION NORTH SET BACK RAILING



# BLEECKER STREET ROOF AERIAL VIEW | EXISTING



# BLEECKER STREET ROOF AERIAL VIEW | PROPOSED RENDERING



## REAR ELEVATION PERSPECTIVE VIEW LOOKING NORTH WEST | EXISTING



## BLEECKER STREET PERSPECTIVE VIEW LOOKING NORTH WEST | PROPOSED RENDERING



## REAR ELEVATION PERSPECTIVE VIEW LOOKING SOUTH WEST | EXISTING



## REAR ELEVATION PERSPECTIVE VIEW LOOKING SOUTH WEST PROPOSED



#### PLANS SECOND FLOOR





#### PLANS THIRD FLOOR





#### PLANS FOURTH FLOOR





## PLANS ROOF





## ROOF MOCK UP LOOKING EAST



#### ROOF MOCK UP LOOKING NORTH EAST





# ROOF MOCK UP CONE OF VIEW KEY PLAN CHARLES STREET BLEECKER STREET WEST 4TH STREET 357 WEST 10TH STREET

# A VIEW FROM CHARLES STREET | MOCK UP





DETAIL OF MOCK UP



MONTAGE SHOWING VISIBLE RAILING



KEY PLAN

# **B** VIEW FROM CHARLES STREET | MOCK UP





DETAIL OF MOCK UP



MONTAGE SHOWING VISIBLE RAILING



KEY PLAN

# C VIEW FROM 10TH STREET VIEW | MOCK UP





DETAIL OF MOCK UP



MONTAGE SHOWING VISIBLE RAILING



KEY PLAN

# D BLEECKER STREET FROM 10TH STREET VIEW | MOCK UP





DETAIL OF MOCK UP



MONTAGE SHOWING VISIBLE RAILING



KEY PLAN

## BLEECKER STREET PERSPECTIVE VIEW LOOKING NORTH WEST | PROPOSED RENDERING