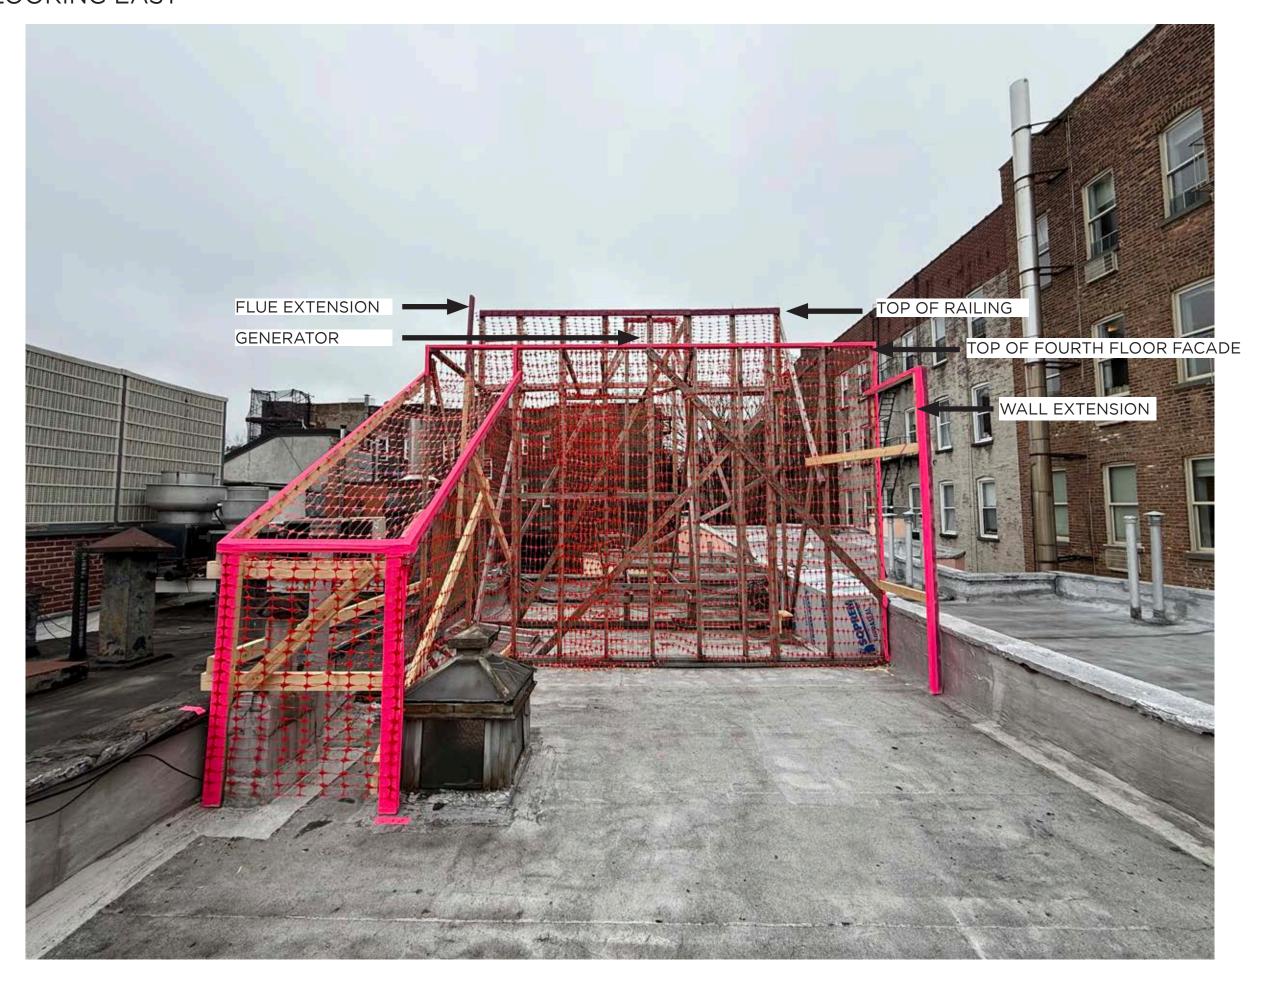

MASONRY WALL

#### DETAIL PHOTO OF MASONRY WALL



EAST REAR ELEVATION

#### EXTERIOR REAR FACADE AND CONTEXT PHOTOS



EAST REAR ELEVATION NORTH CONTEXT EAST AND WEST CONTEXT

#### FRONT ELEVATION



EXISTING





92 CHARLES









#### ELEVATION NORTH SET BACK RAILING



# BLEECKER STREET ROOF AERIAL VIEW | EXISTING



# BLEECKER STREET ROOF AERIAL VIEW | PROPOSED RENDERING



## REAR ELEVATION PERSPECTIVE VIEW LOOKING NORTH WEST | EXISTING



## BLEECKER STREET PERSPECTIVE VIEW LOOKING NORTH WEST | PROPOSED RENDERING



## REAR ELEVATION PERSPECTIVE VIEW LOOKING SOUTH WEST | EXISTING



## REAR ELEVATION PERSPECTIVE VIEW LOOKING SOUTH WEST PROPOSED



#### PLANS SECOND FLOOR





#### PLANS THIRD FLOOR





#### PLANS FOURTH FLOOR





## PLANS ROOF





## ROOF MOCK UP LOOKING EAST



#### ROOF MOCK UP LOOKING NORTH EAST





# ROOF MOCK UP CONE OF VIEW KEY PLAN CHARLES STREET BLEECKER STREET WEST 4TH STREET 357 WEST 10TH STREET

# A VIEW FROM CHARLES STREET | MOCK UP





DETAIL OF MOCK UP



MONTAGE SHOWING VISIBLE RAILING



KEY PLAN

# **B** VIEW FROM CHARLES STREET | MOCK UP





DETAIL OF MOCK UP



MONTAGE SHOWING VISIBLE RAILING



KEY PLAN

# C VIEW FROM 10TH STREET VIEW | MOCK UP





DETAIL OF MOCK UP



MONTAGE SHOWING VISIBLE RAILING



KEY PLAN

# D BLEECKER STREET FROM 10TH STREET VIEW | MOCK UP





DETAIL OF MOCK UP



MONTAGE SHOWING VISIBLE RAILING



KEY PLAN

## BLEECKER STREET PERSPECTIVE VIEW LOOKING NORTH WEST | PROPOSED RENDERING