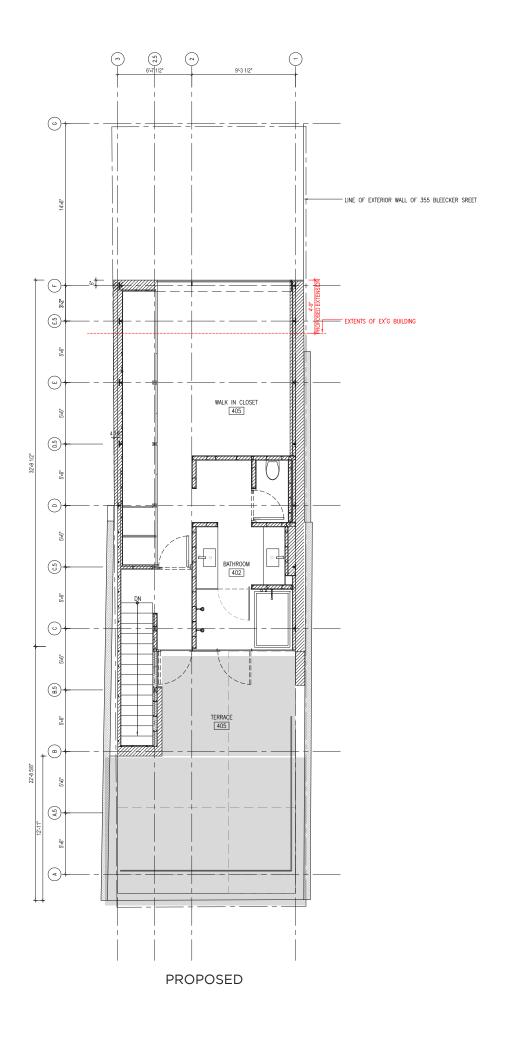

NG



EAST ELEVAITON PERSPECTIVE



EAST ELEVAITON MASONRY WALL

#### DETAIL PHOTO OF MASONRY WALL



EAST REAR ELEVATION

#### EXTERIOR REAR FACADE AND CONTEXT PHOTOS



EAST REAR ELEVATION NORTH CONTEXT EAST AND WEST CONTEXT

#### FRONT ELEVATION



EXISTING





92 CHARLES









#### ELEVATION NORTH SET BACK RAILING



# BLEECKER STREET ROOF AERIAL VIEW | EXISTING



# BLEECKER STREET ROOF AERIAL VIEW | PROPOSED RENDERING



## REAR ELEVATION PERSPECTIVE VIEW LOOKING NORTH WEST | EXISTING



## BLEECKER STREET PERSPECTIVE VIEW LOOKING NORTH WEST | PROPOSED RENDERING



## REAR ELEVATION PERSPECTIVE VIEW LOOKING SOUTH WEST | EXISTING



## REAR ELEVATION PERSPECTIVE VIEW LOOKING SOUTH WEST PROPOSED



#### PLANS SECOND FLOOR





#### PLANS THIRD FLOOR





#### PLANS FOURTH FLOOR





## PLANS ROOF





## ROOF MOCK UP LOOKING EAST



#### ROOF MOCK UP LOOKING NORTH EAST





# ROOF MOCK UP CONE OF VIEW KEY PLAN CHARLES STREET BLEECKER STREET WEST 4TH STREET 357 WEST 10TH STREET

# A VIEW FROM CHARLES STREET | MOCK UP





DETAIL OF MOCK UP



MONTAGE SHOWING VISIBLE RAILING



KEY PLAN

# **B** VIEW FROM CHARLES STREET | MOCK UP





DETAIL OF MOCK UP



MONTAGE SHOWING VISIBLE RAILING



KEY PLAN

# C VIEW FROM 10TH STREET VIEW | MOCK UP





DETAIL OF MOCK UP



MONTAGE SHOWING VISIBLE RAILING



KEY PLAN

# D BLEECKER STREET FROM 10TH STREET VIEW | MOCK UP





DETAIL OF MOCK UP



MONTAGE SHOWING VISIBLE RAILING



KEY PLAN

## BLEECKER STREET PERSPECTIVE VIEW LOOKING NORTH WEST | PROPOSED RENDERING