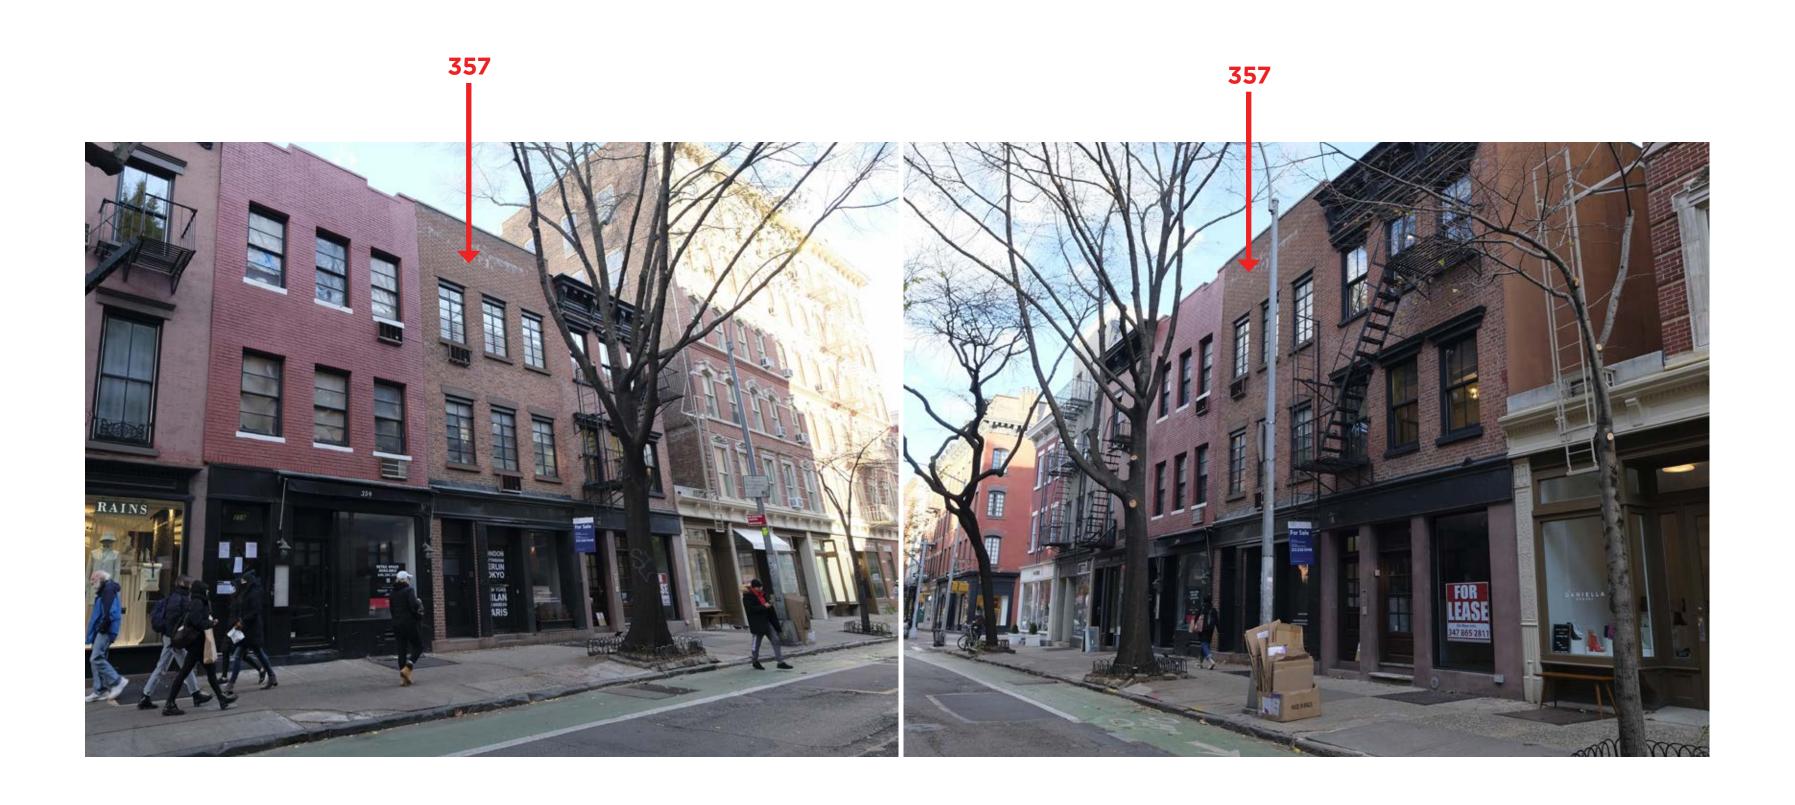

#### PLANS THIRD FLOOR





#### PLANS FOURTH FLOOR





## PLANS ROOF





## ROOF MOCK UP LOOKING EAST



#### ROOF MOCK UP LOOKING NORTH EAST





# ROOF MOCK UP CONE OF VIEW KEY PLAN CHARLES STREET BLEECKER STREET WEST 4TH STREET 357 WEST 10TH STREET

# A VIEW FROM CHARLES STREET | MOCK UP





DETAIL OF MOCK UP



MONTAGE SHOWING VISIBLE RAILING



KEY PLAN

# **B** VIEW FROM CHARLES STREET | MOCK UP





DETAIL OF MOCK UP



MONTAGE SHOWING VISIBLE RAILING



KEY PLAN

# C VIEW FROM 10TH STREET VIEW | MOCK UP





DETAIL OF MOCK UP



MONTAGE SHOWING VISIBLE RAILING



KEY PLAN

# D BLEECKER STREET FROM 10TH STREET VIEW | MOCK UP





DETAIL OF MOCK UP



MONTAGE SHOWING VISIBLE RAILING



KEY PLAN

## BLEECKER STREET PERSPECTIVE VIEW LOOKING NORTH WEST | PROPOSED RENDERING