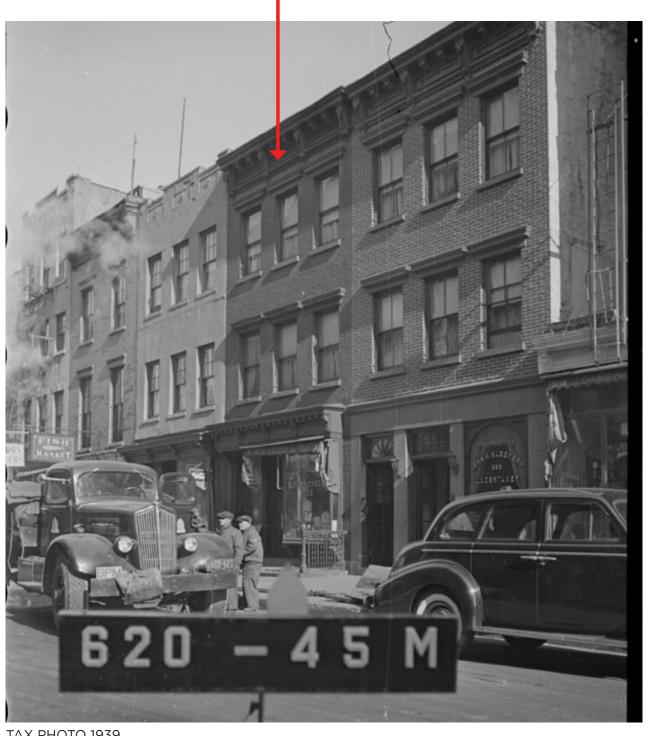

## STREET VIEW 2021 | TAX PHOTO 1939 (REVIEW AT STAFF LEVEL FRONT FACADE IS NOT PART OF HEARING PRESENTATION)

#### 357 BLEECKER STREET

TAX PHOTO 1939

#### 357 BLEECKER STREET