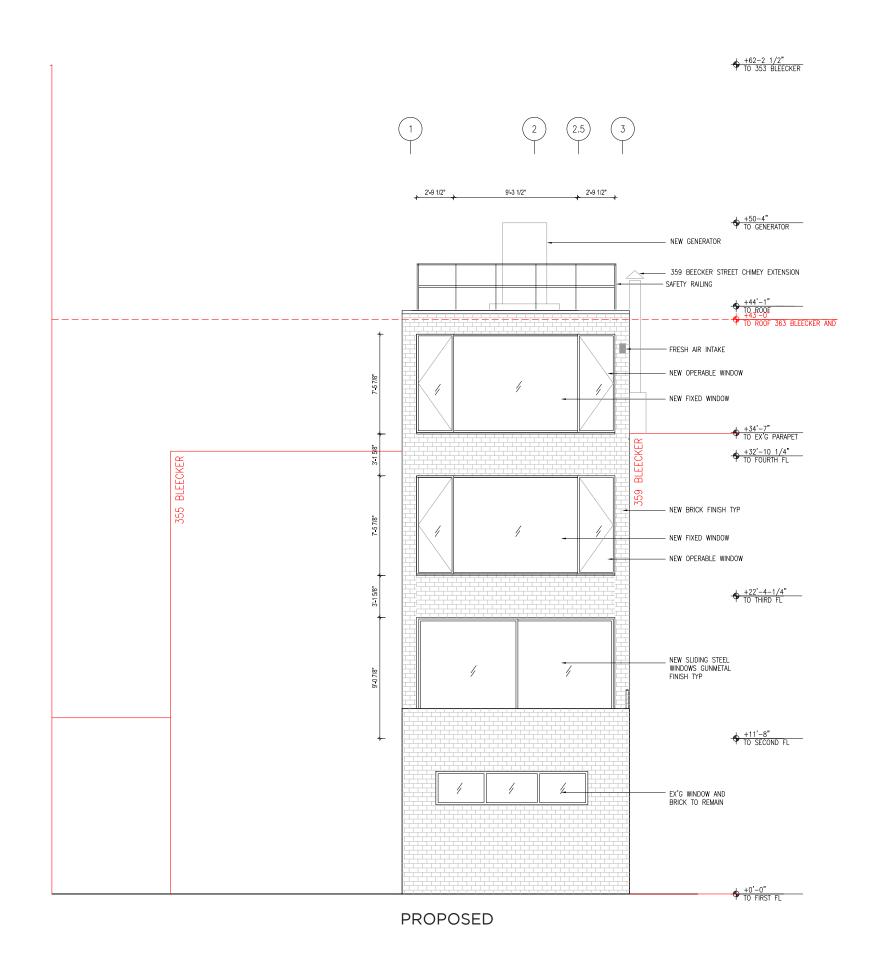

IEW AT STAFF LEVEL FRONT FACADE IS NOT PART OF HEARING PRESENTATION)

#### 357 BLEECKER STREET



#### 2021

#### 357 BLEECKER STREET



TAX PHOTO 1939

#### 357 BLEECKER STREET

#### 357 BLEECKER STREET





DESIGNATION PHO 1967

# BLOCK MAP | AERIAL



BLOCK MAP AERIAL











#### **EXTERIOR REAR FACADE PHOTOS**



EAST REAR ELEVATION

EX'G MASONRY WALL IN POOR CONDITION TO BE REMOVED IRREGULAR COURSING, RANDOM BRICK REPLACEMENTWITH NEW BRICK OVER TIME HISTORIC BRICK SPALING. NEW WINDOWS AND SILLS NO HISTORIC DETAILS REMAINING



EAST ELEVAITON PERSPECTIVE



EAST ELEVAITON MASONRY WALL

#### DETAIL PHOTO OF MASONRY WALL



EAST REAR ELEVATION

#### EXTERIOR REAR FACADE AND CONTEXT PHOTOS



EAST REAR ELEVATION NORTH CONTEXT EAST AND WEST CONTEXT

#### FRONT ELEVATION



EXISTING





92 CHARLES









#### ELEVATION NORTH SET BACK RAILING



# BLEECKER STREET ROOF AERIAL VIEW | EXISTING



# BLEECKER STREET ROOF AERIAL VIEW | PROPOSED RENDERING



## REAR ELEVATION PERSPECTIVE VIEW LOOKING NORTH WEST | EXISTING



## BLEECKER STREET PERSPECTIVE VIEW LOOKING NORTH WEST | PROPOSED RENDERING



## REAR ELEVATION PERSPECTIVE VIEW LOOKING SOUTH WEST | EXISTING



## REAR ELEVATION PERSPECTIVE VIEW LOOKING SOUTH WEST PROPOSED



#### PLANS SECOND FLOOR





#### PLANS THIRD FLOOR





#### PLANS FOURTH FLOOR





## PLANS ROOF





## ROOF MOCK UP LOOKING EAST



#### ROOF MOCK UP LOOKING NORTH EAST





# ROOF MOCK UP CONE OF VIEW KEY PLAN CHARLES STREET BLEECKER STREET WEST 4TH STREET 357 WEST 10TH STREET

# A VIEW FROM CHARLES STREET | MOCK UP





DETAIL OF MOCK UP