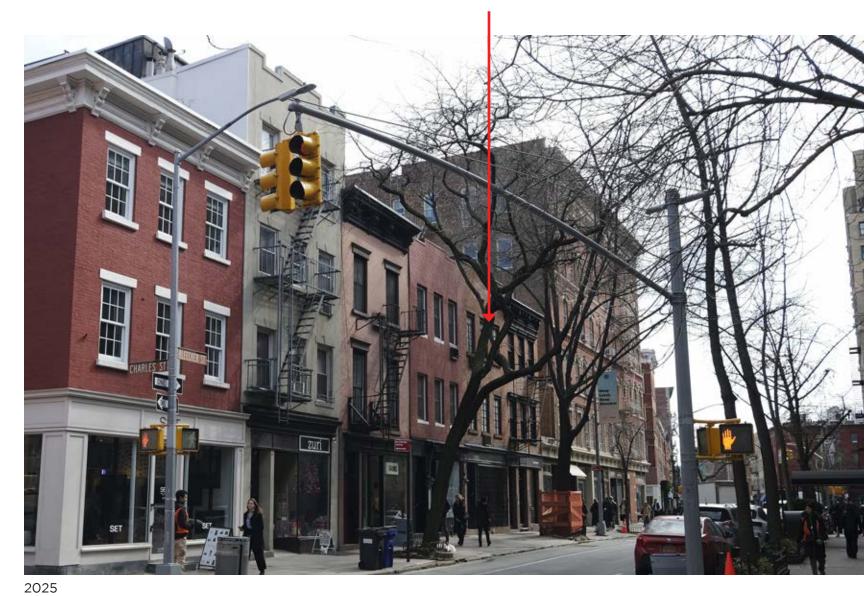

## STREET VIEW 2021 | TAX PHOTO 1939 (REVIEW AT STAFF LEVEL FRONT FACADE IS NOT PART OF HEARING PRESENTATION)

#### 357 BLEECKER STREET

#### 2021