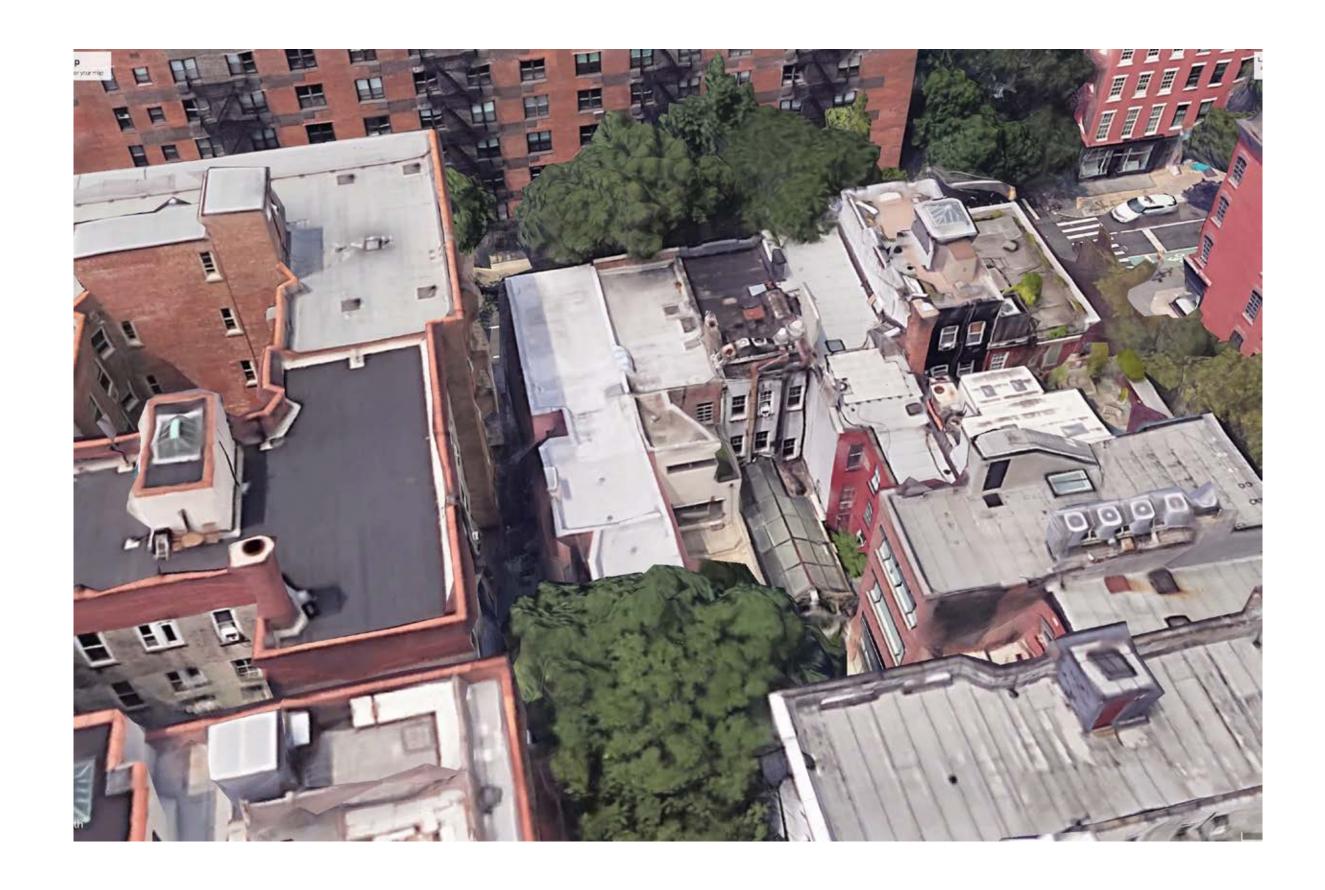

E REMOVED IRREGULAR COURSING, RANDOM BRICK REPLACEMENTWITH NEW BRICK OVER TIME HISTORIC BRICK SPALING. NEW WINDOWS AND SILLS NO HISTORIC DETAILS REMAINING



EAST ELEVAITON PERSPECTIVE



EAST ELEVAITON MASONRY WALL

#### DETAIL PHOTO OF MASONRY WALL



EAST REAR ELEVATION

#### EXTERIOR REAR FACADE AND CONTEXT PHOTOS



EAST REAR ELEVATION NORTH CONTEXT EAST AND WEST CONTEXT

#### FRONT ELEVATION



EXISTING





92 CHARLES









#### ELEVATION NORTH SET BACK RAILING



# BLEECKER STREET ROOF AERIAL VIEW | EXISTING



# BLEECKER STREET ROOF AERIAL VIEW | PROPOSED RENDERING



## REAR ELEVATION PERSPECTIVE VIEW LOOKING NORTH WEST | EXISTING



## BLEECKER STREET PERSPECTIVE VIEW LOOKING NORTH WEST | PROPOSED RENDERING



## REAR ELEVATION PERSPECTIVE VIEW LOOKING SOUTH WEST | EXISTING



## REAR ELEVATION PERSPECTIVE VIEW LOOKING SOUTH WEST PROPOSED



#### PLANS SECOND FLOOR





#### PLANS THIRD FLOOR





#### PLANS FOURTH FLOOR





## PLANS ROOF





## ROOF MOCK UP LOOKING EAST



#### ROOF MOCK UP LOOKING NORTH EAST





# ROOF MOCK UP CONE OF VIEW KEY PLAN CHARLES STREET BLEECKER STREET WEST 4TH STREET 357 WEST 10TH STREET

# A VIEW FROM CHARLES STREET | MOCK UP





DETAIL OF MOCK UP



MONTAGE SHOWING VISIBLE RAILING



KEY PLAN

# **B** VIEW FROM CHARLES STREET | MOCK UP





DETAIL OF MOCK UP



MONTAGE SHOWING VISIBLE RAILING



KEY PLAN

# C VIEW FROM 10TH STREET VIEW | MOCK UP





DETAIL OF MOCK UP



MONTAGE SHOWING VISIBLE RAILING



KEY PLAN

# D BLEECKER STREET FROM 10TH STREET VIEW | MOCK UP





DETAIL OF MOCK UP



MONTAGE SHOWING VISIBLE RAILING