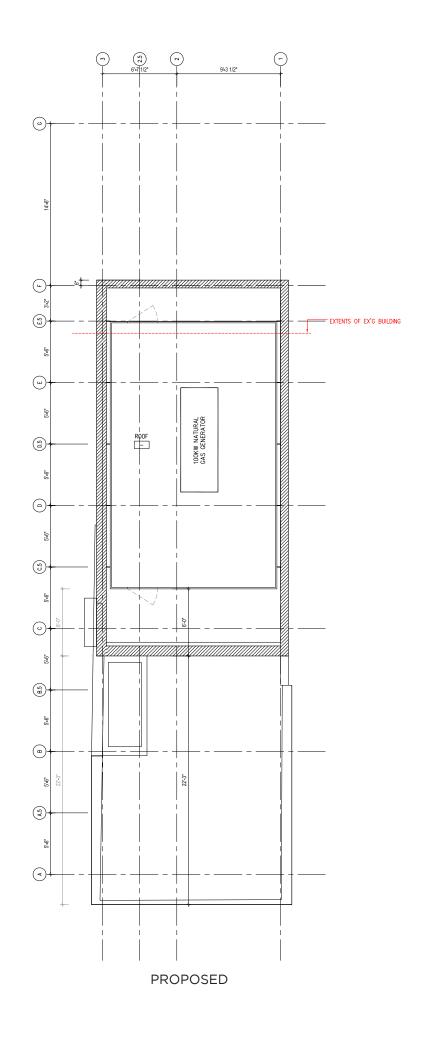

TON PERSPECTIVE



EAST ELEVAITON MASONRY WALL

#### DETAIL PHOTO OF MASONRY WALL



EAST REAR ELEVATION

#### EXTERIOR REAR FACADE AND CONTEXT PHOTOS



EAST REAR ELEVATION NORTH CONTEXT EAST AND WEST CONTEXT

#### FRONT ELEVATION



EXISTING





92 CHARLES









#### ELEVATION NORTH SET BACK RAILING



# BLEECKER STREET ROOF AERIAL VIEW | EXISTING



# BLEECKER STREET ROOF AERIAL VIEW | PROPOSED RENDERING



## REAR ELEVATION PERSPECTIVE VIEW LOOKING NORTH WEST | EXISTING



## BLEECKER STREET PERSPECTIVE VIEW LOOKING NORTH WEST | PROPOSED RENDERING



## REAR ELEVATION PERSPECTIVE VIEW LOOKING SOUTH WEST | EXISTING



## REAR ELEVATION PERSPECTIVE VIEW LOOKING SOUTH WEST PROPOSED



#### PLANS SECOND FLOOR





#### PLANS THIRD FLOOR





#### PLANS FOURTH FLOOR





## PLANS ROOF





## ROOF MOCK UP LOOKING EAST



#### ROOF MOCK UP LOOKING NORTH EAST





# ROOF MOCK UP CONE OF VIEW KEY PLAN CHARLES STREET BLEECKER STREET WEST 4TH STREET 357 WEST 10TH STREET

# A VIEW FROM CHARLES STREET | MOCK UP





DETAIL OF MOCK UP



MONTAGE SHOWING VISIBLE RAILING



KEY PLAN

# **B** VIEW FROM CHARLES STREET | MOCK UP





DETAIL OF MOCK UP



MONTAGE SHOWING VISIBLE RAILING



KEY PLAN

# C VIEW FROM 10TH STREET VIEW | MOCK UP





DETAIL OF MOCK UP



MONTAGE SHOWING VISIBLE RAILING



KEY PLAN

# D BLEECKER STREET FROM 10TH STREET VIEW | MOCK UP





DETAIL OF MOCK UP



MONTAGE SHOWING VISIBLE RAILING



KEY PLAN

## BLEECKER STREET PERSPECTIVE VIEW LOOKING NORTH WEST | PROPOSED RENDERING