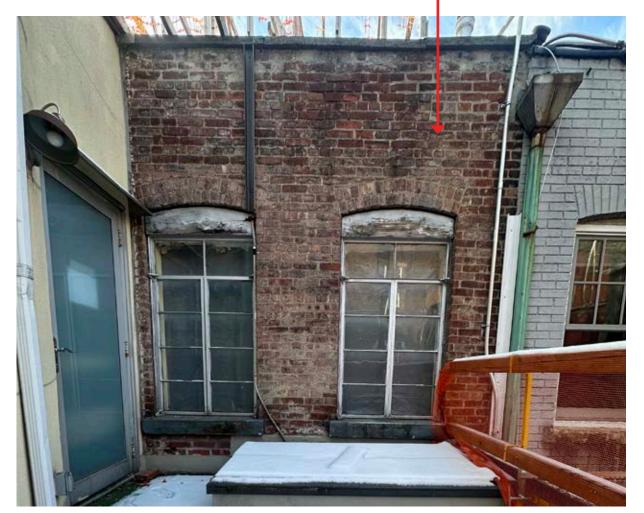

357 BLEECKER STREET | EXTERIOR



PROJECT LOCATION | BLOCK PLAN



PROJECT LOCATION | GREENWICH VILLAGE HISTORIC DISTRICT

## STREET VIEW 2021 | TAX PHOTO 1939 (REVIEW AT STAFF LEVEL FRONT FACADE IS NOT PART OF HEARING PRESENTATION)

#### 357 BLEECKER STREET



#### 2021

#### 357 BLEECKER STREET



TAX PHOTO 1939

#### 357 BLEECKER STREET

#### 357 BLEECKER STREET





DESIGNATION PHO 1967

# BLOCK MAP | AERIAL



BLOCK MAP AERIAL











#### **EXTERIOR REAR FACADE PHOTOS**



EAST REAR ELEVATION

EX'G MASONRY WALL IN POOR CONDITION TO BE REMOVED IRREGULAR COURSING, RANDOM BRICK REPLACEMENTWITH NEW BRICK OVER TIME HISTORIC BRICK SPALING. NEW WINDOWS AND SILLS NO HISTORIC DETAILS REMAINING



EAST ELEVAITON PERSPECTIVE



EAST ELEVAITON MASONRY WALL

#### DETAIL PHOTO OF MASONRY WALL



EAST REAR ELEVATION

#### EXTERIOR REAR FACADE AND CONTEXT PHOTOS



EAST REAR ELEVATION NORTH CONTEXT EAST AND WEST CONTEXT

#### FRONT ELEVATION



EXISTING





92 CHARLES









#### ELEVATION NORTH SET BACK RAILING



# BLEECKER STREET ROOF AERIAL VIEW | EXISTING



# BLEECKER STREET ROOF AERIAL VIEW | PROPOSED RENDERING



## REAR ELEVATION PERSPECTIVE VIEW LOOKING NORTH WEST | EXISTING



## BLEECKER STREET PERSPECTIVE VIEW LOOKING NORTH WEST | PROPOSED RENDERING



## REAR ELEVATION PERSPECTIVE VIEW LOOKING SOUTH WEST | EXISTING



## REAR ELEVATION PERSPECTIVE VIEW LOOKING SOUTH WEST PROPOSED



#### PLANS SECOND FLOOR





#### PLANS THIRD FLOOR





#### PLANS FOURTH FLOOR





## PLANS ROOF





## ROOF MOCK