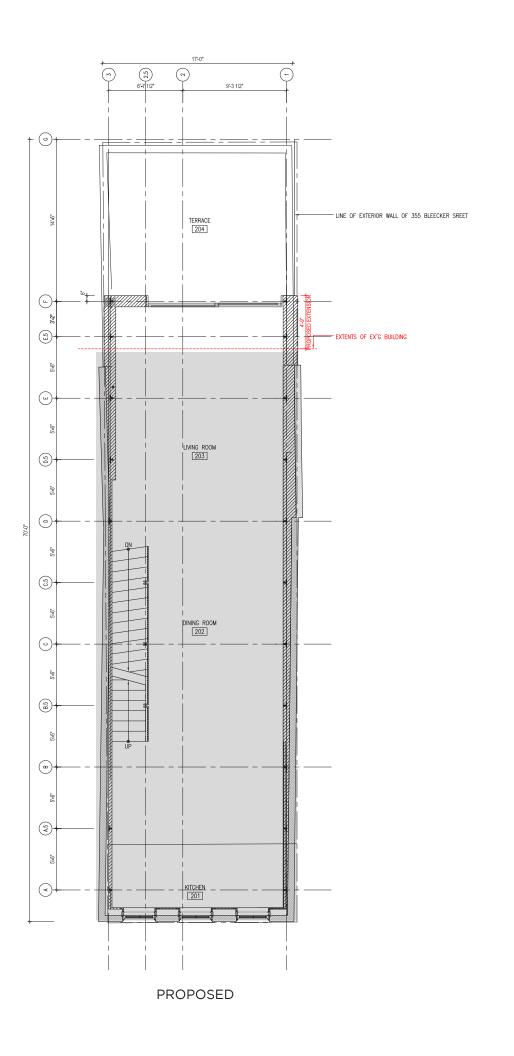

PALING. NEW WINDOWS AND SILLS NO HISTORIC DETAILS REMAINING



EAST ELEVAITON PERSPECTIVE



EAST ELEVAITON MASONRY WALL

#### DETAIL PHOTO OF MASONRY WALL



EAST REAR ELEVATION

#### EXTERIOR REAR FACADE AND CONTEXT PHOTOS



EAST REAR ELEVATION NORTH CONTEXT EAST AND WEST CONTEXT

#### FRONT ELEVATION



EXISTING





92 CHARLES









#### ELEVATION NORTH SET BACK RAILING



# BLEECKER STREET ROOF AERIAL VIEW | EXISTING



# BLEECKER STREET ROOF AERIAL VIEW | PROPOSED RENDERING



## REAR ELEVATION PERSPECTIVE VIEW LOOKING NORTH WEST | EXISTING



## BLEECKER STREET PERSPECTIVE VIEW LOOKING NORTH WEST | PROPOSED RENDERING



## REAR ELEVATION PERSPECTIVE VIEW LOOKING SOUTH WEST | EXISTING



## REAR ELEVATION PERSPECTIVE VIEW LOOKING SOUTH WEST PROPOSED



#### PLANS SECOND FLOOR





#### PLANS THIRD FLOOR





#### PLANS FOURTH FLOOR





## PLANS ROOF





## ROOF MOCK UP LOOKING EAST



#### ROOF MOCK UP LOOKING NORTH EAST





# ROOF MOCK UP CONE OF VIEW KEY PLAN CHARLES STREET BLEECKER STREET WEST 4TH STREET 357 WEST 10TH STREET

# A VIEW FROM CHARLES STREET | MOCK UP





DETAIL OF MOCK UP



MONTAGE SHOWING VISIBLE RAILING



KEY PLAN

# **B** VIEW FROM CHARLES STREET | MOCK UP





DETAIL OF MOCK UP



MONTAGE SHOWING VISIBLE RAILING



KEY PLAN

# C VIEW FROM 10TH STREET VIEW | MOCK UP





DETAIL OF MOCK UP



MONTAGE SHOWING VISIBLE RAILING



KEY PLAN

# D BLEECKER STREET FROM 10TH STREET VIEW | MOCK UP





DETAIL OF MOCK UP



MONTAGE SHOWING VISIBLE RAILING



KEY PLAN

## BLEECKER STREET PERSPECTIVE VIEW LOOKING NORTH WEST | PROPOSED RENDERING