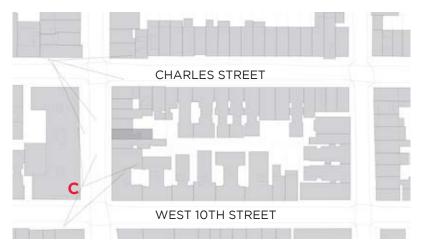

# C VIEW FROM 10TH STREET VIEW | MOCK UP

DETAIL OF MOCK UP

MONTAGE SHOWING VISIBLE RAILING

KEY PLAN