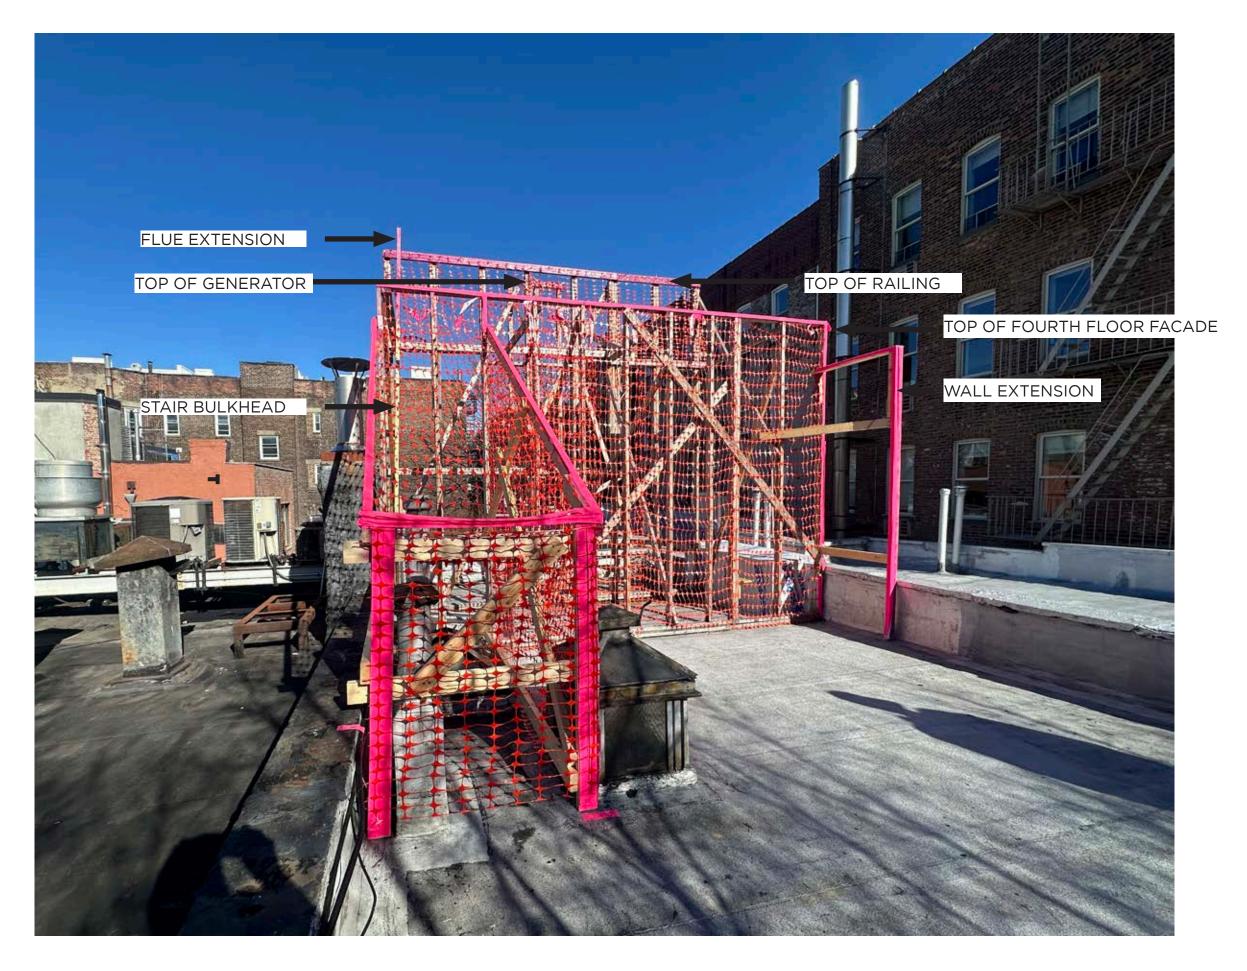

# ROOF MOCK UP CONE OF VIEW KEY PLAN CHARLES STREET BLEECKER STREET WEST 4TH STREET 357 WEST 10TH STREET