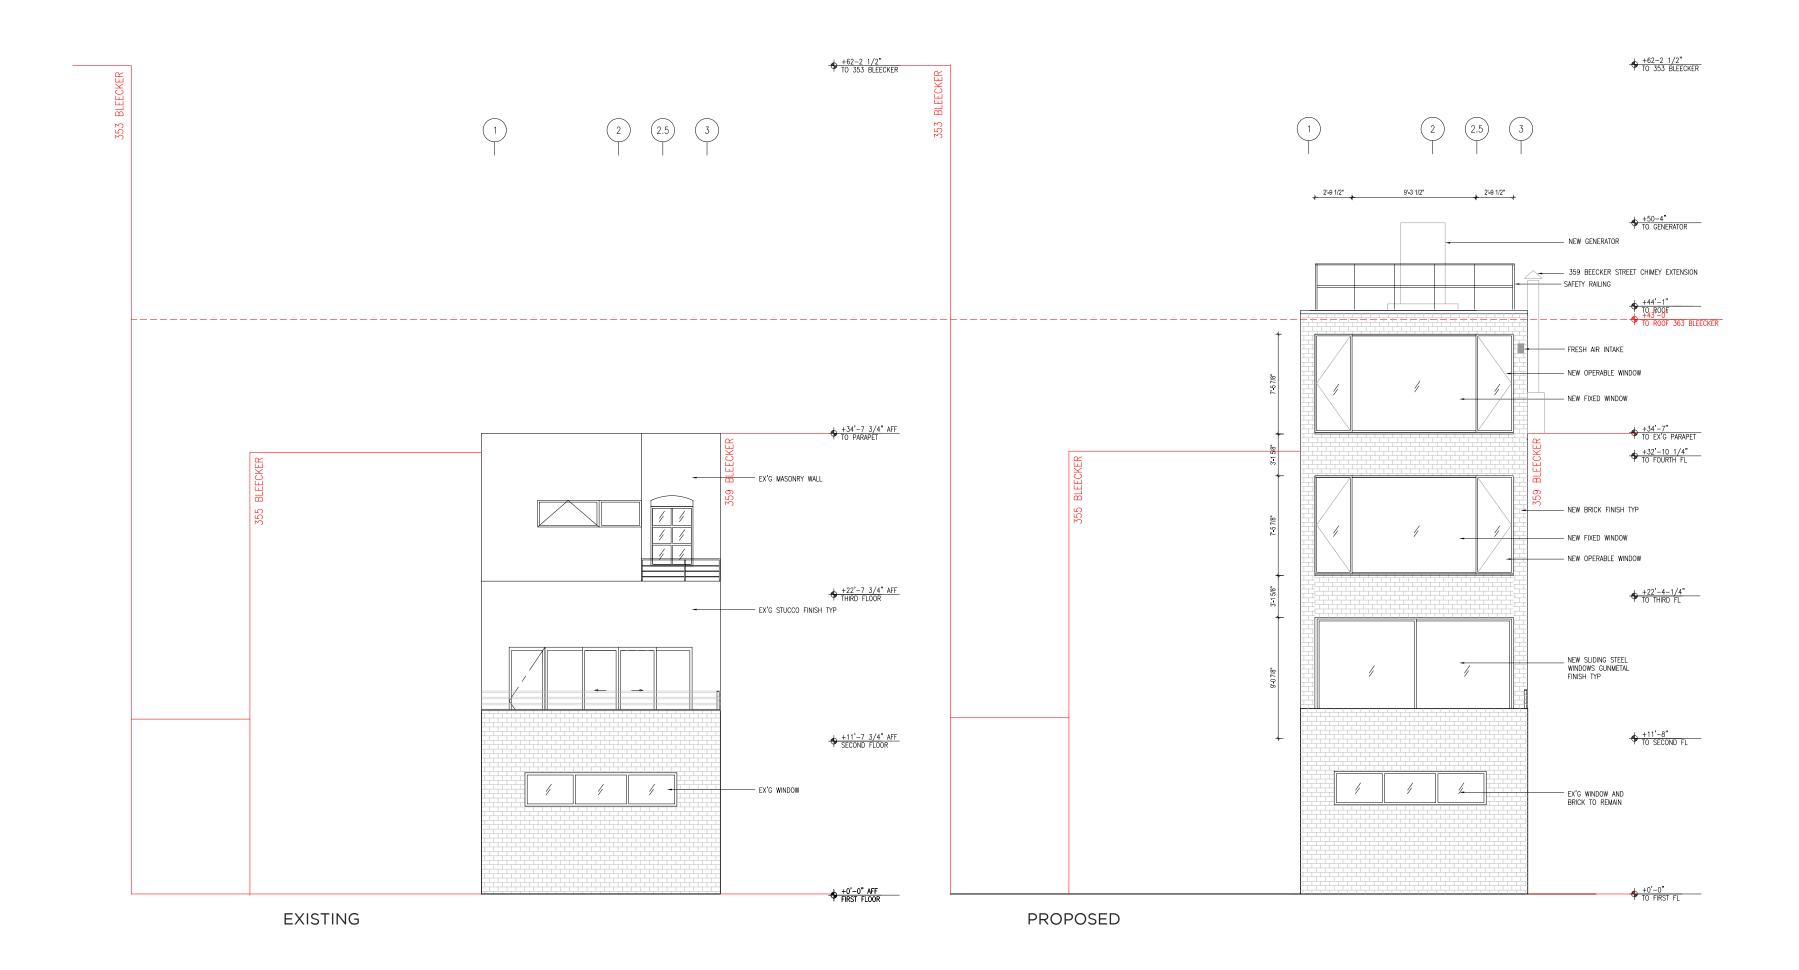

## REAR ELEVATION PERSPECTIVE VIEW LOOKING NORTH WEST | EXISTING

## BLEECKER STREET PERSPECTIVE VIEW LOOKING NORTH WEST | PROPOSED RENDERING