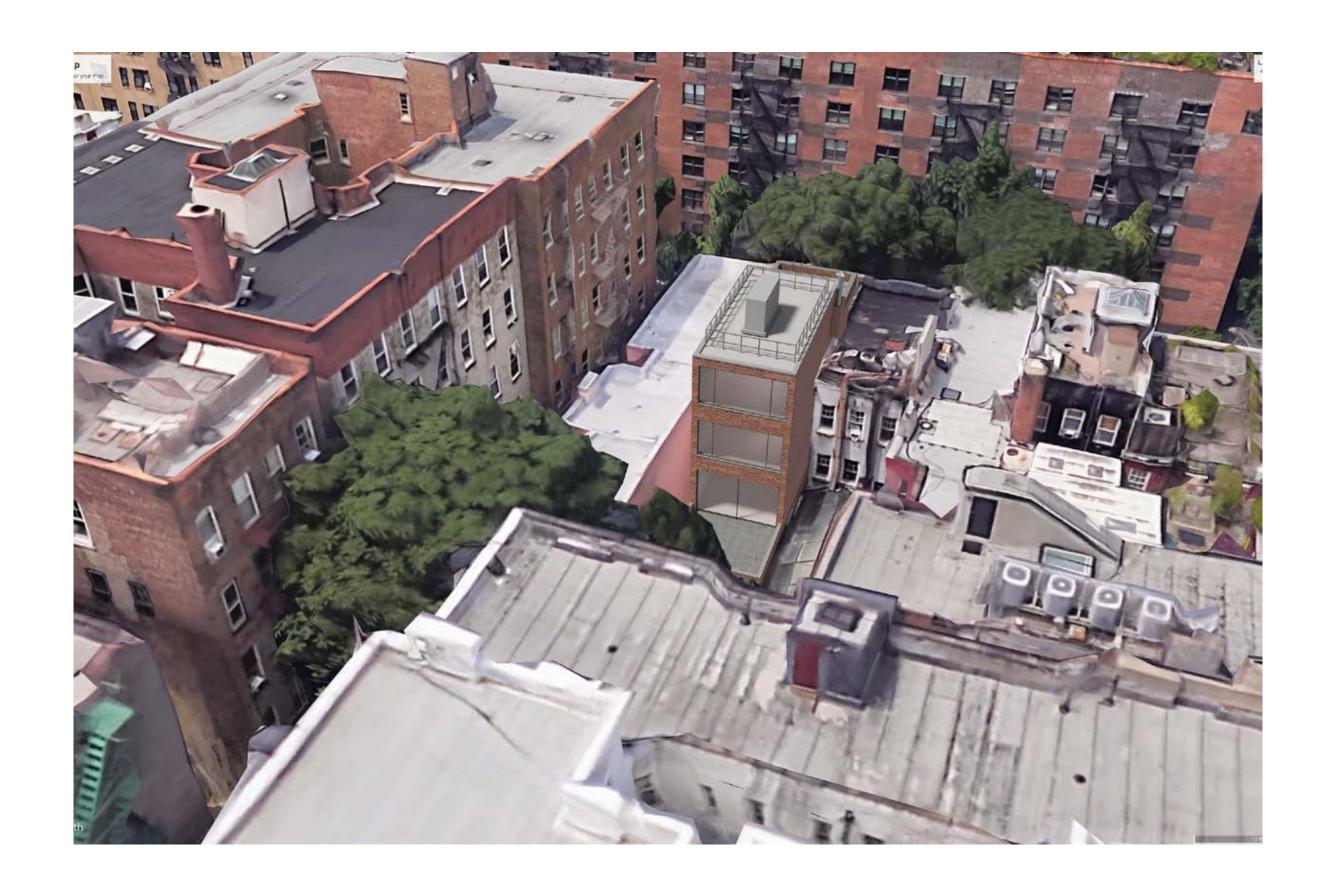

# BLEECKER STREET ROOF AERIAL VIEW | EXISTING

# BLEECKER STREET ROOF AERIAL VIEW | PROPOSED RENDERING