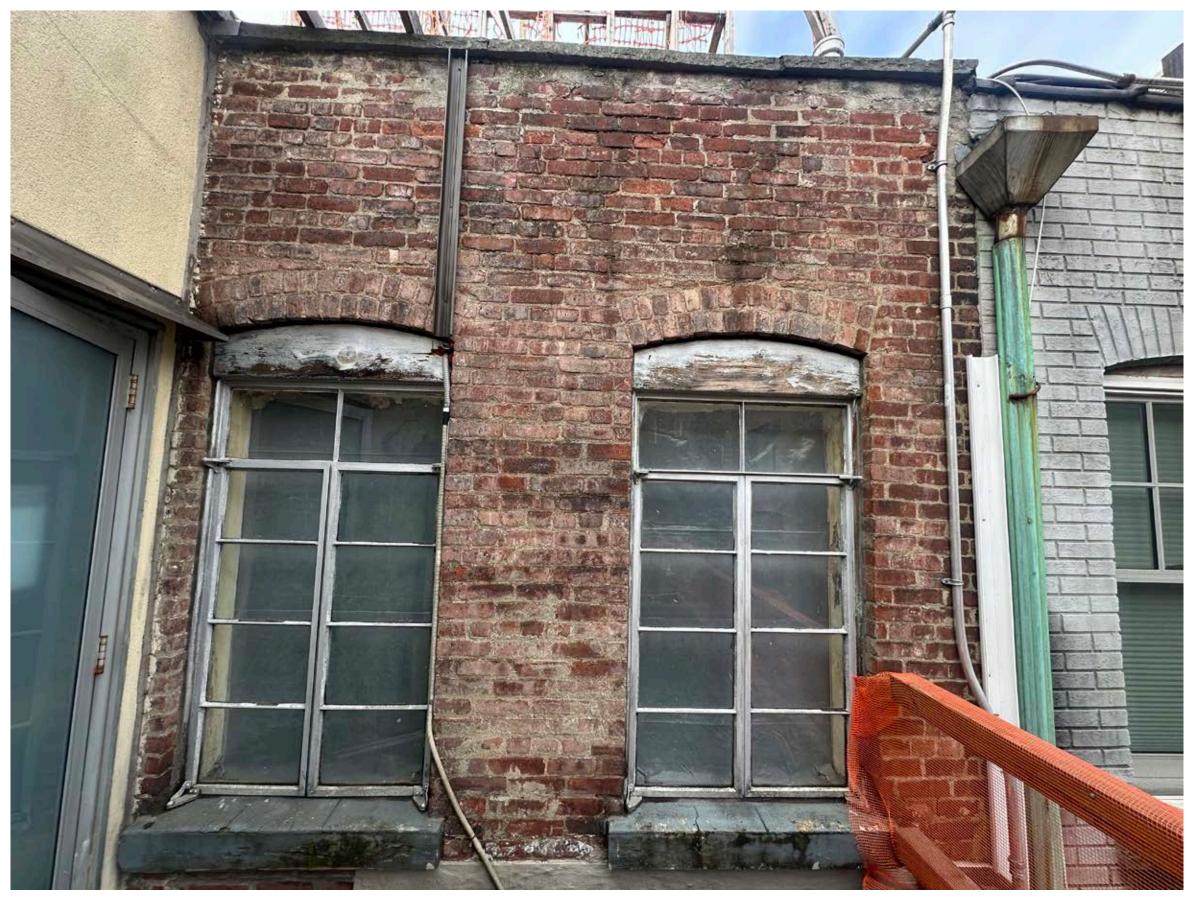

#### **EXTERIOR REAR FACADE PHOTOS**

EAST REAR ELEVATION

EX'G MASONRY WALL IN POOR CONDITION TO BE REMOVED IRREGULAR COURSING, RANDOM BRICK REPLACEMENTWITH NEW BRICK OVER TIME HISTORIC BRICK SPALING. NEW WINDOWS AND SILLS NO HISTORIC DETAILS REMAINING

EAST ELEVAITON PERSPECTIVE

EAST ELEVAITON MASONRY WALL

#### DETAIL PHOTO OF MASONRY WALL

EAST REAR ELEVATION