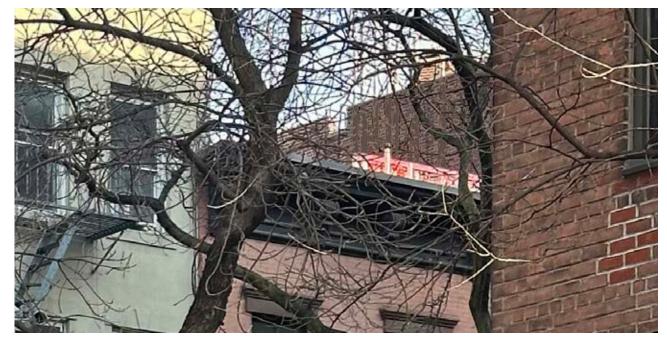

# **B** VIEW FROM CHARLES STREET | MOCK UP

DETAIL OF MOCK UP

MONTAGE SHOWING VISIBLE RAILING

KEY PLAN