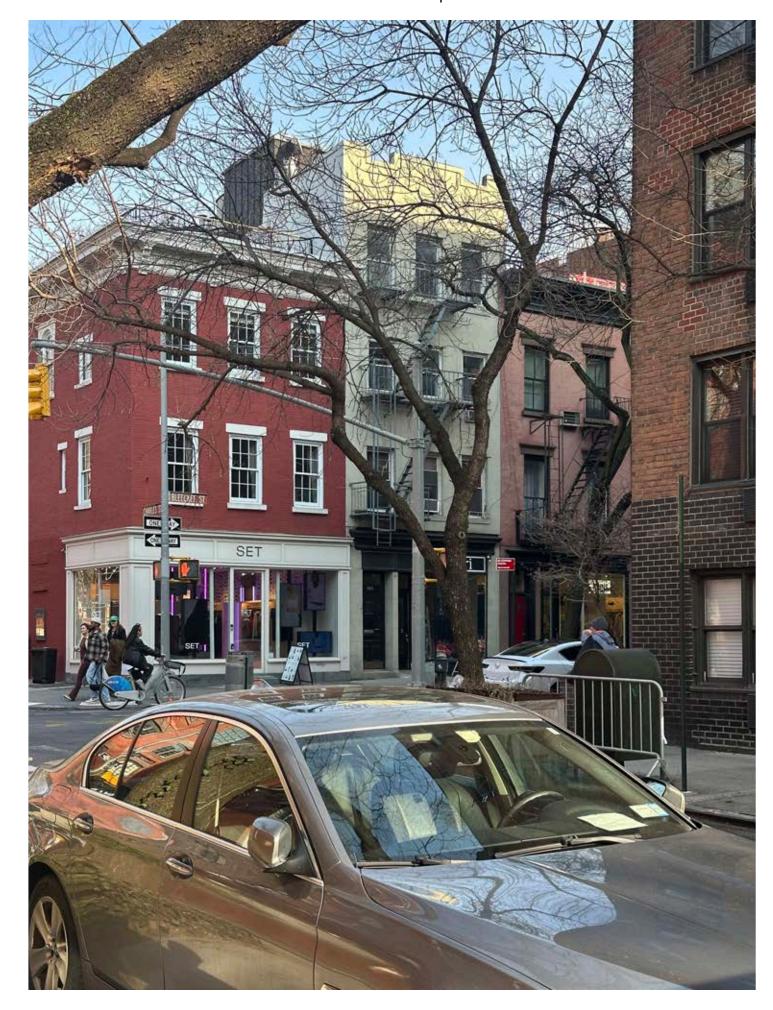

# C VIEW FROM 10TH STREET VIEW | MOCK UP

DETAIL OF MOCK UP

MONTAGE SHOWING VISIBLE RAILING

KEY PLAN

# D BLEECKER STREET FROM 10TH STREET VIEW | MOCK UP

DETAIL OF MOCK UP

MONTAGE SHOWING VISIBLE RAILING

KEY PLAN