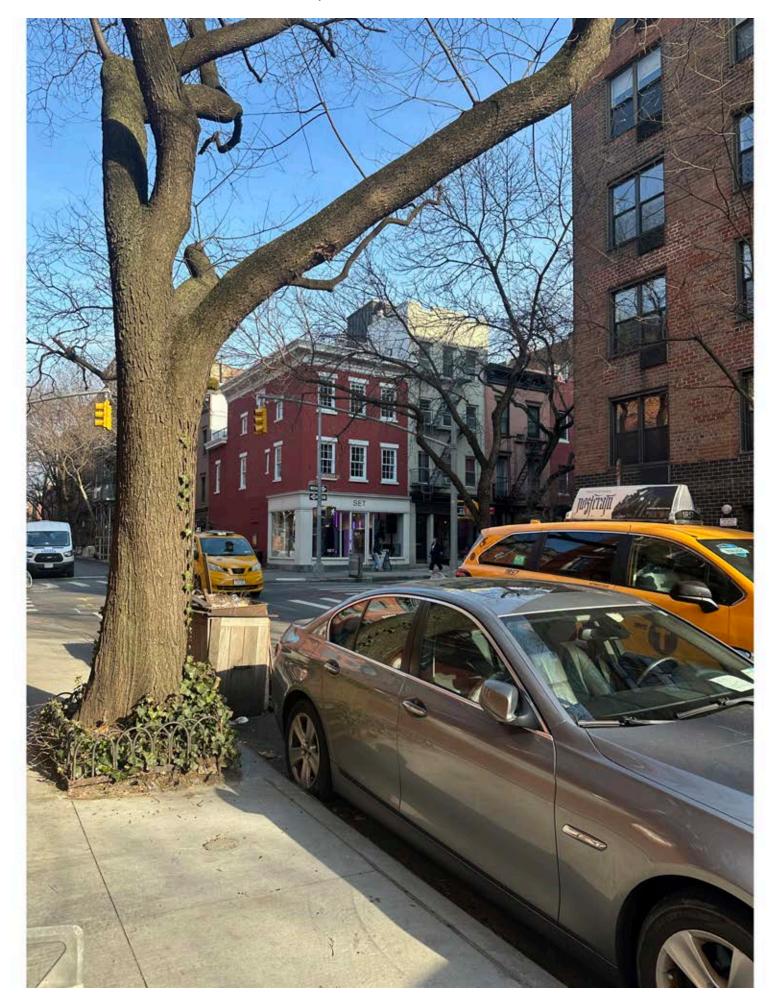

# A VIEW FROM CHARLES STREET | MOCK UP

DETAIL OF MOCK UP

MONTAGE SHOWING VISIBLE RAILING

KEY PLAN

# **B** VIEW FROM CHARLES STREET | MOCK UP

DETAIL OF MOCK UP

MONTAGE SHOWING VISIBLE RAILING

KEY PLAN