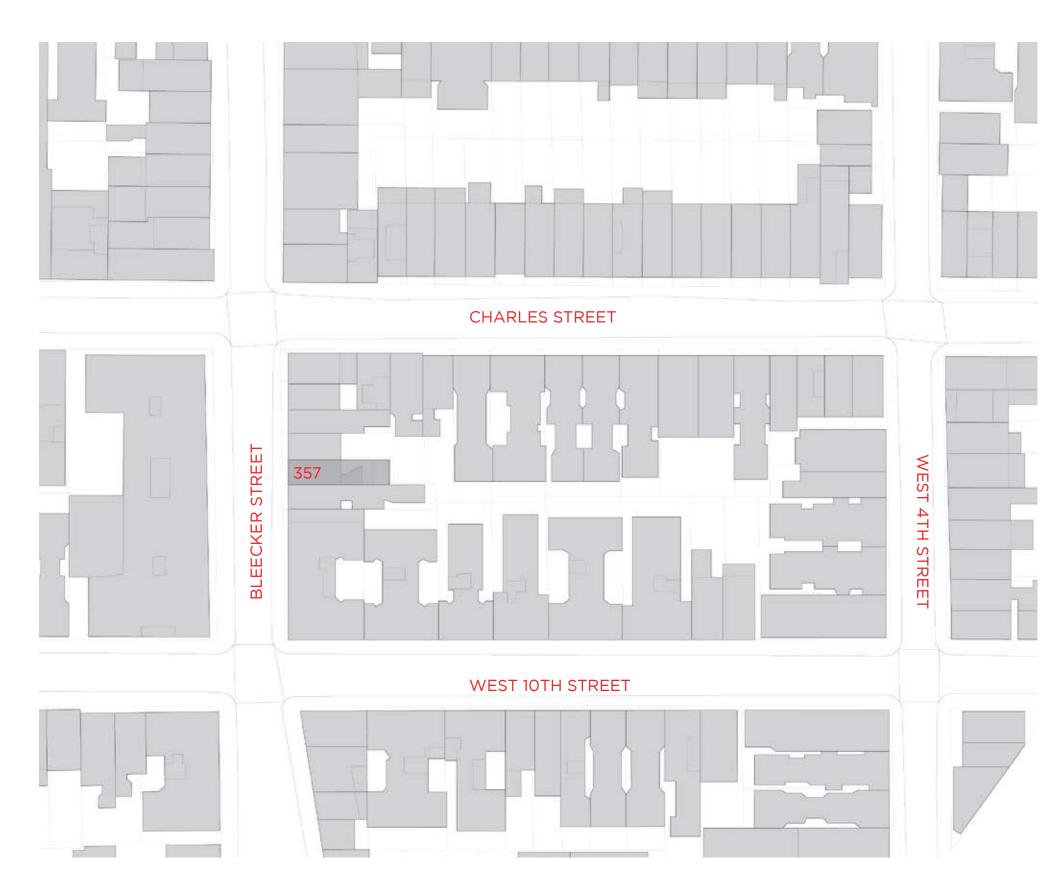

357 BLEECKER STREET | EXTERIOR

PROJECT LOCATION | BLOCK PLAN

PROJECT LOCATION | GREENWICH VILLAGE HISTORIC DISTRICT

# BLOCK MAP | AERIAL

BLOCK MAP AERIAL