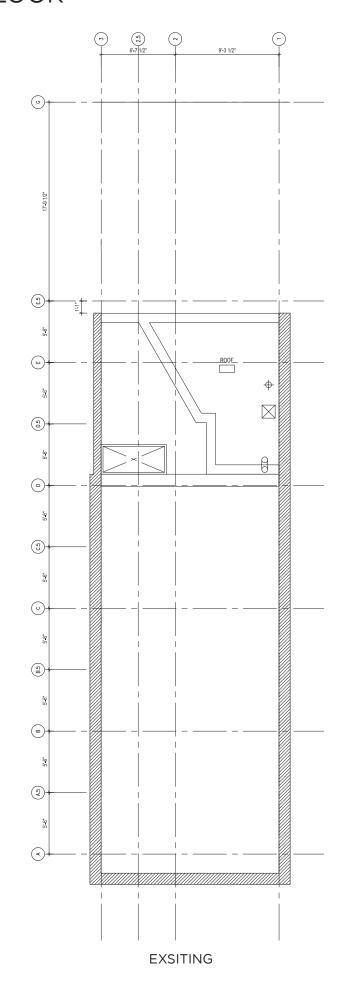

NING



EAST ELEVAITON PERSPECTIVE



EAST ELEVAITON MASONRY WALL

#### DETAIL PHOTO OF MASONRY WALL



EAST REAR ELEVATION

#### EXTERIOR REAR FACADE AND CONTEXT PHOTOS



EAST REAR ELEVATION NORTH CONTEXT EAST AND WEST CONTEXT

#### FRONT ELEVATION



EXISTING





92 CHARLES









#### ELEVATION NORTH SET BACK RAILING



# BLEECKER STREET ROOF AERIAL VIEW | EXISTING



# BLEECKER STREET ROOF AERIAL VIEW | PROPOSED RENDERING



## REAR ELEVATION PERSPECTIVE VIEW LOOKING NORTH WEST | EXISTING



## BLEECKER STREET PERSPECTIVE VIEW LOOKING NORTH WEST | PROPOSED RENDERING



## REAR ELEVATION PERSPECTIVE VIEW LOOKING SOUTH WEST | EXISTING



## REAR ELEVATION PERSPECTIVE VIEW LOOKING SOUTH WEST PROPOSED



#### PLANS SECOND FLOOR





#### PLANS THIRD FLOOR





#### PLANS FOURTH FLOOR





## PLANS ROOF





## ROOF MOCK UP LOOKING EAST



#### ROOF MOCK UP LOOKING NORTH EAST





# ROOF MOCK UP CONE OF VIEW KEY PLAN CHARLES STREET BLEECKER STREET WEST 4TH STREET 357 WEST 10TH STREET

# A VIEW FROM CHARLES STREET | MOCK UP





DETAIL OF MOCK UP



MONTAGE SHOWING VISIBLE RAILING



KEY PLAN

# **B** VIEW FROM CHARLES STREET | MOCK UP





DETAIL OF MOCK UP



MONTAGE SHOWING VISIBLE RAILING



KEY PLAN

# C VIEW FROM 10TH STREET VIEW | MOCK UP





DETAIL OF MOCK UP



MONTAGE SHOWING VISIBLE RAILING



KEY PLAN

# D BLEECKER STREET FROM 10TH STREET VIEW | MOCK UP





DETAIL OF MOCK UP



MONTAGE SHOWING VISIBLE RAILING



KEY PLAN

## BLEECKER STREET PERSPECTIVE VIEW LOOKING NORTH WEST | PROPOSED RENDERING