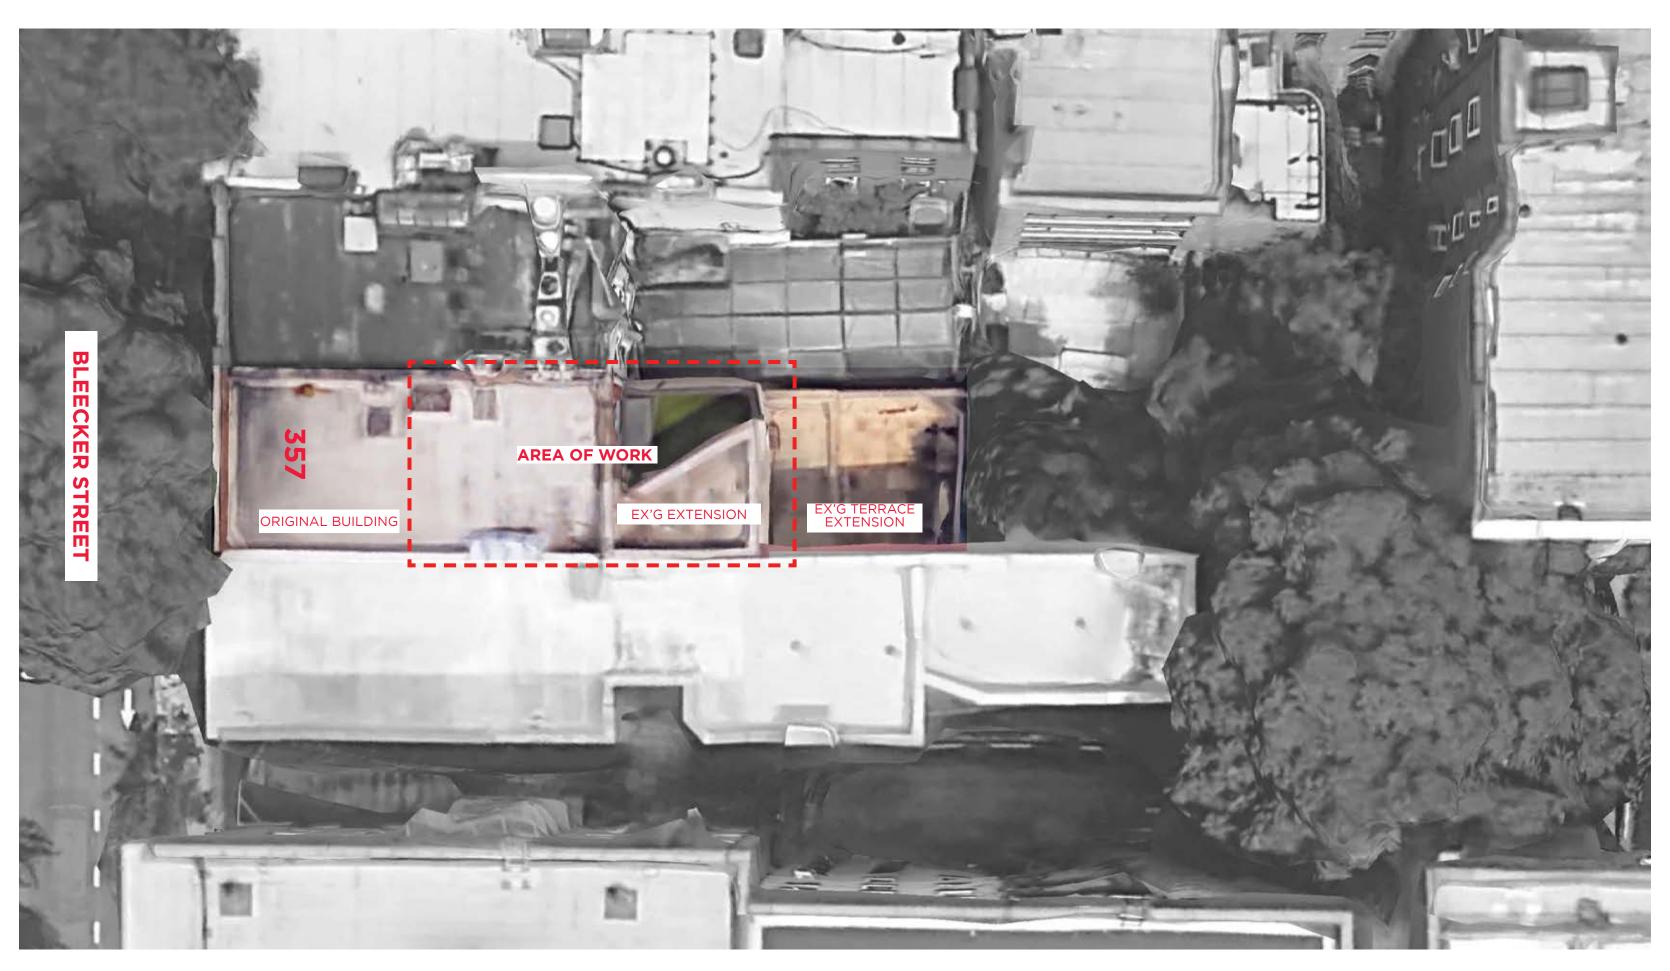

#### **EXTERIOR REAR FACADE PHOTOS**

EAST REAR ELEVATION

EX'G MASONRY WALL IN POOR CONDITION TO BE REMOVED IRREGULAR COURSING, RANDOM BRICK REPLACEMENTWITH NEW BRICK OVER TIME HISTORIC BRICK SPALING. NEW WINDOWS AND SILLS NO HISTORIC DETAILS REMAINING

EAST ELEVAITON PERSPECTIVE

EAST ELEVAITON MASONRY WALL

#### DETAIL PHOTO OF MASONRY WALL

EAST REAR ELEVATION