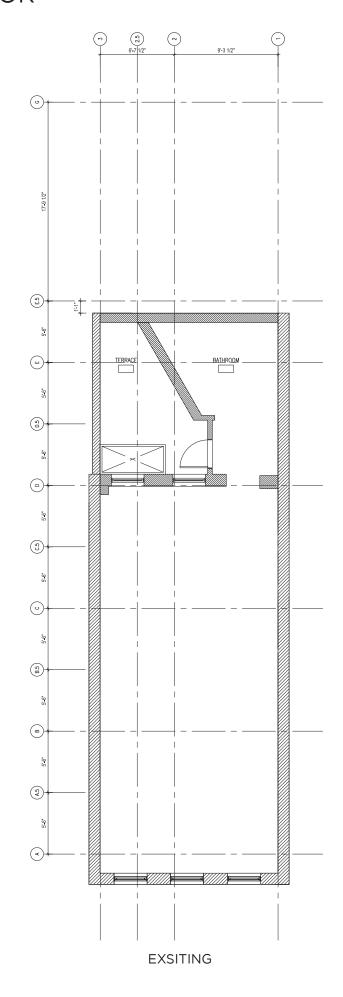

LLS NO HISTORIC DETAILS REMAINING



EAST ELEVAITON PERSPECTIVE



EAST ELEVAITON MASONRY WALL

#### DETAIL PHOTO OF MASONRY WALL



EAST REAR ELEVATION

#### EXTERIOR REAR FACADE AND CONTEXT PHOTOS



EAST REAR ELEVATION NORTH CONTEXT EAST AND WEST CONTEXT

#### FRONT ELEVATION



EXISTING





92 CHARLES









#### ELEVATION NORTH SET BACK RAILING



# BLEECKER STREET ROOF AERIAL VIEW | EXISTING



# BLEECKER STREET ROOF AERIAL VIEW | PROPOSED RENDERING



## REAR ELEVATION PERSPECTIVE VIEW LOOKING NORTH WEST | EXISTING



## BLEECKER STREET PERSPECTIVE VIEW LOOKING NORTH WEST | PROPOSED RENDERING



## REAR ELEVATION PERSPECTIVE VIEW LOOKING SOUTH WEST | EXISTING



## REAR ELEVATION PERSPECTIVE VIEW LOOKING SOUTH WEST PROPOSED



#### PLANS SECOND FLOOR





#### PLANS THIRD FLOOR





#### PLANS FOURTH FLOOR





## PLANS ROOF





## ROOF MOCK UP LOOKING EAST



#### ROOF MOCK UP LOOKING NORTH EAST





# ROOF MOCK UP CONE OF VIEW KEY PLAN CHARLES STREET BLEECKER STREET WEST 4TH STREET 357 WEST 10TH STREET

# A VIEW FROM CHARLES STREET | MOCK UP





DETAIL OF MOCK UP



MONTAGE SHOWING VISIBLE RAILING



KEY PLAN

# **B** VIEW FROM CHARLES STREET | MOCK UP





DETAIL OF MOCK UP



MONTAGE SHOWING VISIBLE RAILING



KEY PLAN

# C VIEW FROM 10TH STREET VIEW | MOCK UP





DETAIL OF MOCK UP



MONTAGE SHOWING VISIBLE RAILING



KEY PLAN

# D BLEECKER STREET FROM 10TH STREET VIEW | MOCK UP





DETAIL OF MOCK UP



MONTAGE SHOWING VISIBLE RAILING



KEY PLAN

## BLEECKER STREET PERSPECTIVE VIEW LOOKING NORTH WEST | PROPOSED RENDERING