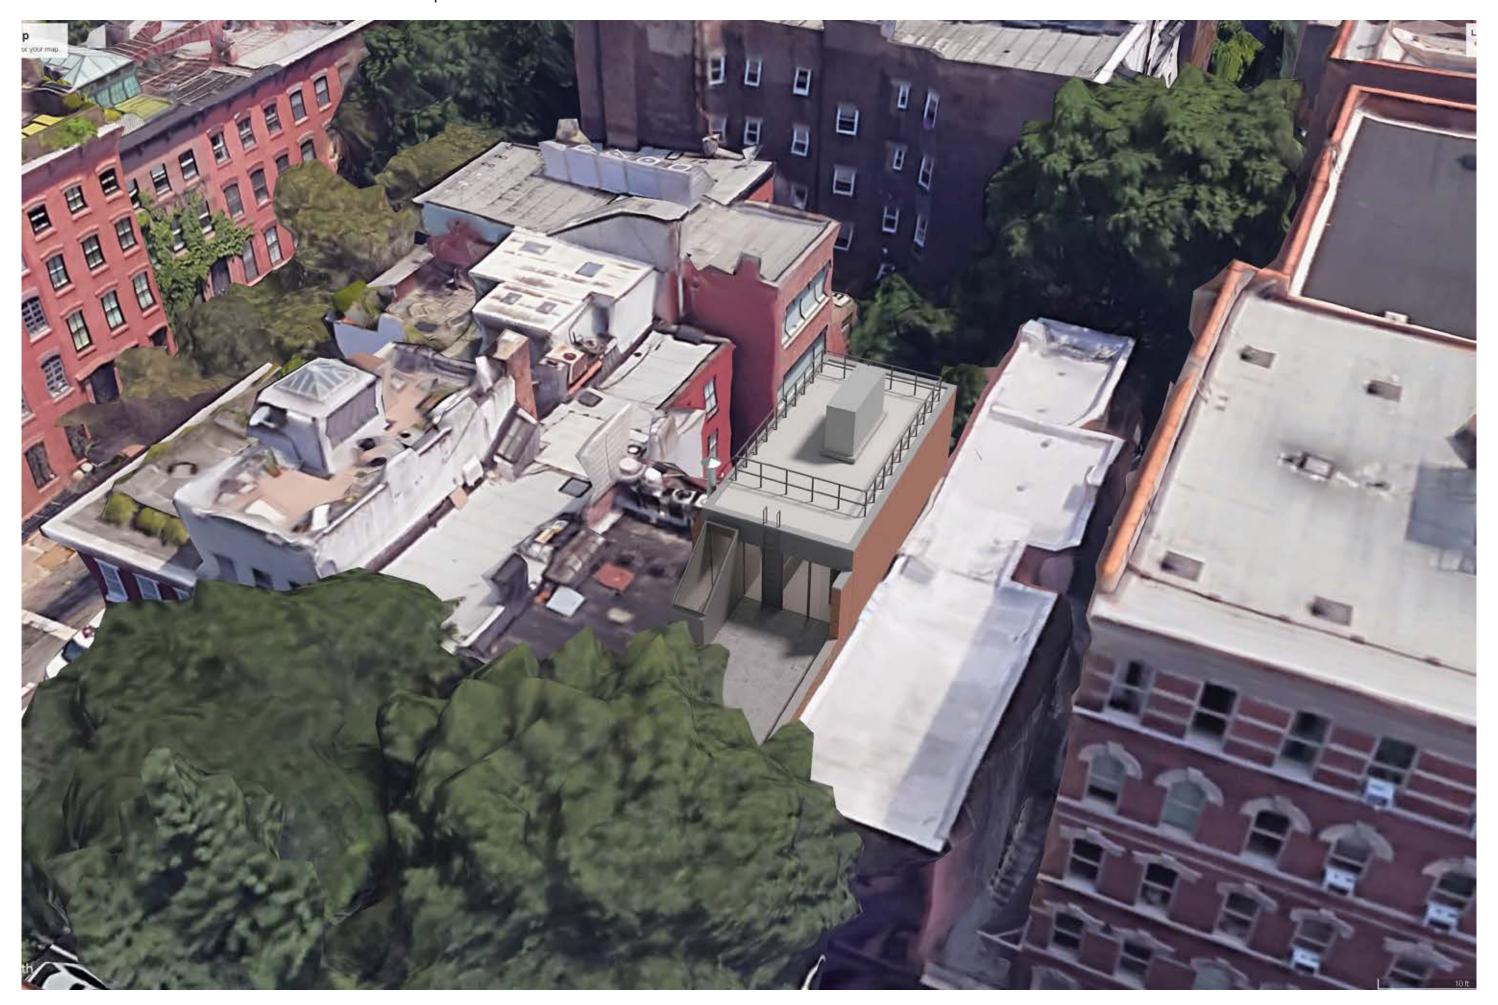

R STREET

#### 357 BLEECKER STREET





DESIGNATION PHO 1967

# BLOCK MAP | AERIAL



BLOCK MAP AERIAL











#### **EXTERIOR REAR FACADE PHOTOS**



EAST REAR ELEVATION

EX'G MASONRY WALL IN POOR CONDITION TO BE REMOVED IRREGULAR COURSING, RANDOM BRICK REPLACEMENTWITH NEW BRICK OVER TIME HISTORIC BRICK SPALING. NEW WINDOWS AND SILLS NO HISTORIC DETAILS REMAINING



EAST ELEVAITON PERSPECTIVE



EAST ELEVAITON MASONRY WALL

#### DETAIL PHOTO OF MASONRY WALL



EAST REAR ELEVATION

#### EXTERIOR REAR FACADE AND CONTEXT PHOTOS



EAST REAR ELEVATION NORTH CONTEXT EAST AND WEST CONTEXT

#### FRONT ELEVATION



EXISTING





92 CHARLES









#### ELEVATION NORTH SET BACK RAILING



# BLEECKER STREET ROOF AERIAL VIEW | EXISTING



# BLEECKER STREET ROOF AERIAL VIEW | PROPOSED RENDERING



## REAR ELEVATION PERSPECTIVE VIEW LOOKING NORTH WEST | EXISTING



## BLEECKER STREET PERSPECTIVE VIEW LOOKING NORTH WEST | PROPOSED RENDERING



## REAR ELEVATION PERSPECTIVE VIEW LOOKING SOUTH WEST | EXISTING



## REAR ELEVATION PERSPECTIVE VIEW LOOKING SOUTH WEST PROPOSED



#### PLANS SECOND FLOOR





#### PLANS THIRD FLOOR





#### PLANS FOURTH FLOOR





## PLANS ROOF





## ROOF MOCK UP LOOKING EAST



#### ROOF MOCK UP LOOKING NORTH EAST





# ROOF MOCK UP CONE OF VIEW KEY PLAN CHARLES STREET BLEECKER STREET WEST 4TH STREET 357 WEST 10TH STREET

# A VIEW FROM CHARLES STREET | MOCK UP





DETAIL OF MOCK UP



MONTAGE SHOWING VISIBLE RAILING



KEY PLAN

# **B** VIEW FROM CHARLES STREET | MOCK UP





DETAIL OF MOCK UP



MONTAGE SHOWING VISIBLE RAILING



KEY PLAN

# C VIEW