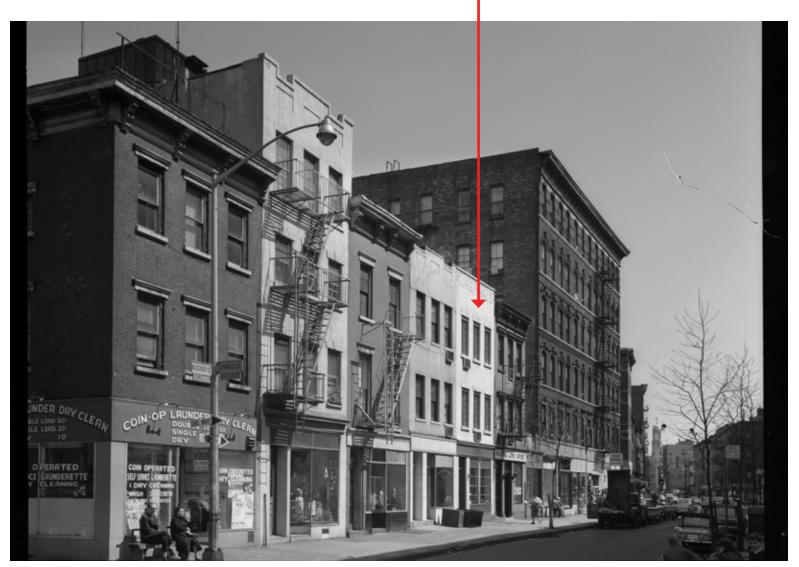

357 BLEECKER STREET | EXTERIOR



PROJECT LOCATION | BLOCK PLAN



PROJECT LOCATION | GREENWICH VILLAGE HISTORIC DISTRICT

## STREET VIEW 2021 | TAX PHOTO 1939 (REVIEW AT STAFF LEVEL FRONT FACADE IS NOT PART OF HEARING PRESENTATION)

#### 357 BLEECKER STREET



#### 2021

#### 357 BLEECKER STREET



TAX PHOTO 1939

#### 357 BLEECKER STREET

#### 357 BLEECKER STREET





DESIGNATION PHO 1967

# BLOCK MAP | AERIAL



BLOCK MAP AERIAL











#### **EXTERIOR REAR FACADE PHOTOS**



EAST REAR ELEVATION

EX'G MASONRY WALL IN POOR CONDITION TO BE REMOVED IRREGULAR COURSING, RANDOM BRICK REPLACEMENTWITH NEW BRICK OVER TIME HISTORIC BRICK SPALING. NEW WINDOWS AND SILLS NO HISTORIC DETAILS REMAINING



EAST ELEVAITON PERSPECTIVE



EAST ELEVAITON MASONRY WALL

#### DETAIL PHOTO OF MASONRY WALL



EAST REAR ELEVATION

#### EXTERIOR REAR FACADE AND CONTEXT PHOTOS



EAST REAR ELEVATION NORTH CONTEXT EAST AND WEST CONTEXT

#### FRONT ELEVATION



EXISTING





92 CHARLES









#### ELEVATION NORTH SET BACK RAILING



# BLEECKER STREET ROOF AERIAL VIEW | EXISTING



# BLEECKER STREET ROOF AERIAL VIEW | PROPOSED RENDERING



## REAR ELEVATION PERSPECTIVE VIEW L