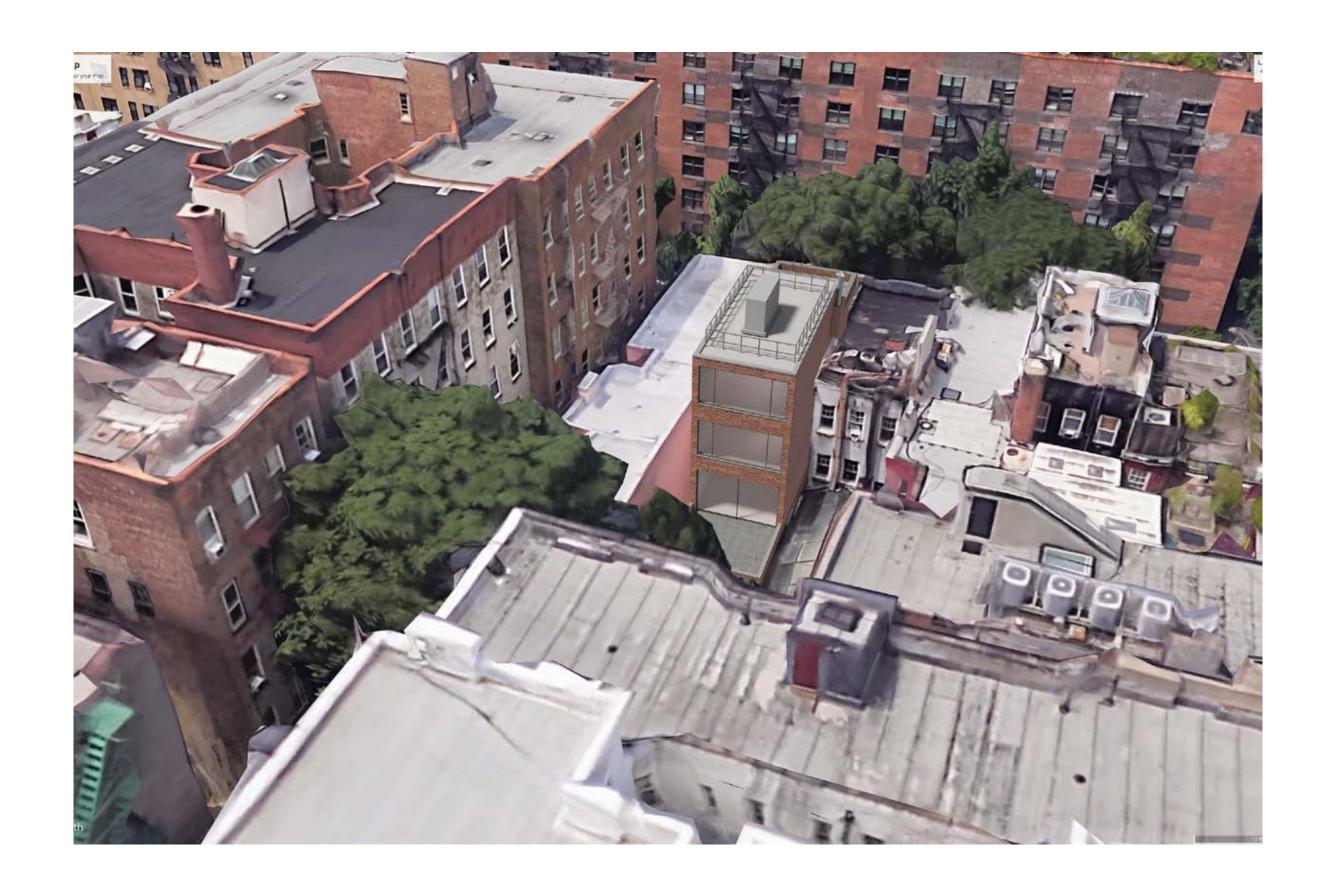

S**



EAST REAR ELEVATION

EX'G MASONRY WALL IN POOR CONDITION TO BE REMOVED IRREGULAR COURSING, RANDOM BRICK REPLACEMENTWITH NEW BRICK OVER TIME HISTORIC BRICK SPALING. NEW WINDOWS AND SILLS NO HISTORIC DETAILS REMAINING



EAST ELEVAITON PERSPECTIVE



EAST ELEVAITON MASONRY WALL

#### DETAIL PHOTO OF MASONRY WALL



EAST REAR ELEVATION

#### EXTERIOR REAR FACADE AND CONTEXT PHOTOS



EAST REAR ELEVATION NORTH CONTEXT EAST AND WEST CONTEXT

#### FRONT ELEVATION



EXISTING





92 CHARLES









#### ELEVATION NORTH SET BACK RAILING



# BLEECKER STREET ROOF AERIAL VIEW | EXISTING



# BLEECKER STREET ROOF AERIAL VIEW | PROPOSED RENDERING



## REAR ELEVATION PERSPECTIVE VIEW LOOKING NORTH WEST | EXISTING



## BLEECKER STREET PERSPECTIVE VIEW LOOKING NORTH WEST | PROPOSED RENDERING



## REAR ELEVATION PERSPECTIVE VIEW LOOKING SOUTH WEST | EXISTING



## REAR ELEVATION PERSPECTIVE VIEW LOOKING SOUTH WEST PROPOSED



#### PLANS SECOND FLOOR





#### PLANS THIRD FLOOR





#### PLANS FOURTH FLOOR





## PLANS ROOF





## ROOF MOCK UP LOOKING EAST



#### ROOF MOCK UP LOOKING NORTH EAST





# ROOF MOCK UP CONE OF VIEW KEY PLAN CHARLES STREET BLEECKER STREET WEST 4TH STREET 357 WEST 10TH STREET

# A VIEW FROM CHARLES STREET | MOCK UP





DETAIL OF MOCK UP



MONTAGE SHOWING VISIBLE RAILING



KEY PLAN

# **B** VIEW FROM CHARLES STREET | MOCK UP





DETAIL OF MOCK UP



MONTAGE SHOWING VISIBLE RAILING



KEY PLAN

# C VIEW FROM 10TH STREET VIEW | MOCK UP





DETAIL OF MOCK UP



MONTAGE SHOWING VISIBLE RAILING



KEY PLAN

# D BLEECKER STREET FROM 10TH STREET VIEW |