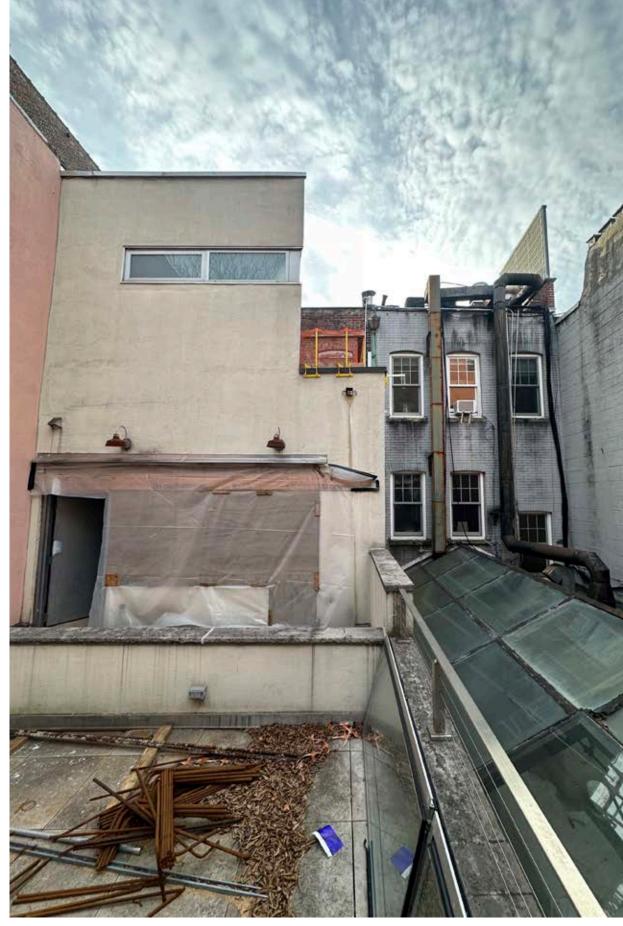

#### EXTERIOR REAR FACADE AND CONTEXT PHOTOS

EAST REAR ELEVATION NORTH CONTEXT EAST AND WEST CONTEXT