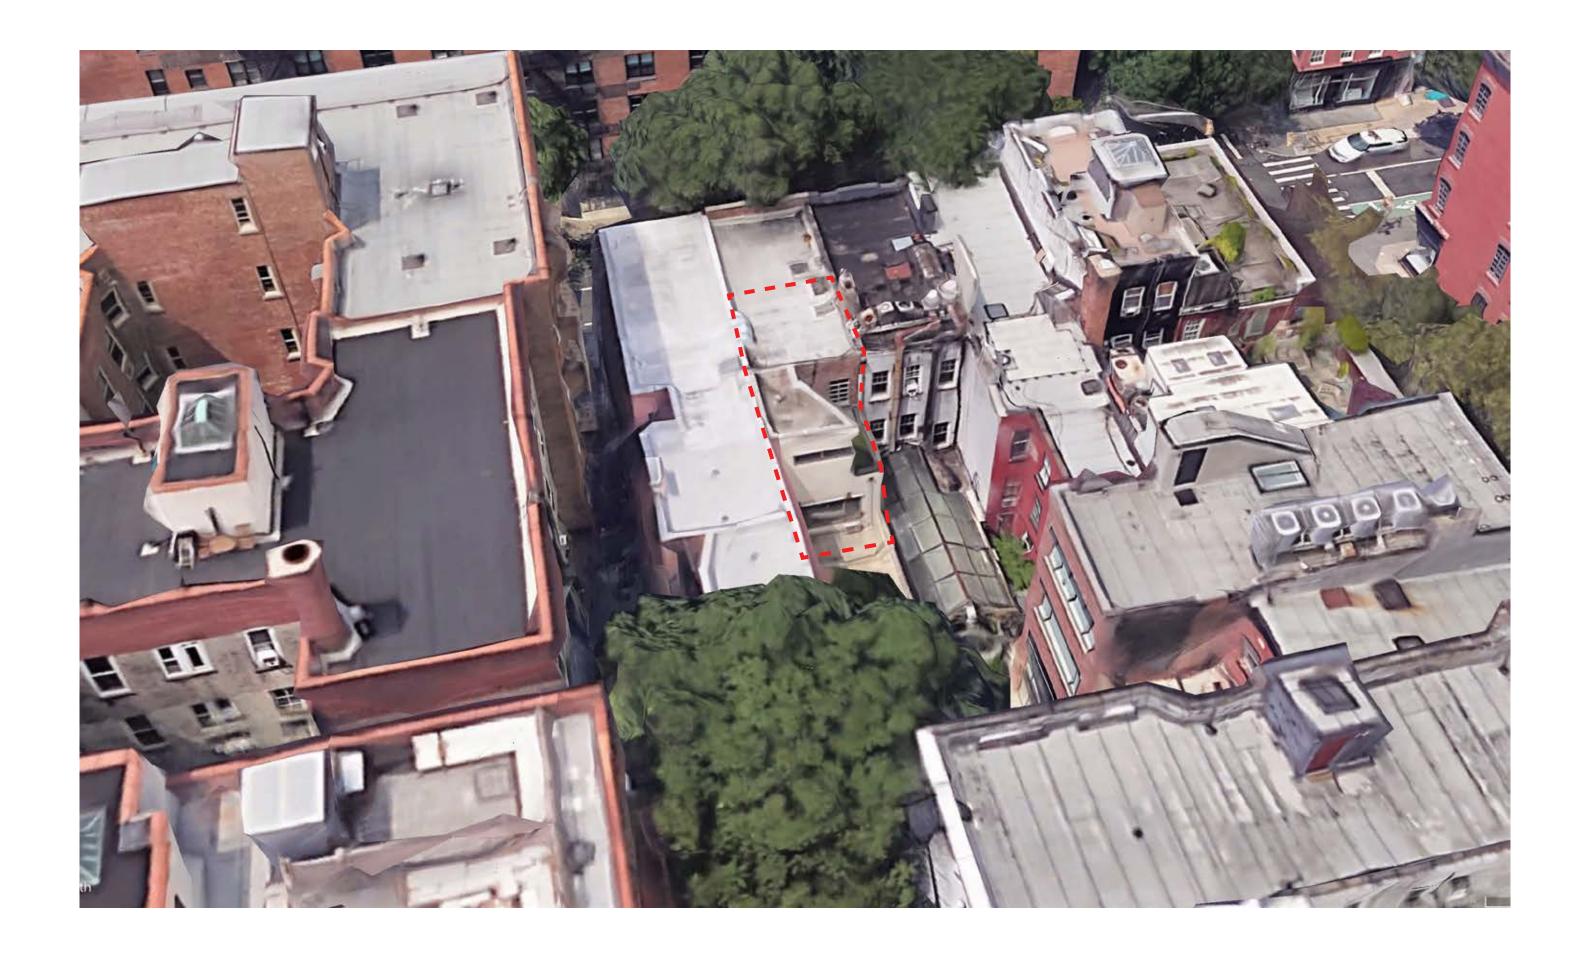

357 BLEECKER STREET | EXTERIOR



PROJECT LOCATION | BLOCK PLAN



PROJECT LOCATION | GREENWICH VILLAGE HISTORIC DISTRICT

## STREET VIEW 2021 | TAX PHOTO 1939 (REVIEW AT STAFF LEVEL FRONT FACADE IS NOT PART OF HEARING PRESENTATION)

#### 357 BLEECKER STREET



#### 2021

#### 357 BLEECKER STREET



TAX PHOTO 1939

#### 357 BLEECKER STREET

#### 357 BLEECKER STREET





DESIGNATION PHO 1967

# BLOCK MAP | AERIAL



BLOCK MAP AERIAL











#### **EXTERIOR REAR FACADE PHOTOS**



EAST REAR ELEVATION

EX'G MASONRY WALL IN POOR CONDITION TO BE REMOVED IRREGULAR COURSING, RANDOM BRICK REPLACEMENTWITH NEW BRICK OVER TIME HISTORIC BRICK SPALING. NEW WINDOWS AND SILLS NO HISTORIC DETAILS REMAINING



EAST ELEVAITON PERSPECTIVE



EAST ELEVAITON MASONRY WALL

#### DETAIL PHOTO OF MASONRY WALL



EAST REAR ELEVATION

#### EXTERIOR REAR FACADE AND CONTEXT PHOTOS



EAST REAR ELEVATION NORTH CONTEXT EAST AND WEST CONTEXT

#### FRONT ELEVATION



EXISTING





92 CHARLES









#### ELEVATION NORTH SET BACK RAILING



# BLEECKER STREET ROOF AERIAL VIEW | EXISTING



# BLEECKER STREET ROOF AERIAL VIEW | PROPOSED RENDERING



## REAR ELEVATION PERSPECTIVE VIEW LOOKING NORTH WEST | EXISTING



## BLEECKER STREET PERSPECTIVE VIEW LOOKIN