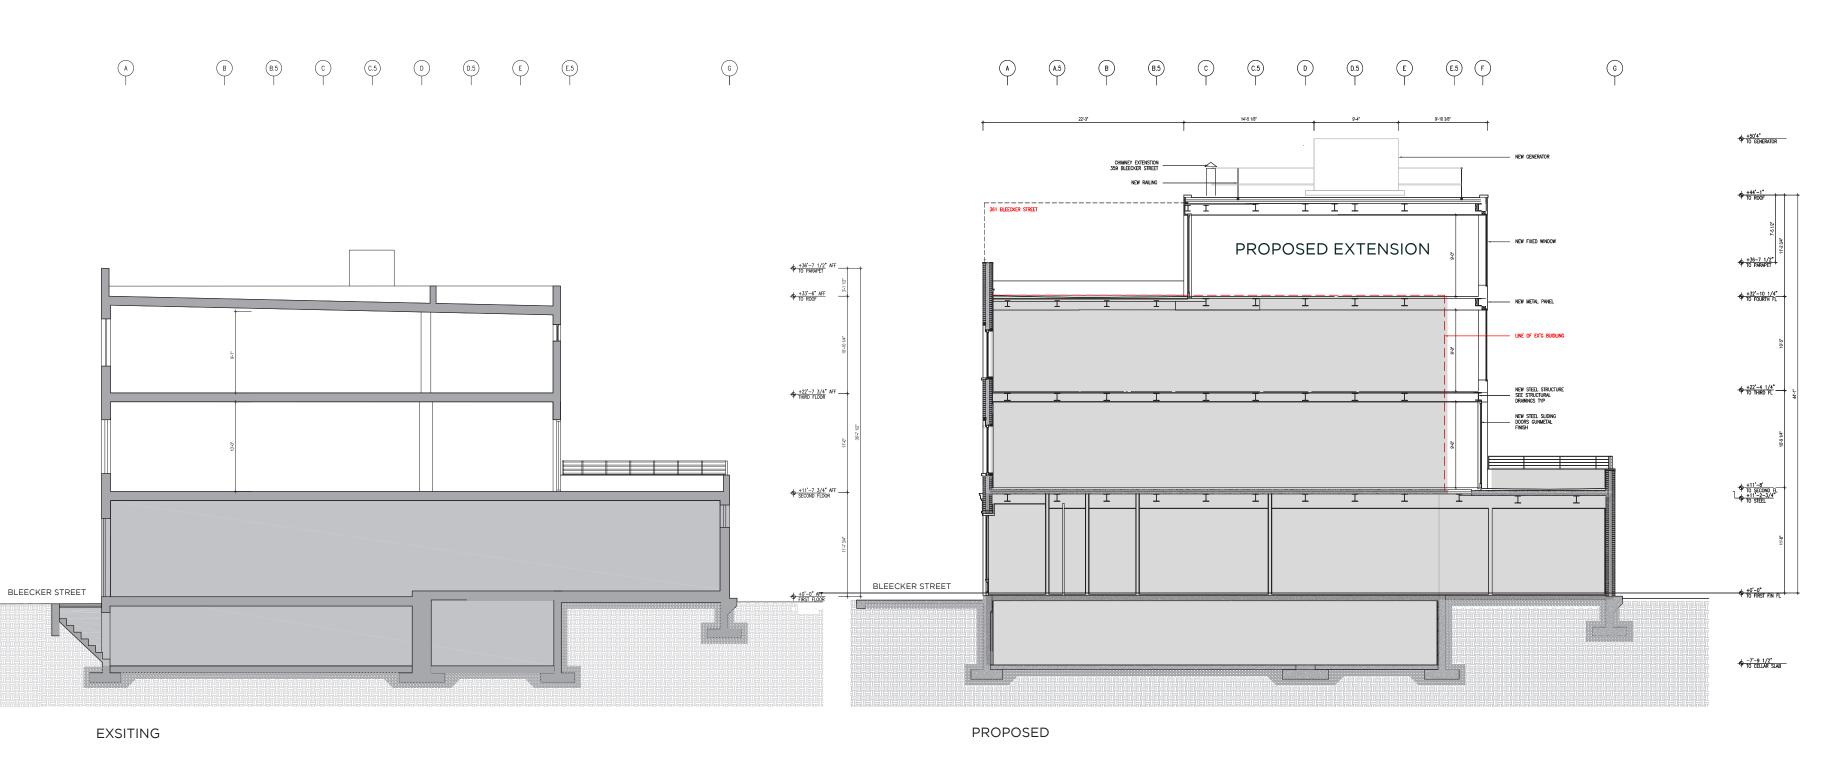

## REAR ELEVATION PERSPECTIVE VIEW LOOKING NORTH WEST | EXISTING

## REAR ELEVATION PERSPECTIVE VIEW LOOKING SOUTH WEST | EXISTING