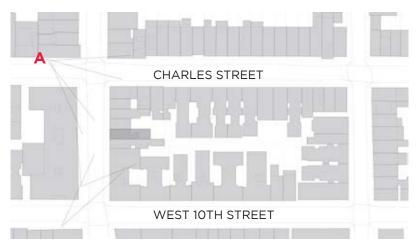

# ROOF MOCK UP CONE OF VIEW KEY PLAN CHARLES STREET BLEECKER STREET WEST 4TH STREET 357 WEST 10TH STREET