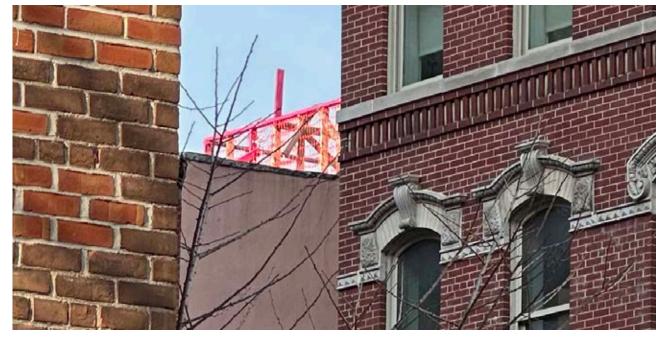

# D BLEECKER STREET FROM 10TH STREET VIEW | MOCK UP

DETAIL OF MOCK UP

MONTAGE SHOWING VISIBLE RAILING

KEY PLAN