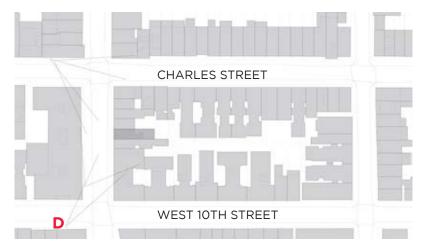

# D BLEECKER STREET FROM 10TH STREET VIEW | MOCK UP

DETAIL OF MOCK UP

MONTAGE SHOWING VISIBLE RAILING

KEY PLAN