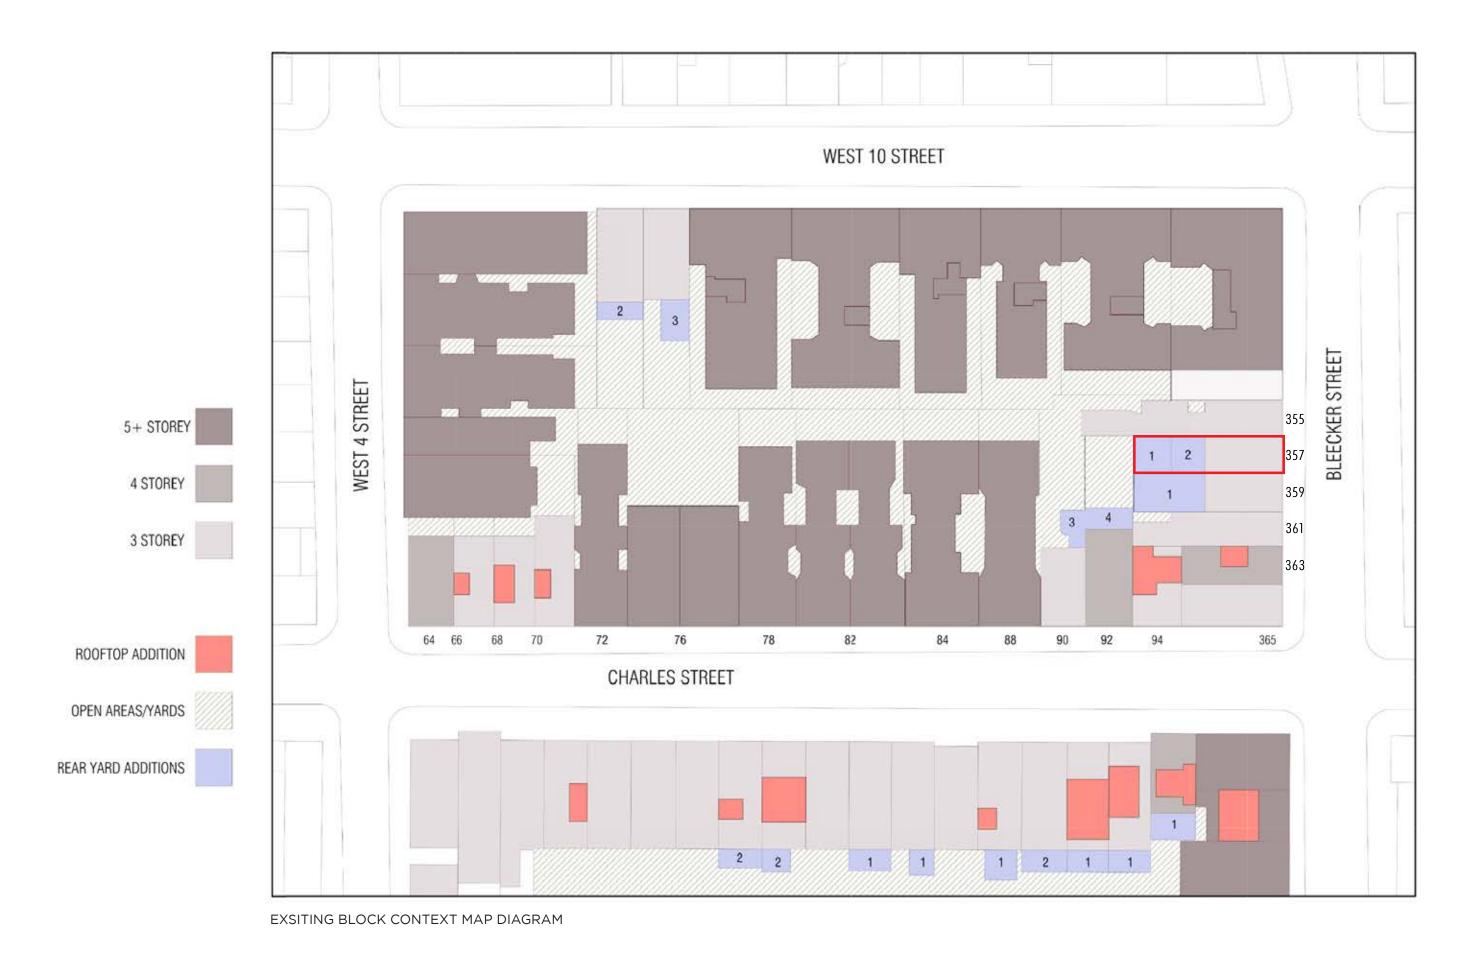

357 BLEECKER STREET | EXTERIOR



PROJECT LOCATION | BLOCK PLAN



PROJECT LOCATION | GREENWICH VILLAGE HISTORIC DISTRICT

## STREET VIEW 2021 | TAX PHOTO 1939 (REVIEW AT STAFF LEVEL FRONT FACADE IS NOT PART OF HEARING PRESENTATION)

#### 357 BLEECKER STREET



#### 2021

#### 357 BLEECKER STREET



TAX PHOTO 1939

#### 357 BLEECKER STREET

#### 357 BLEECKER STREET





DESIGNATION PHO 1967

# BLOCK MAP | AERIAL



BLOCK MAP AERIAL











#### **EXTERIOR REAR FACADE PHOTOS**



EAST REAR ELEVATION

EX'G MASONRY WALL IN POOR CONDITION TO BE REMOVED IRREGULAR COURSING, RANDOM BRICK REPLACEMENTWITH NEW BRICK OVER TIME HISTORIC BRICK SPALING. NEW WINDOWS AND SILLS NO HISTORIC DETAILS REMAINING



EAST ELEVAITON PERSPECTIVE



EAST ELEVAITON MASONRY WALL

#### DETAIL PHOTO OF MASONRY WALL



EAST REAR ELEVATION

#### EXTERIOR REAR FACADE AND CONTEXT PHOTOS



EAST REAR ELEVATION NORTH CONTEXT EAST AND WEST CONTEXT

#### FRONT ELEVATION



EXISTING





92 CHARLES









#### ELEVATION NORTH SET BACK RAILING



# BLEECKER STREET ROOF AERIAL VIEW | EXISTING



# BLEECKER STREET ROOF AERIAL VIEW | PROPOSED RENDERING



## REAR ELEVATION PERSPECTIVE VIEW LOOKING NORTH WEST | EXISTING



## BLEECKER STREET PERSPECTIVE VIE