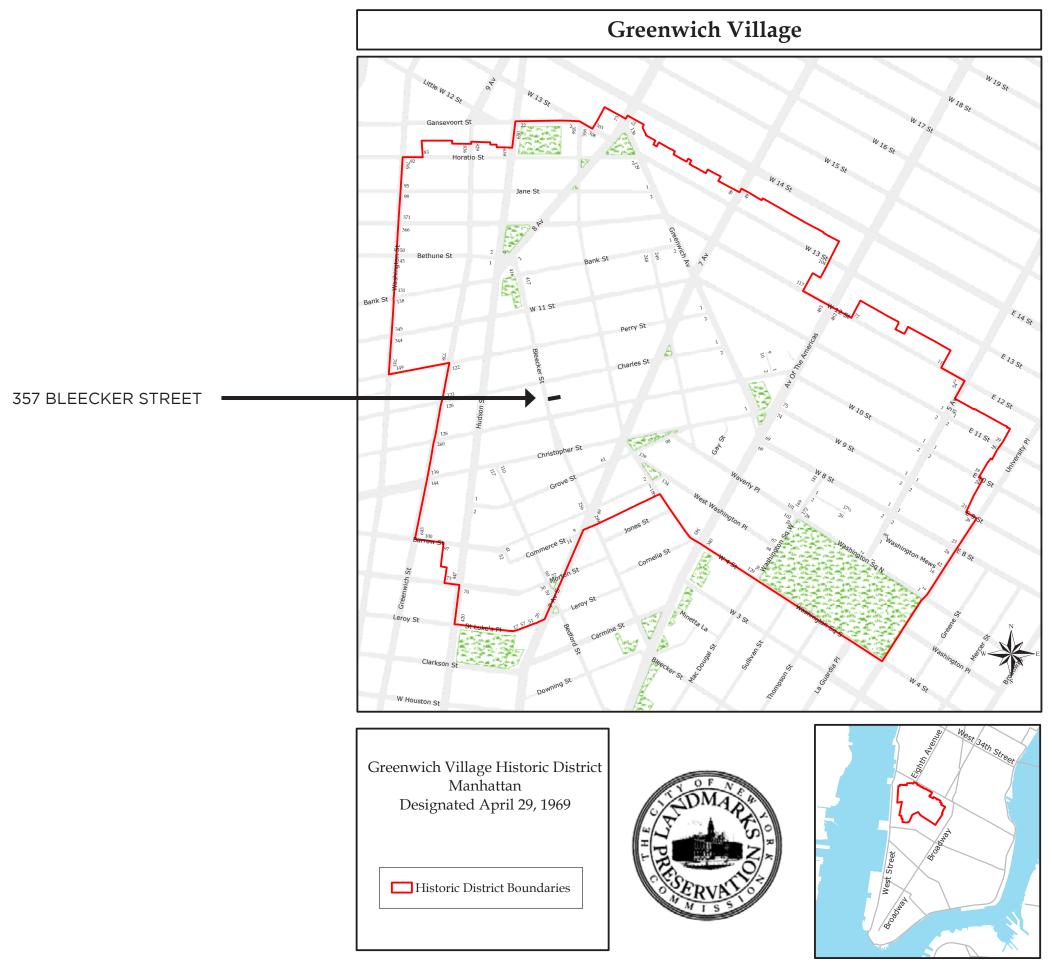

357 BLEECKER STREET | EXTERIOR

PROJECT LOCATION | BLOCK PLAN

PROJECT LOCATION | GREENWICH VILLAGE HISTORIC DISTRICT