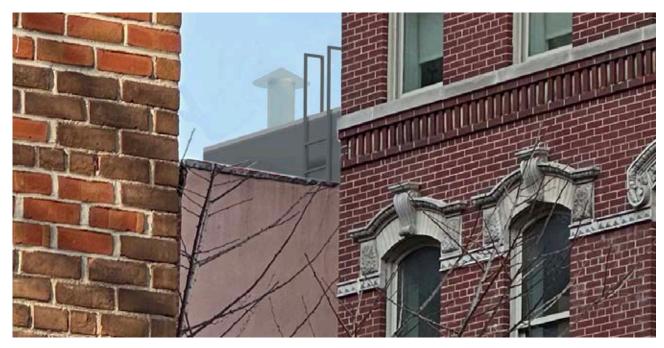

# D BLEECKER STREET FROM 10TH STREET VIEW | MOCK UP

DETAIL OF MOCK UP

MONTAGE SHOWING VISIBLE RAILING

KEY PLAN