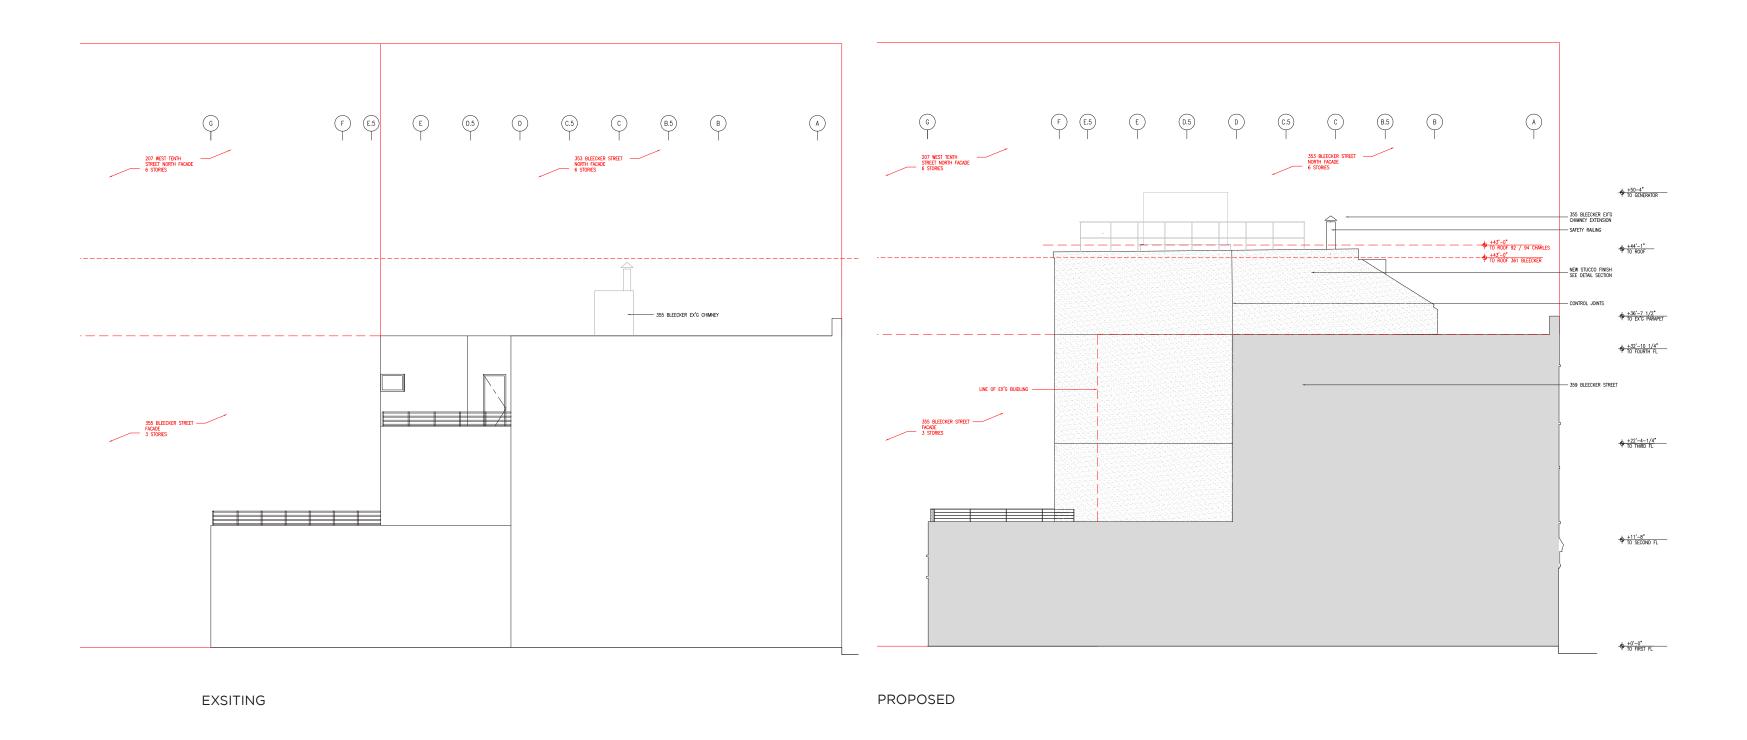

#### FRONT ELEVATION

EXISTING

92 CHARLES

#### ELEVATION NORTH SET BACK RAILING