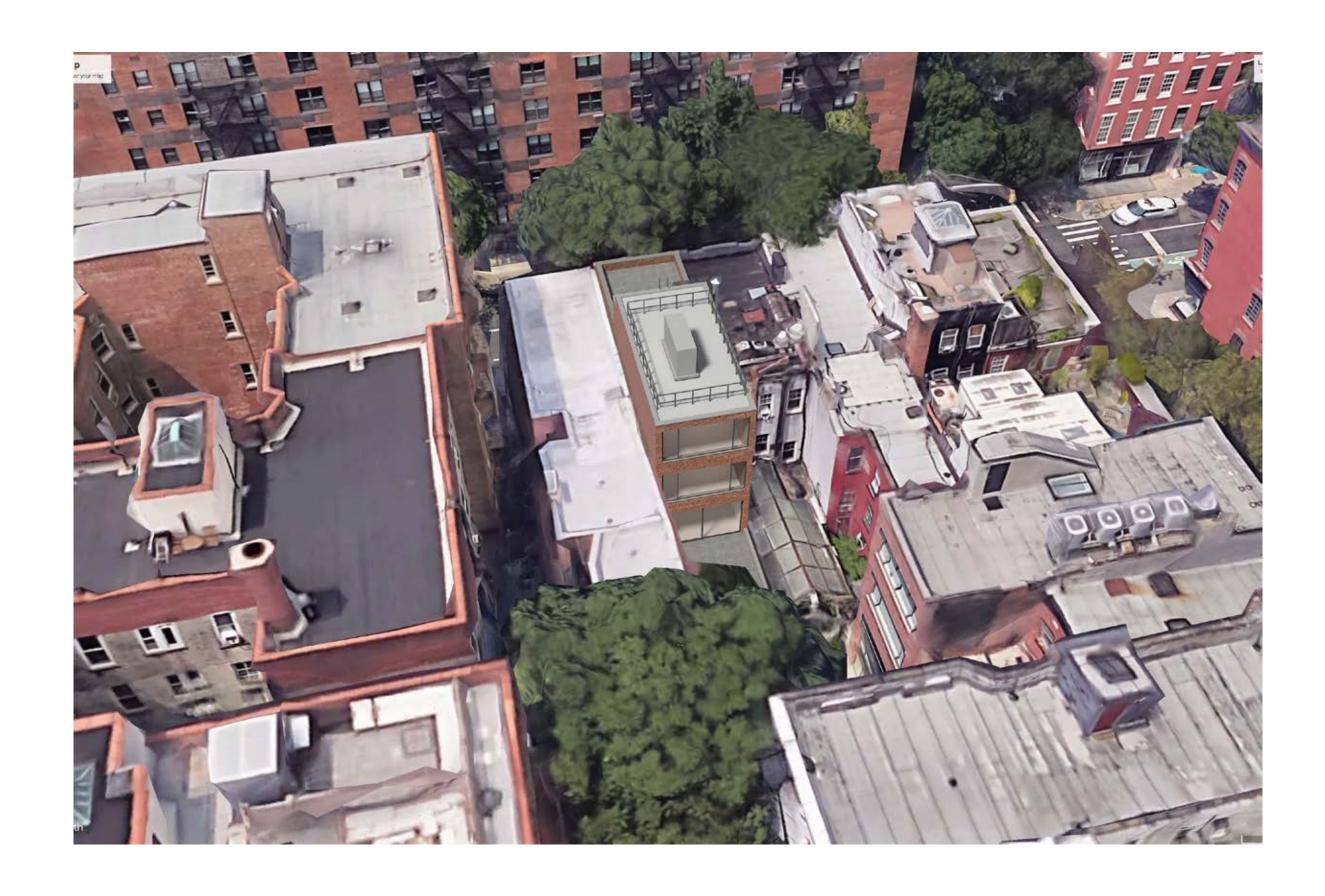

CK OVER TIME HISTORIC BRICK SPALING. NEW WINDOWS AND SILLS NO HISTORIC DETAILS REMAINING



EAST ELEVAITON PERSPECTIVE



EAST ELEVAITON MASONRY WALL

#### DETAIL PHOTO OF MASONRY WALL



EAST REAR ELEVATION

#### EXTERIOR REAR FACADE AND CONTEXT PHOTOS



EAST REAR ELEVATION NORTH CONTEXT EAST AND WEST CONTEXT

#### FRONT ELEVATION



EXISTING





92 CHARLES









#### ELEVATION NORTH SET BACK RAILING



# BLEECKER STREET ROOF AERIAL VIEW | EXISTING



# BLEECKER STREET ROOF AERIAL VIEW | PROPOSED RENDERING



## REAR ELEVATION PERSPECTIVE VIEW LOOKING NORTH WEST | EXISTING



## BLEECKER STREET PERSPECTIVE VIEW LOOKING NORTH WEST | PROPOSED RENDERING



## REAR ELEVATION PERSPECTIVE VIEW LOOKING SOUTH WEST | EXISTING



## REAR ELEVATION PERSPECTIVE VIEW LOOKING SOUTH WEST PROPOSED



#### PLANS SECOND FLOOR





#### PLANS THIRD FLOOR





#### PLANS FOURTH FLOOR





## PLANS ROOF





## ROOF MOCK UP LOOKING EAST



#### ROOF MOCK UP LOOKING NORTH EAST





# ROOF MOCK UP CONE OF VIEW KEY PLAN CHARLES STREET BLEECKER STREET WEST 4TH STREET 357 WEST 10TH STREET

# A VIEW FROM CHARLES STREET | MOCK UP





DETAIL OF MOCK UP



MONTAGE SHOWING VISIBLE RAILING



KEY PLAN

# **B** VIEW FROM CHARLES STREET | MOCK UP





DETAIL OF MOCK UP



MONTAGE SHOWING VISIBLE RAILING



KEY PLAN

# C VIEW FROM 10TH STREET VIEW | MOCK UP





DETAIL OF MOCK UP



MONTAGE SHOWING VISIBLE RAILING



KEY PLAN

# D BLEECKER STREET FROM 10TH STREET VIEW | MOCK UP





DETAIL OF MOCK UP



MONTAGE SHOWING VISIBLE RAILING



KEY PLAN

## BLEECKER STREET PERSPECTIVE VIEW LOOKING NORTH WEST