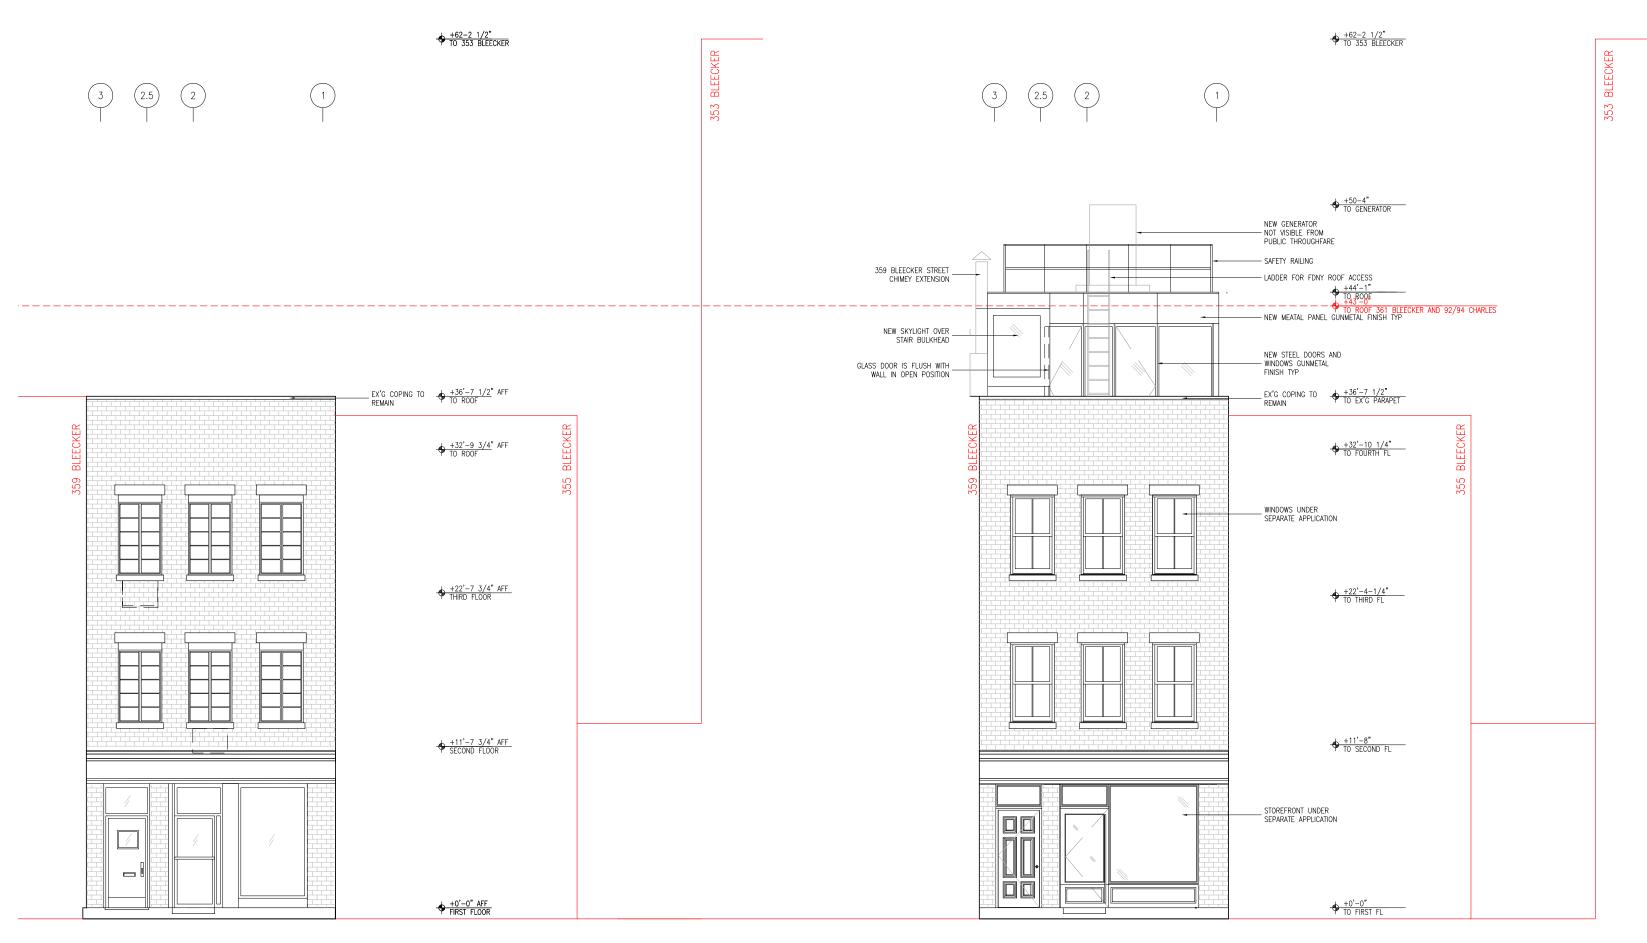

HOTO 1939 (REVIEW AT STAFF LEVEL FRONT FACADE IS NOT PART OF HEARING PRESENTATION)

#### 357 BLEECKER STREET



#### 2021

#### 357 BLEECKER STREET



TAX PHOTO 1939

#### 357 BLEECKER STREET

#### 357 BLEECKER STREET





DESIGNATION PHO 1967

# BLOCK MAP | AERIAL



BLOCK MAP AERIAL











#### **EXTERIOR REAR FACADE PHOTOS**



EAST REAR ELEVATION

EX'G MASONRY WALL IN POOR CONDITION TO BE REMOVED IRREGULAR COURSING, RANDOM BRICK REPLACEMENTWITH NEW BRICK OVER TIME HISTORIC BRICK SPALING. NEW WINDOWS AND SILLS NO HISTORIC DETAILS REMAINING



EAST ELEVAITON PERSPECTIVE



EAST ELEVAITON MASONRY WALL

#### DETAIL PHOTO OF MASONRY WALL



EAST REAR ELEVATION

#### EXTERIOR REAR FACADE AND CONTEXT PHOTOS



EAST REAR ELEVATION NORTH CONTEXT EAST AND WEST CONTEXT

#### FRONT ELEVATION



EXISTING





92 CHARLES









#### ELEVATION NORTH SET BACK RAILING



# BLEECKER STREET ROOF AERIAL VIEW | EXISTING



# BLEECKER STREET ROOF AERIAL VIEW | PROPOSED RENDERING



## REAR ELEVATION PERSPECTIVE VIEW LOOKING NORTH WEST | EXISTING



## BLEECKER STREET PERSPECTIVE VIEW LOOKING NORTH WEST | PROPOSED RENDERING



## REAR ELEVATION PERSPECTIVE VIEW LOOKING SOUTH WEST | EXISTING



## REAR ELEVATION PERSPECTIVE VIEW LOOKING SOUTH WEST PROPOSED



#### PLANS SECOND FLOOR





#### PLANS THIRD FLOOR





#### PLANS FOURTH FLOOR





## PLANS ROOF





## ROOF MOCK UP LOOKING EAST



#### ROOF MOCK UP LOOKING NORTH EAST





# ROOF MOCK UP CONE OF VIEW KEY PLAN CHARLES STREET BLEECKER STREET WEST 4TH STREET 357 WEST 10TH STREET

# A VIEW FROM CHARLES STREET | MOCK UP





DETAI