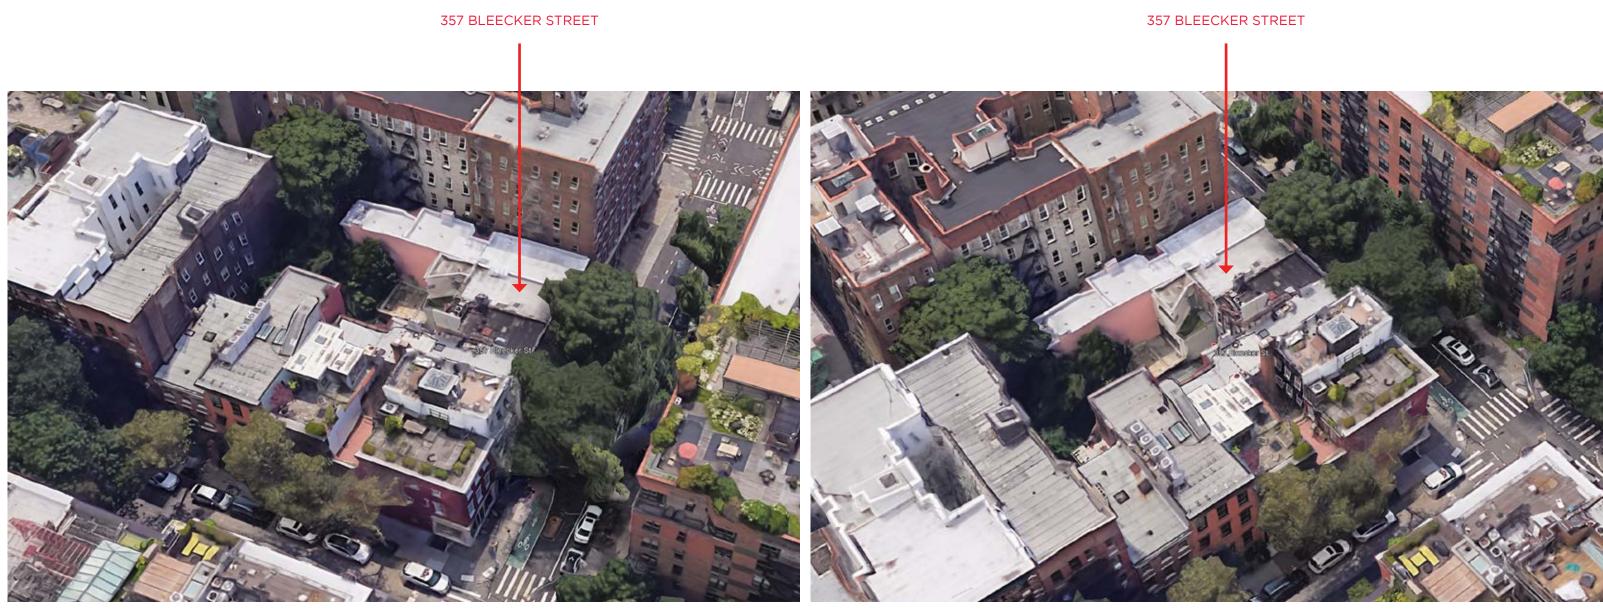

357 BLEECKER STREET | EXTERIOR

PROJECT LOCATION | BLOCK PLAN

PROJECT LOCATION | GREENWICH VILLAGE HISTORIC DISTRICT

#### 357 BLEECKER STREET

#### 2021

#### 357 BLEECKER STREET

TAX PHOTO 1939