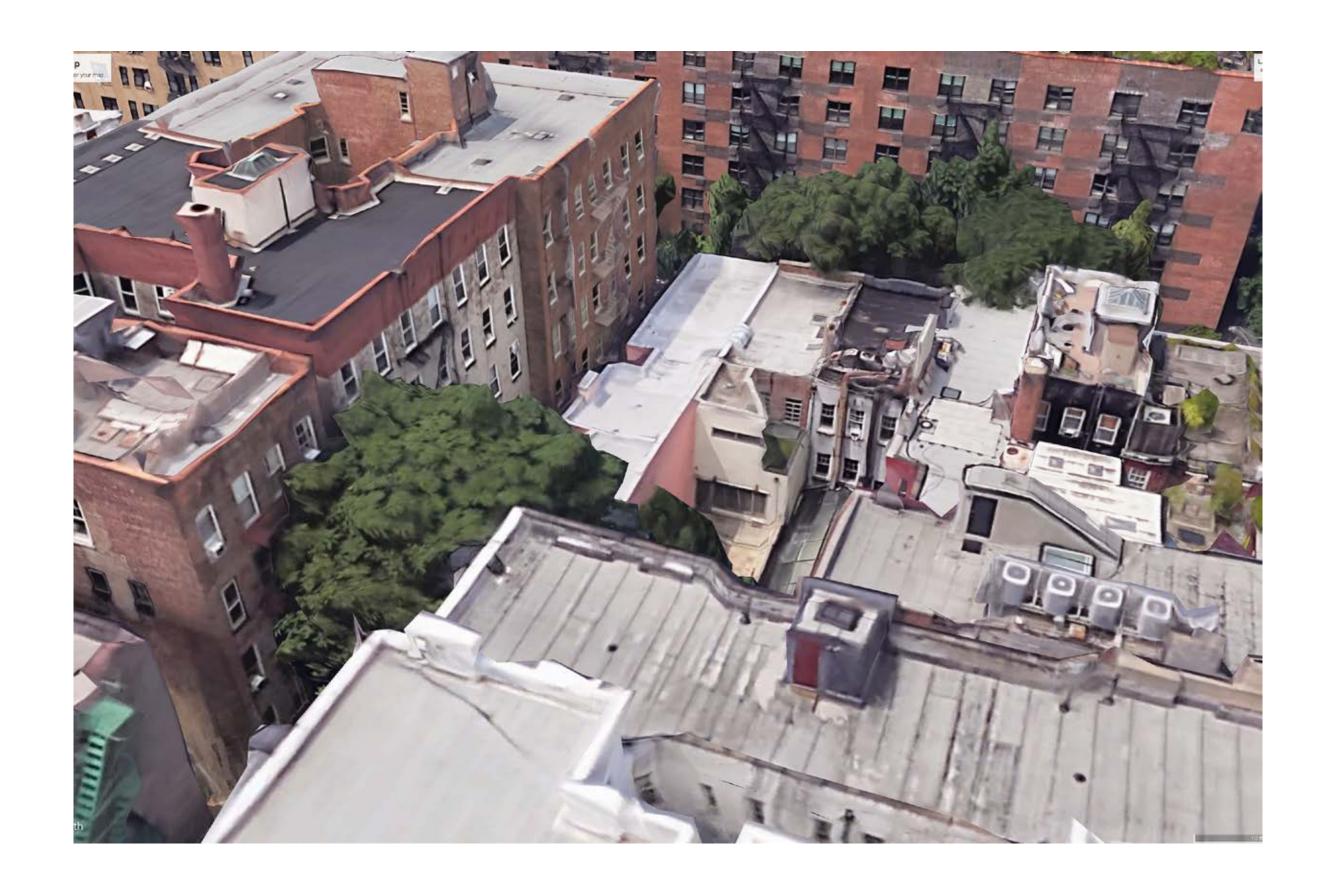

K MAP | AERIAL



BLOCK MAP AERIAL











#### **EXTERIOR REAR FACADE PHOTOS**



EAST REAR ELEVATION

EX'G MASONRY WALL IN POOR CONDITION TO BE REMOVED IRREGULAR COURSING, RANDOM BRICK REPLACEMENTWITH NEW BRICK OVER TIME HISTORIC BRICK SPALING. NEW WINDOWS AND SILLS NO HISTORIC DETAILS REMAINING



EAST ELEVAITON PERSPECTIVE



EAST ELEVAITON MASONRY WALL

#### DETAIL PHOTO OF MASONRY WALL



EAST REAR ELEVATION

#### EXTERIOR REAR FACADE AND CONTEXT PHOTOS



EAST REAR ELEVATION NORTH CONTEXT EAST AND WEST CONTEXT

#### FRONT ELEVATION



EXISTING





92 CHARLES









#### ELEVATION NORTH SET BACK RAILING



# BLEECKER STREET ROOF AERIAL VIEW | EXISTING



# BLEECKER STREET ROOF AERIAL VIEW | PROPOSED RENDERING



## REAR ELEVATION PERSPECTIVE VIEW LOOKING NORTH WEST | EXISTING



## BLEECKER STREET PERSPECTIVE VIEW LOOKING NORTH WEST | PROPOSED RENDERING



## REAR ELEVATION PERSPECTIVE VIEW LOOKING SOUTH WEST | EXISTING



## REAR ELEVATION PERSPECTIVE VIEW LOOKING SOUTH WEST PROPOSED



#### PLANS SECOND FLOOR





#### PLANS THIRD FLOOR





#### PLANS FOURTH FLOOR





## PLANS ROOF





## ROOF MOCK UP LOOKING EAST



#### ROOF MOCK UP LOOKING NORTH EAST





# ROOF MOCK UP CONE OF VIEW KEY PLAN CHARLES STREET BLEECKER STREET WEST 4TH STREET 357 WEST 10TH STREET

# A VIEW FROM CHARLES STREET | MOCK UP





DETAIL OF MOCK UP



MONTAGE SHOWING VISIBLE RAILING



KEY PLAN

# **B** VIEW FROM CHARLES STREET | MOCK UP





DETAIL OF MOCK UP



MONTAGE SHOWING VISIBLE RAILING



KEY PLAN

# C VIEW FROM 10TH STREET VIEW | MOCK UP





DETAIL OF MOCK UP



MONTAGE S