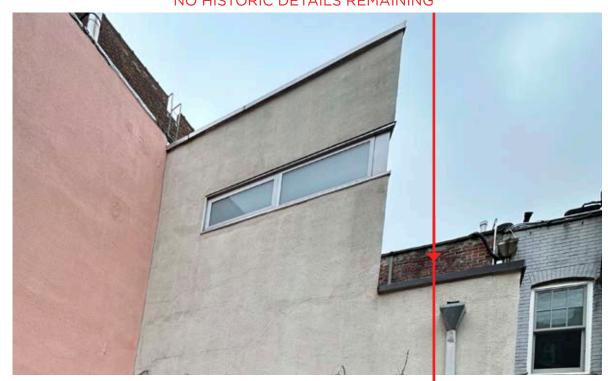

#### **EXTERIOR REAR FACADE PHOTOS**

EAST REAR ELEVATION

EX'G MASONRY WALL IN POOR CONDITION TO BE REMOVED IRREGULAR COURSING, RANDOM BRICK REPLACEMENTWITH NEW BRICK OVER TIME HISTORIC BRICK SPALING. NEW WINDOWS AND SILLS NO HISTORIC DETAILS REMAINING