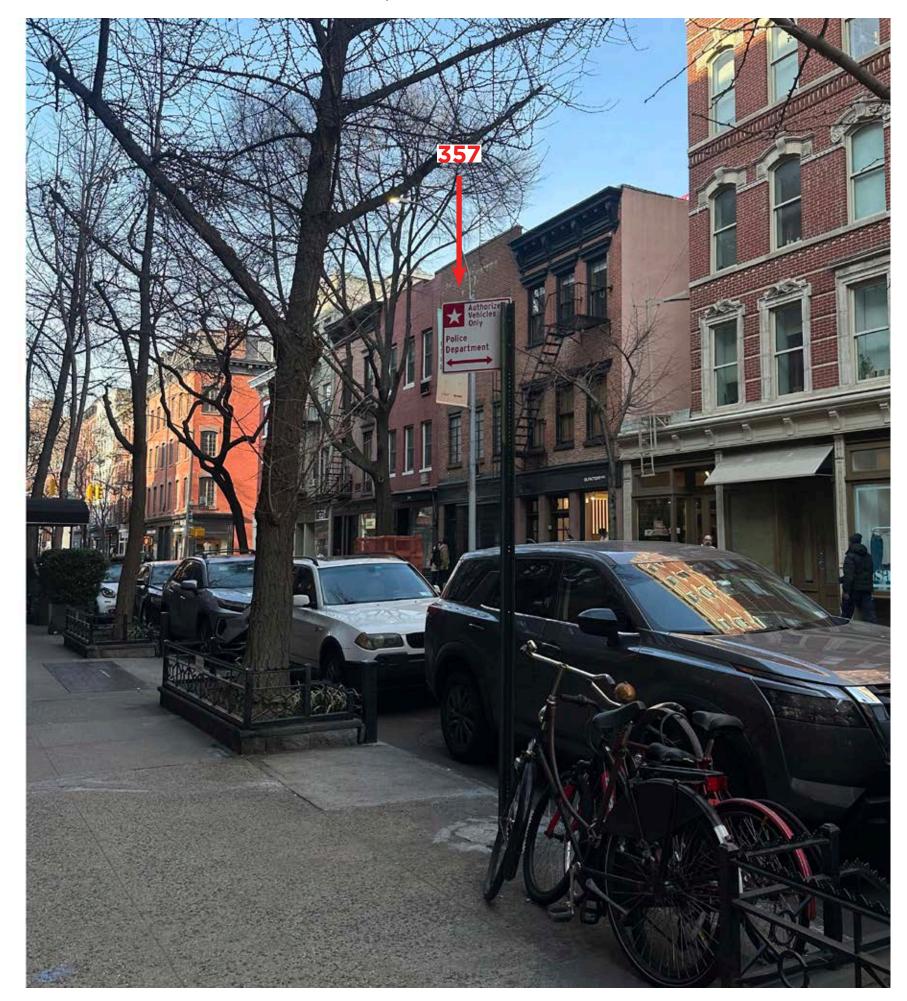

# **B** VIEW FROM CHARLES STREET | MOCK UP

DETAIL OF MOCK UP

MONTAGE SHOWING VISIBLE RAILING

KEY PLAN