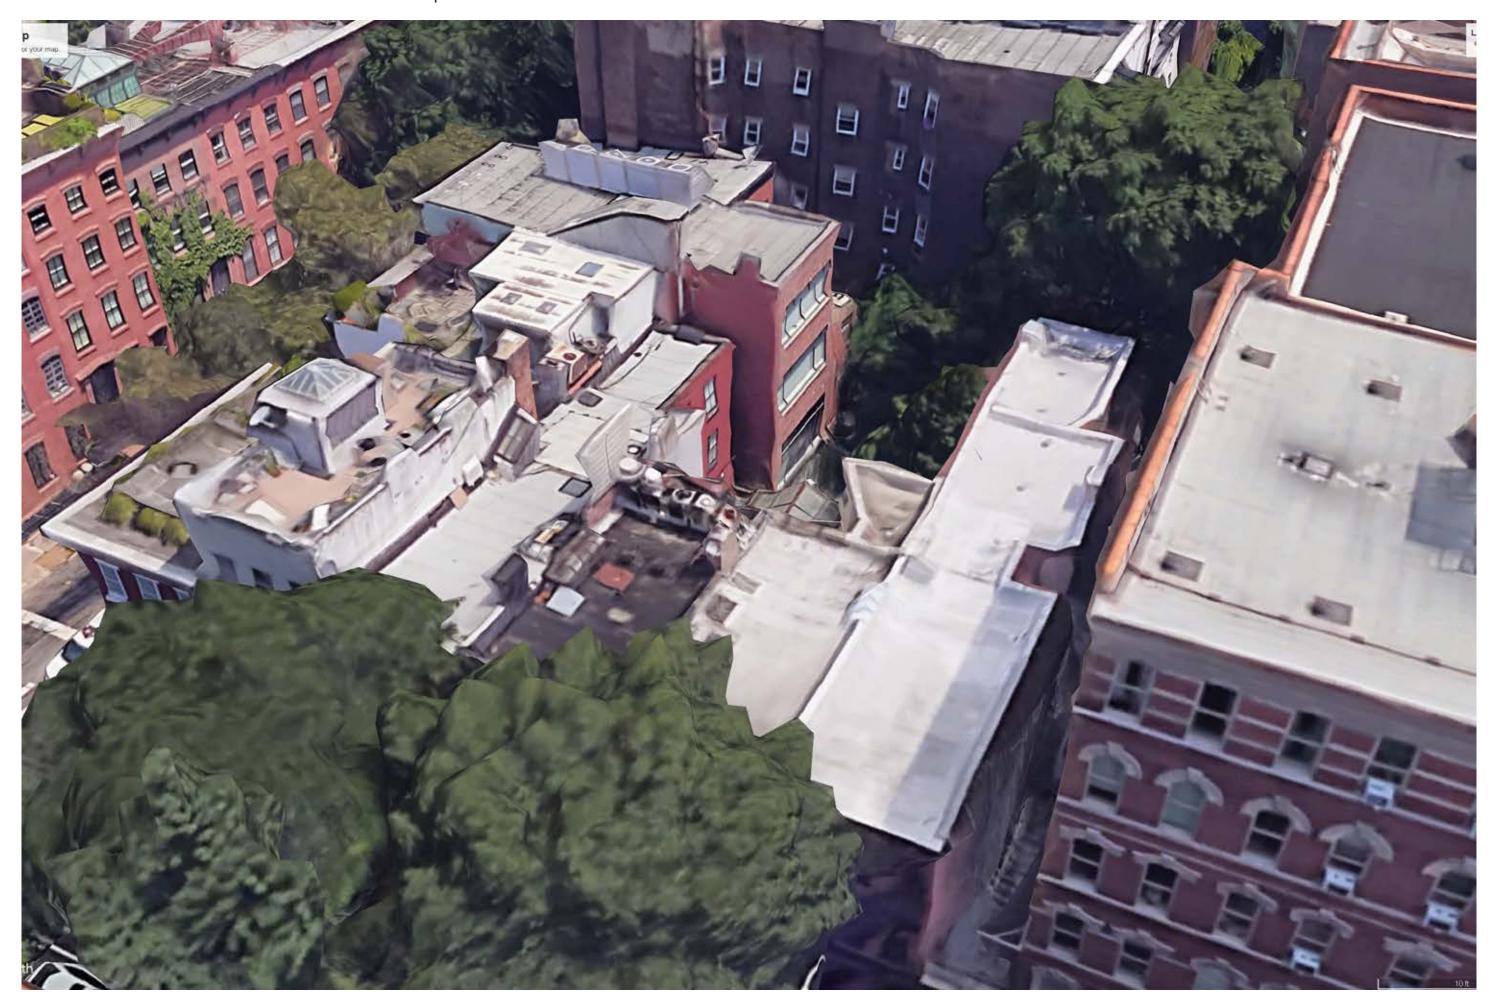

### 357 BLEECKER STREET



TAX PHOTO 1939

#### 357 BLEECKER STREET

#### 357 BLEECKER STREET





DESIGNATION PHO 1967

# BLOCK MAP | AERIAL



BLOCK MAP AERIAL











#### **EXTERIOR REAR FACADE PHOTOS**



EAST REAR ELEVATION

EX'G MASONRY WALL IN POOR CONDITION TO BE REMOVED IRREGULAR COURSING, RANDOM BRICK REPLACEMENTWITH NEW BRICK OVER TIME HISTORIC BRICK SPALING. NEW WINDOWS AND SILLS NO HISTORIC DETAILS REMAINING



EAST ELEVAITON PERSPECTIVE



EAST ELEVAITON MASONRY WALL

#### DETAIL PHOTO OF MASONRY WALL



EAST REAR ELEVATION

#### EXTERIOR REAR FACADE AND CONTEXT PHOTOS



EAST REAR ELEVATION NORTH CONTEXT EAST AND WEST CONTEXT

#### FRONT ELEVATION



EXISTING





92 CHARLES









#### ELEVATION NORTH SET BACK RAILING



# BLEECKER STREET ROOF AERIAL VIEW | EXISTING



# BLEECKER STREET ROOF AERIAL VIEW | PROPOSED RENDERING



## REAR ELEVATION PERSPECTIVE VIEW LOOKING NORTH WEST | EXISTING



## BLEECKER STREET PERSPECTIVE VIEW LOOKING NORTH WEST | PROPOSED RENDERING



## REAR ELEVATION PERSPECTIVE VIEW LOOKING SOUTH WEST | EXISTING



## REAR ELEVATION PERSPECTIVE VIEW LOOKING SOUTH WEST PROPOSED



#### PLANS SECOND FLOOR





#### PLANS THIRD FLOOR





#### PLANS FOURTH FLOOR





## PLANS ROOF





## ROOF MOCK UP LOOKING EAST



#### ROOF MOCK UP LOOKING NORTH EAST





# ROOF MOCK UP CONE OF VIEW KEY PLAN CHARLES STREET BLEECKER STREET WEST 4TH STREET 357 WEST 10TH STREET

# A VIEW FROM CHARLES STREET | MOCK UP





DETAIL OF MOCK UP



MONTAGE SHOWING VISIBLE RAILING



KEY PLAN

# **B** VIEW FROM CHARLES STREET | MOCK UP





DETAIL OF MOCK