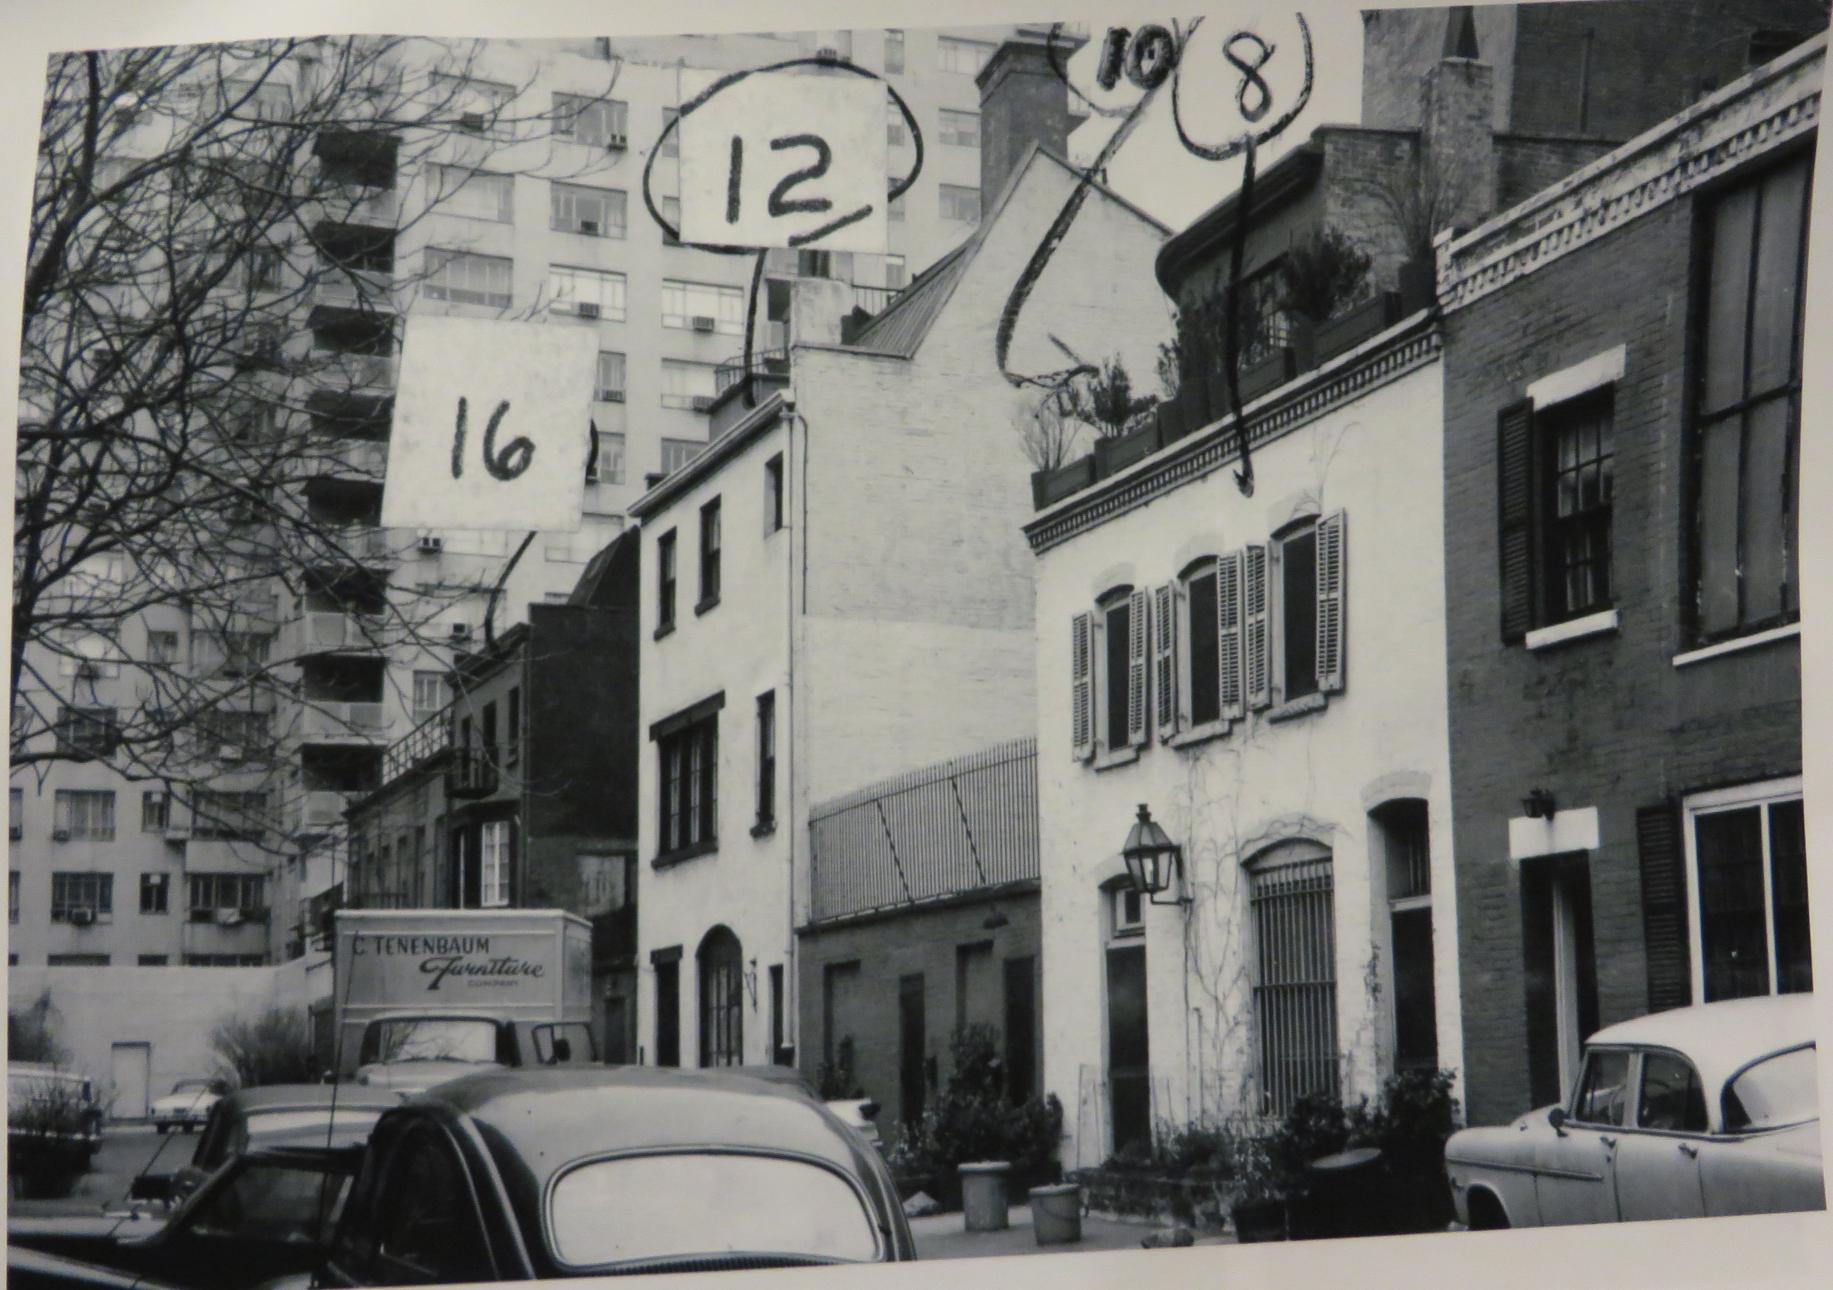

60 GANSEVOORT ST 1940 TAX PHOTOGRAPH

62 GANSEVOORT ST. 1940 TAX PHOTOGRAPH

60-62 GANSEVOORT ST. - EXTERIOR EXISTING CONDITIONS

60-62 GANSEVOORT ST. - EXTERIOR EXISTING CONDITIONS

50 GANSEVOORT ST - EXISTING CONDITIONS

652 Broadway
New York, NY 10012
Tel: 212 505 6962

PROJEC

GANSEVOORT GALLERY 60-62 GANSEVOORT ST. NEW YORK, NY

DRAWING TITLE

PHOTOGRAPHS

NATURE DATE 70714
PROUND \$400
CRAMM BY MM
CHE BY PRO

LPC-2

name