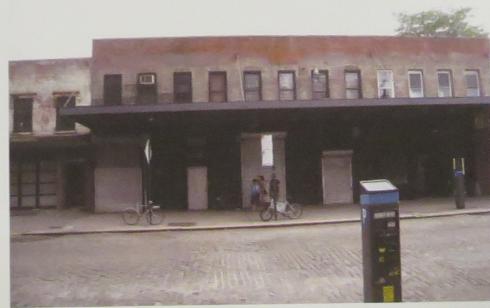

60 GANSEVOORT ST - EXISTING CONDITIONS

62 GANSEVOORT ST - EXISTING CONDITIONS

62 GANSEVOORT ST. - EXISTING CONDITIONS

CONCEALED CAST-IRON COLUMN (TOP)

CONCEALED CAST-IRON COLUMN (BOTTOM)