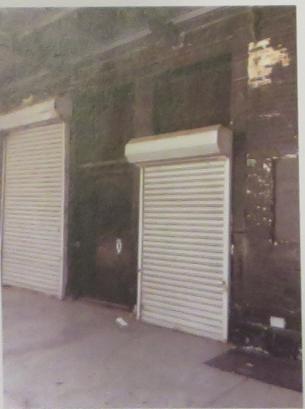

60 GANSEVOORT ST - EXISTING CONDITIONS

62 GANSEVOORT ST - EXISTING CONDITIONS

62 GANSEVOORT ST. - EXISTING CONDITIONS

CONCEALED CAST-IRON COLUMN (TOP)

CONCEALED CAST-IRON COLUMN (BOTTOM)