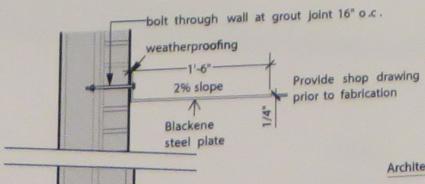

Client

Project Improvements 12 MacDougal Alley New York, NY 10011

Date/Revision 10.07.2014 Bid Issue 10.21.2014 Revision 1 11.10.2014 Revision 2 Drawing Title

Street Improvements Awning and Planter

Scale as Noted

Drawing Number A-017.06