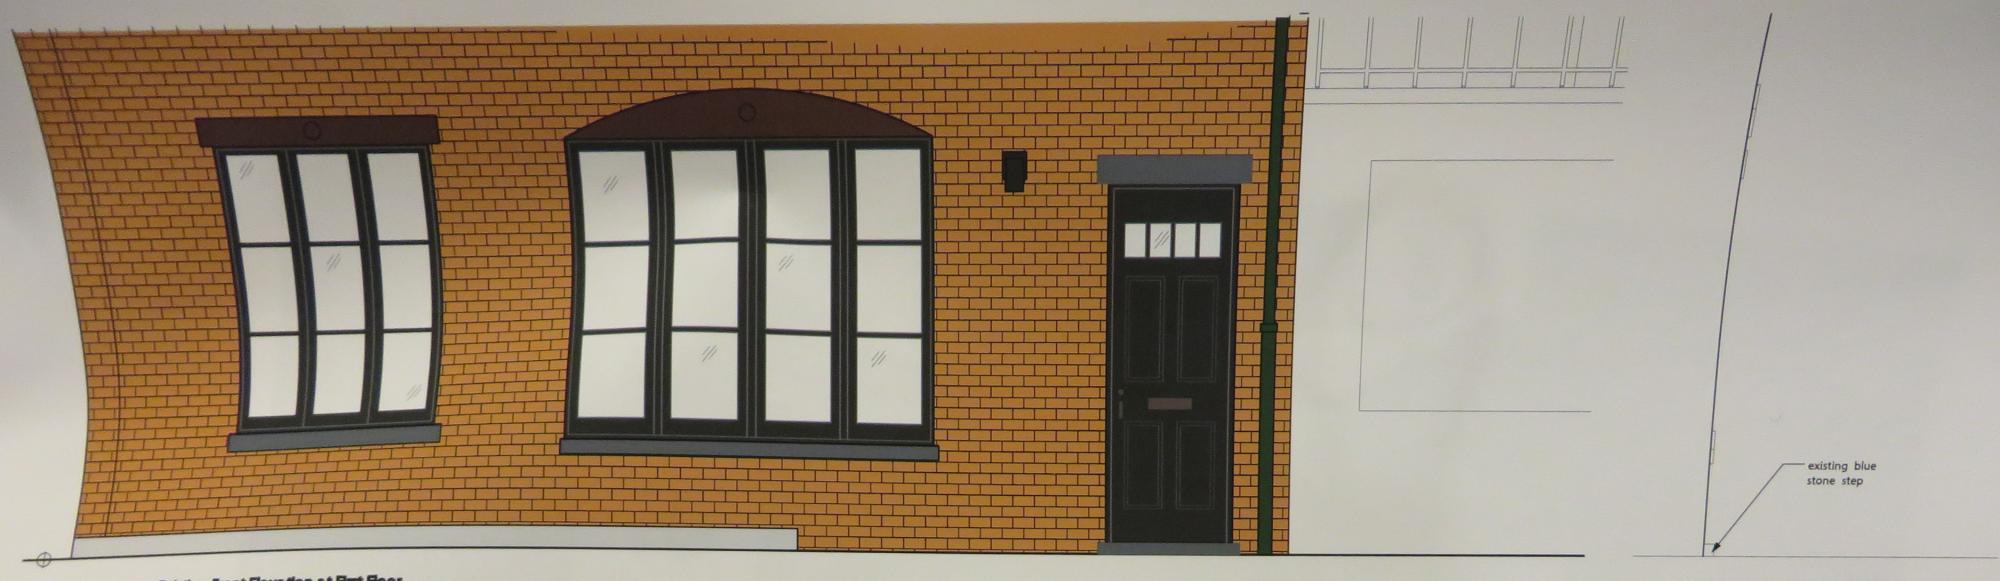

Project

Date/Revision

Drawing Trite

Client

Jerome Berard

Improvements
12 MacDougal Alley

01.12.2015

Existing Front Elevation at First Floor
 1/2\*=1'-0\*