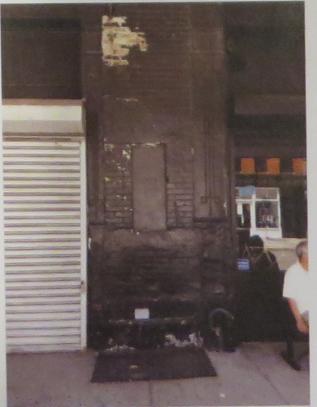

60 GANSEVOORT ST 1940 TAX PHOTOGRAPH

62 GANSEVOORT ST. 1940 TAX PHOTOGRAPH

60-62 GANSEVOORT ST. - EXTERIOR EXISTING CONDITIONS

60-62 GANSEVOORT ST. - EXTERIOR EXISTING CONDITIONS

50 GANSEVOORT ST - EXISTING CONDITIONS