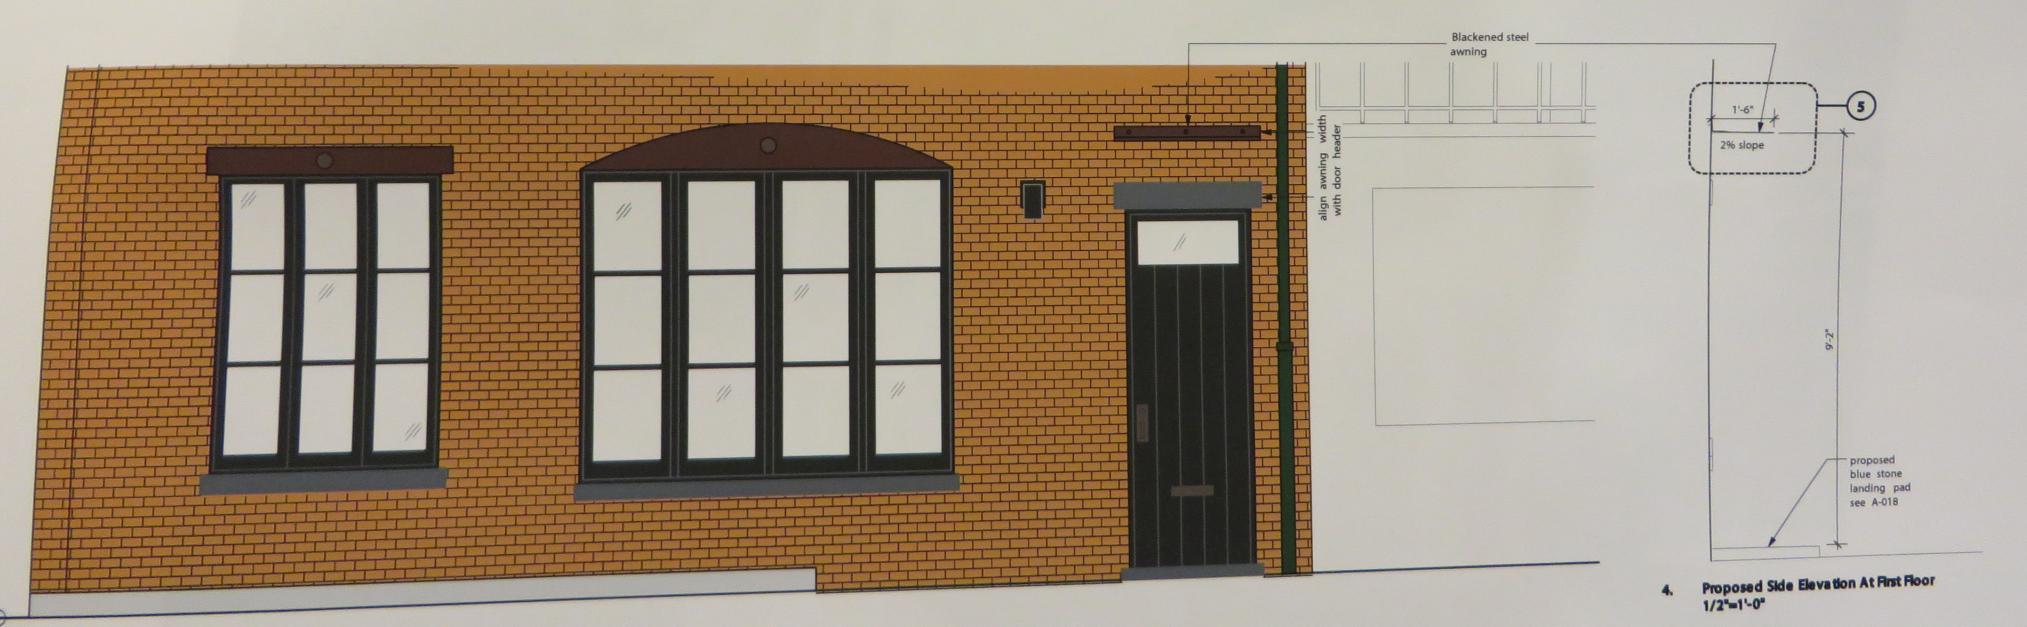

Existing Side Elevation At First Floor 1/2"=1'-0"

Proposed Front Elevation at First Floor 1/2"=1'-0"

Architect

Archimuse 139 Fulton Street , Suite 603 New York, NY 10038 Jerome Berard 12 MacDougal Alley New York, NY 10011