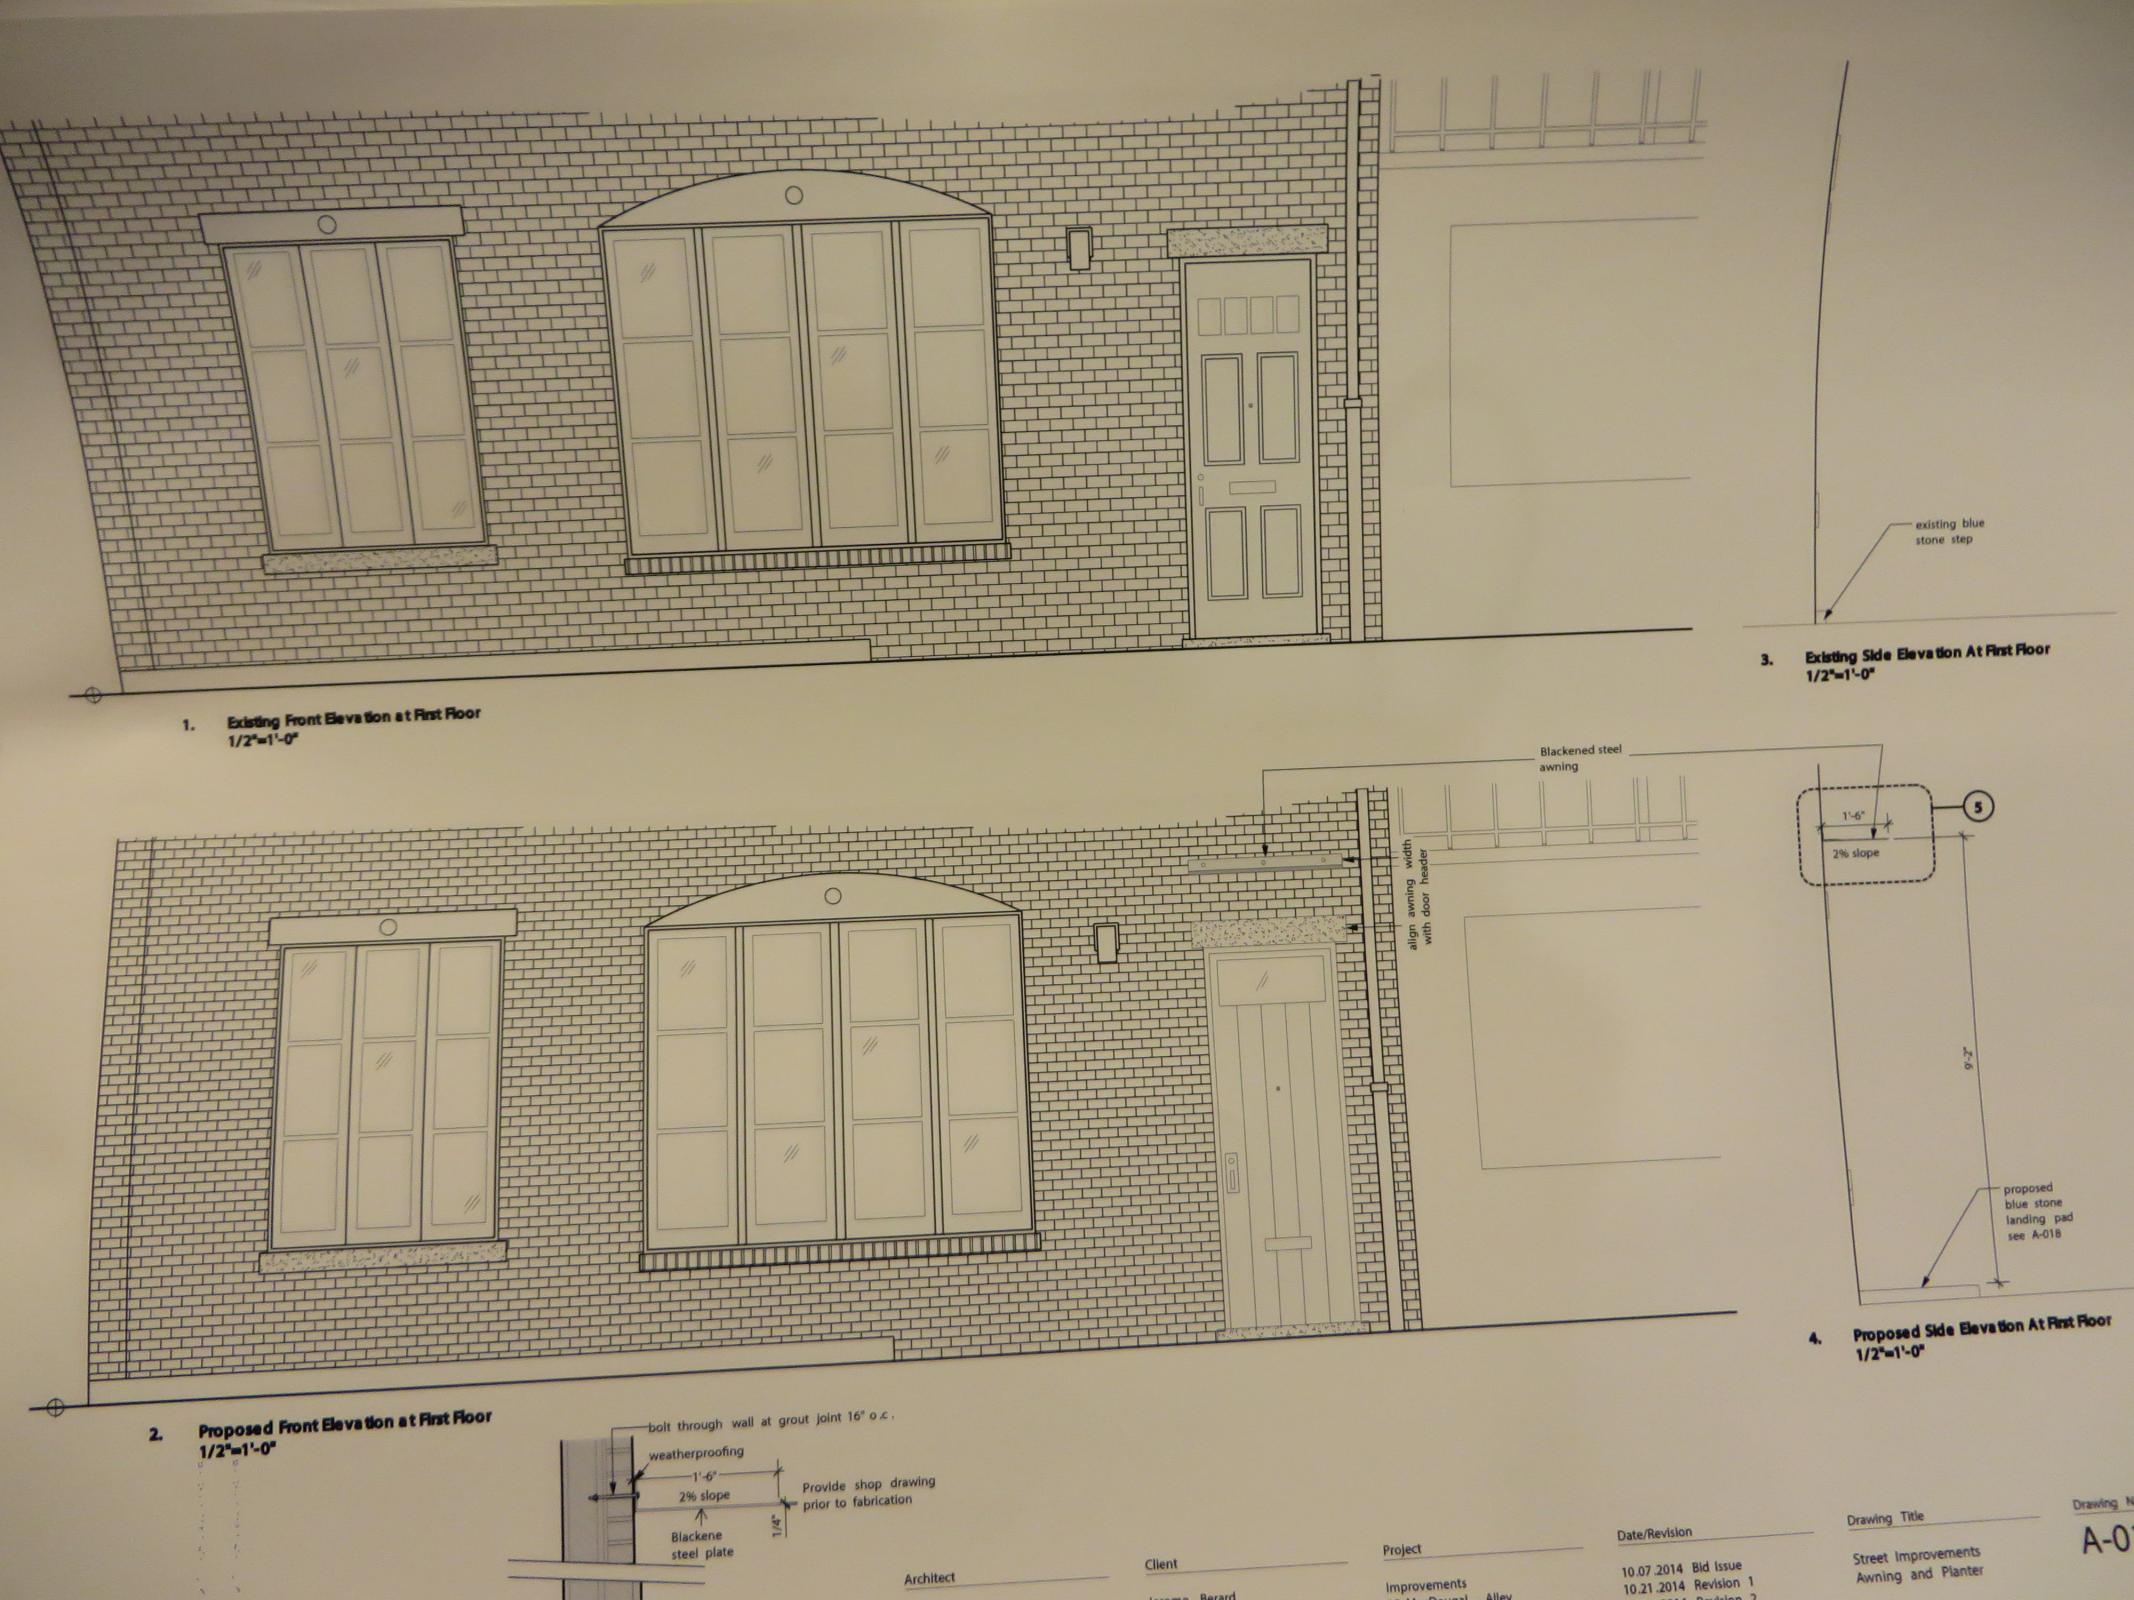

Project

Date/Revision

Drawing Trite

Client

Jerome Berard

Improvements
12 MacDougal Alley

01.12.2015

Existing Front Elevation at First Floor
 1/2\*=1'-0\*

Existing Side Elevation At First Floor 1/2"=1'-0"

Proposed Front Elevation at First Floor 1/2"=1'-0"

Architect

Archimuse 139 Fulton Street , Suite 603 New York, NY 10038 Jerome Berard 12 MacDougal Alley New York, NY 10011

Client

Project Improvements 12 MacDougal Alley New York, NY 10011

Date/Revision 10.07.2014 Bid Issue 10.21.2014 Revision 1 11.10.2014 Revision 2 Drawing Title

Street Improvements Awning and Planter

Scale as Noted

Drawing Number A-017.06