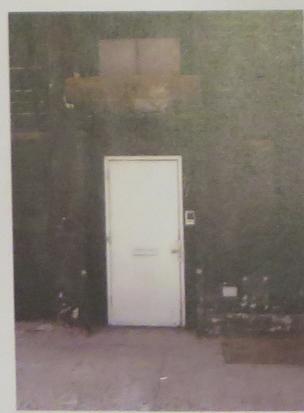

60 GANSEVOORT ST - EXISTING CONDITIONS

62 GANSEVOORT ST - EXISTING CONDITIONS

62 GANSEVOORT ST. - EXISTING CONDITIONS

CONCEALED CAST-IRON COLUMN (TOP)

CONCEALED CAST-IRON COLUMN (BOTTOM)