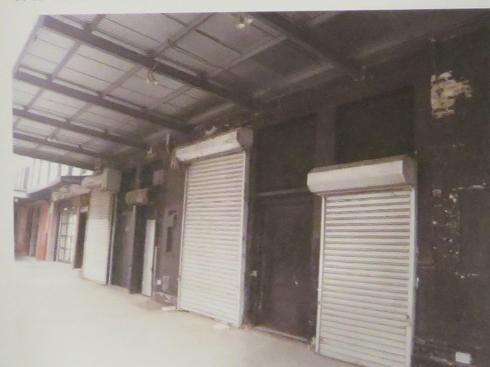

60 GANSEVOORT ST - EXISTING CONDITIONS

62 GANSEVOORT ST - EXISTING CONDITIONS

62 GANSEVOORT ST. - EXISTING CONDITIONS

CONCEALED CAST-IRON COLUMN (TOP)

CONCEALED CAST-IRON COLUMN (BOTTOM)