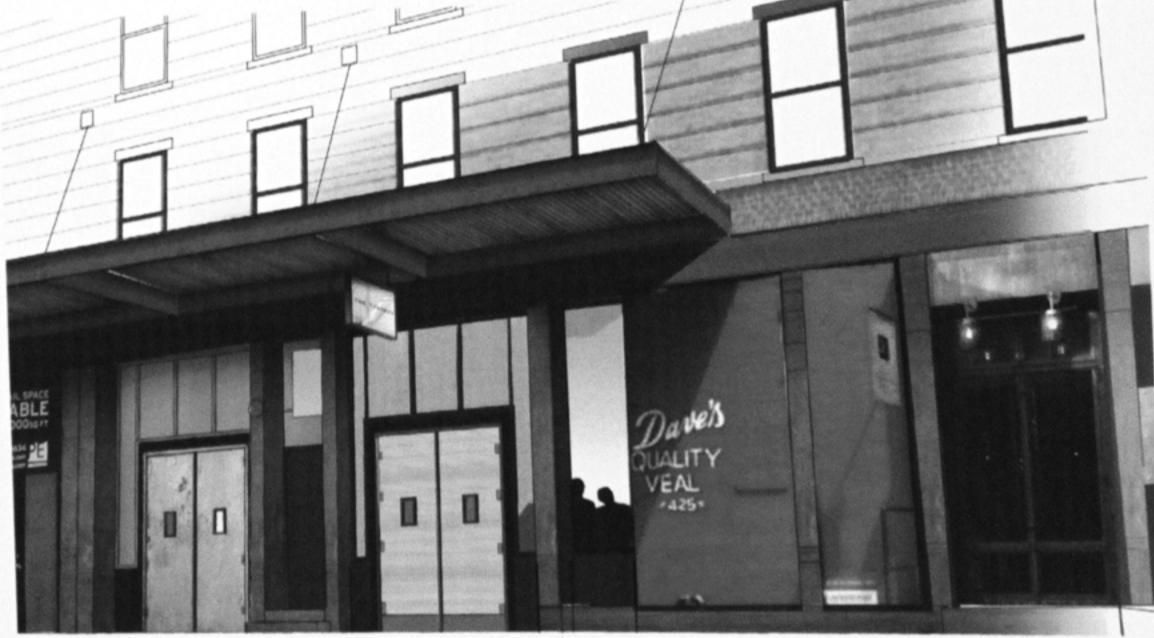

SCALE: N.T.S.

REPLACE EXISTING WINDOW WITH NEW WINDOW AND WARSCOTTING TO MATCH EXISTING

EXISTING SERVICE DITRY

NEW WIFED GLASS AND STEEL SHORROOM FACADE TO MATCH COMPOSITION OF EXISTING SERVICE ENTRY

PROPOSED CONDITION: VIEW FROM THE EAST SCALE: N.T.S.

## PROPOSED RENDERINGS

L104.00

JOB NO: 1-1229 DATE: JANUARY 28, 2013 DRAWN BY: 21280X SCALE: AS NOTED

© COPPROHI (12box ARCHITECTURE PC

FOR CONSTRUCTION

COMMISSE DISSISSAMO SPECIFICATIONS ARE THE CONFIDENTIAL PROPRETARY PROPRIETY OF STANS ARROHECTURE FC AND SHALL NOT BE CORRED OR REPRODUCED WITHOUT WRITTEN AUTHORIZATION. THERE CONTRACT DOCUMENTS WERE PREPARED FOR USE ON THE SPECIFIC SITE IN CONLANCTION WITH ITS BOULD DATE AND ARE NOT BUILDING FOR USE ON A DEPERENT SITE OR AT A LATER TIME. REPRODUCTION OF THESE CONTRACT DOCUMENTS FOR REUSE OR ANOTHER PROJECT IS NOT ALLOWED.