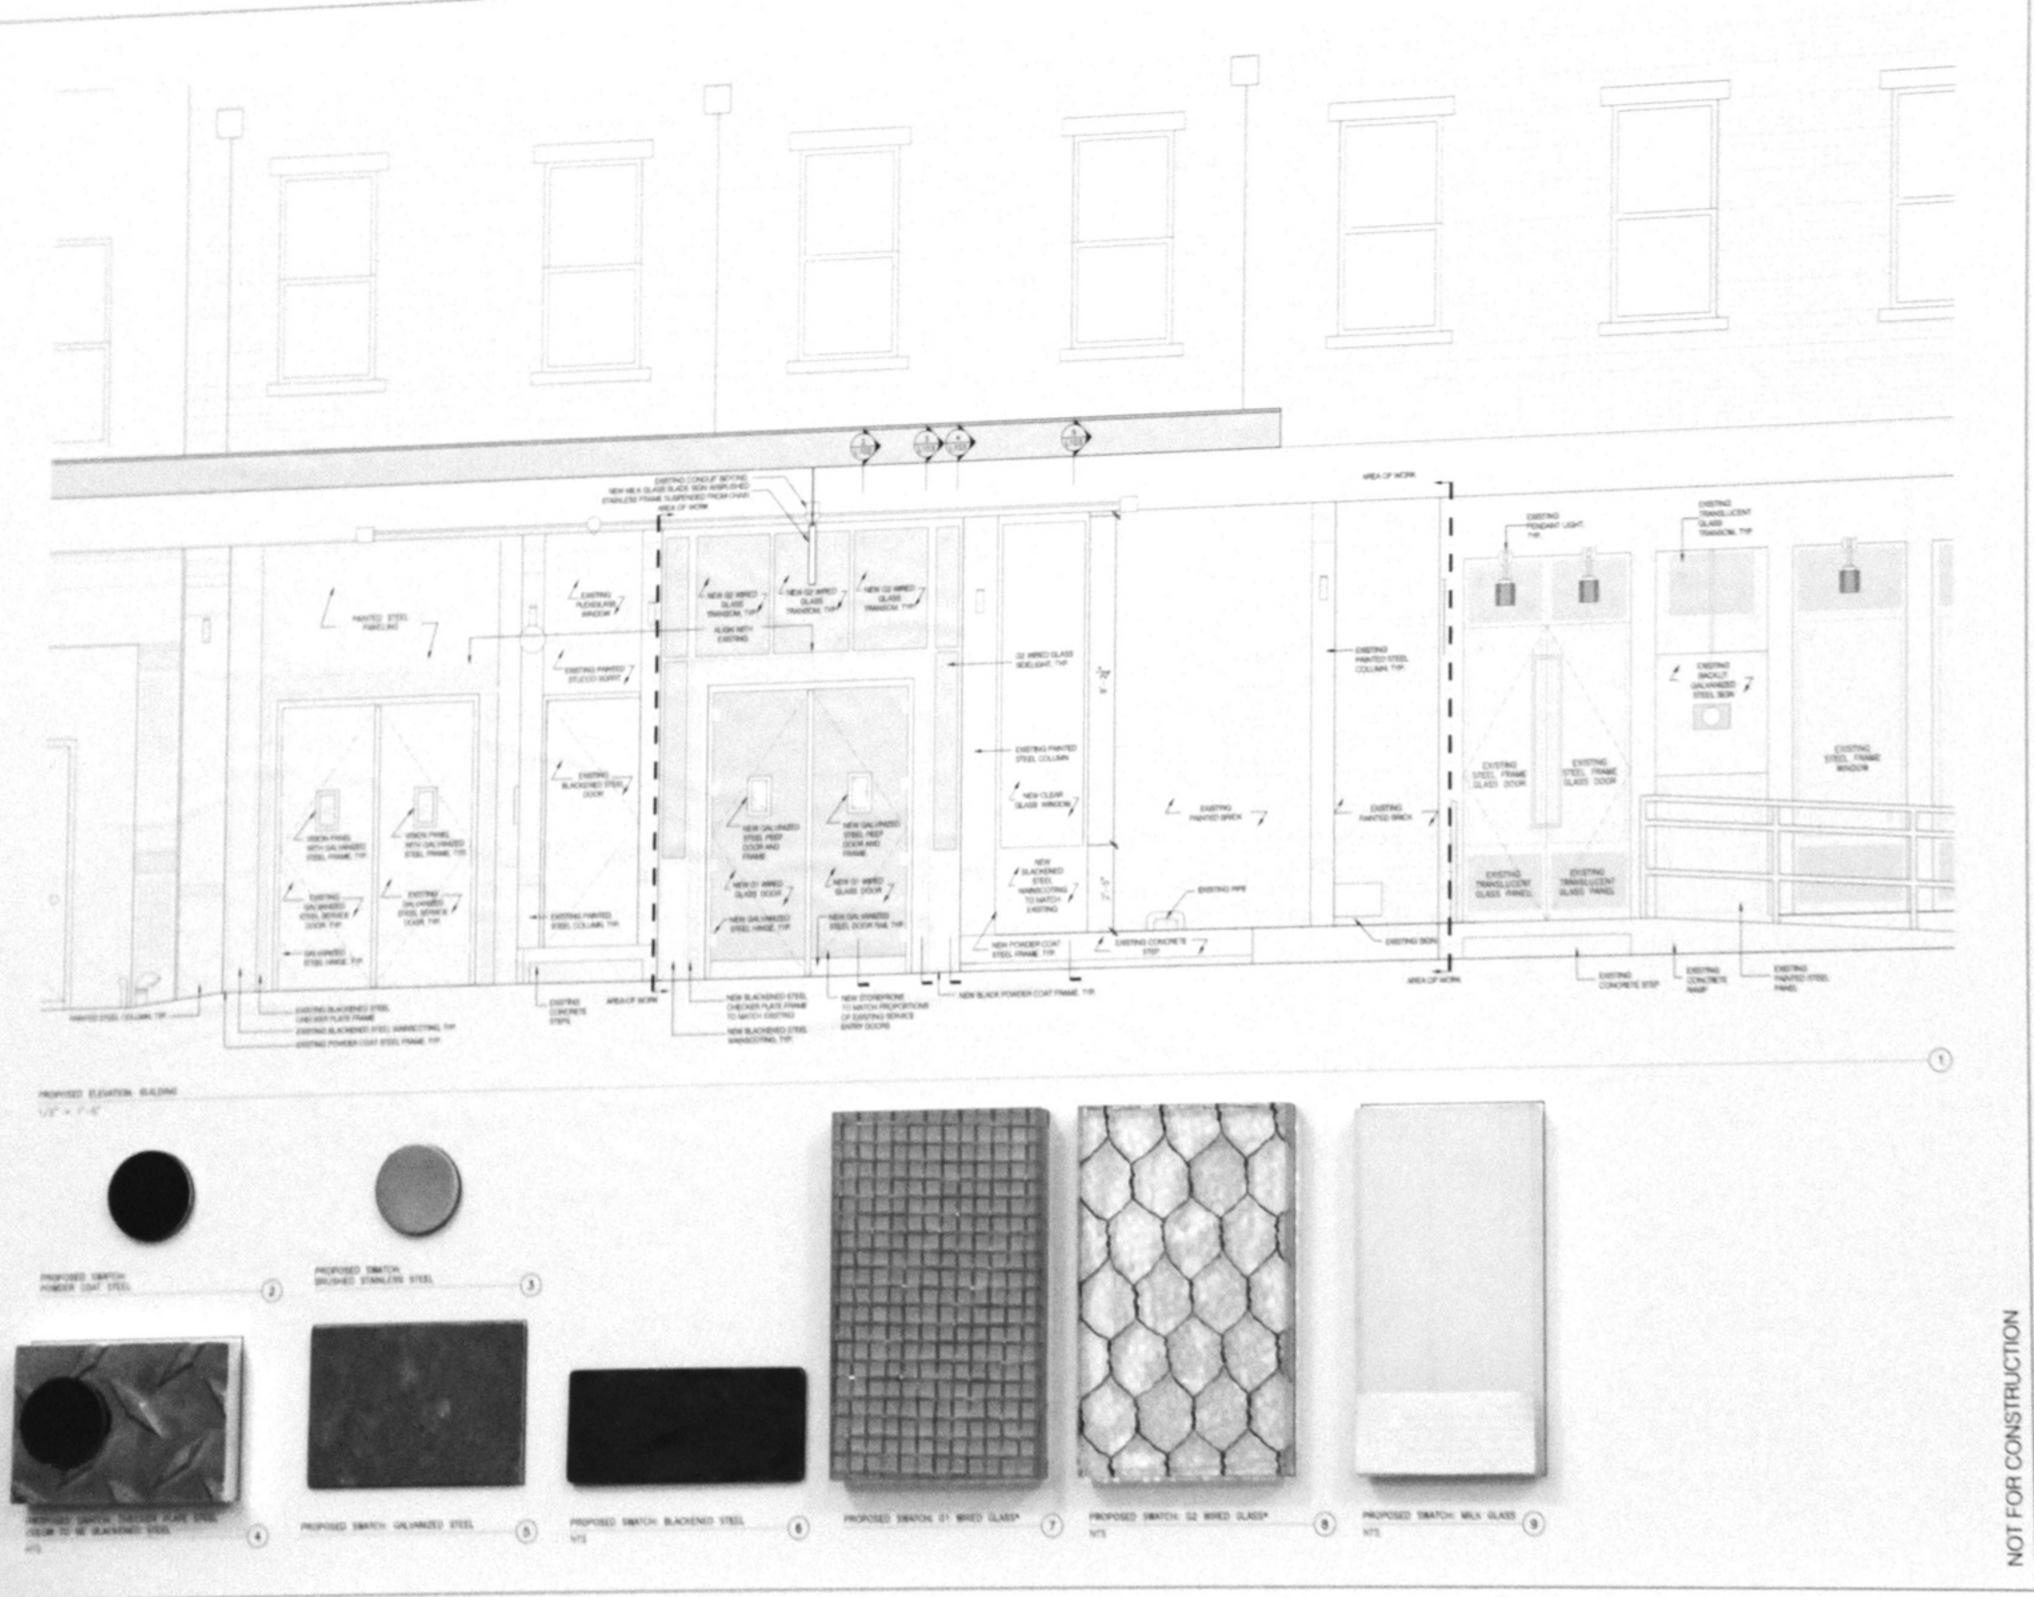

## PROPOSED CONDITION, DETAIL ELEVATION AND PLAN

L103.00

JOBNO: 1-1279 DATE JANUARY 28, 2013 DRAWN BY 21/200X SCALE AS NOTED

COMMENT FORM MONTECURE PC

THESE DRIVINGS AND BYICOPROTOCKS ARE THE CONFEDENCIAL PROPERTY OF PUBBLIC ARCHITICATION ARE THE CONFEDENCIAL MOTHER CONFEDENCIAL PROPERTY OF PUBBLIC BRITISH AUTHORISATION OF PUBBLIC BRITISH AUTHORISATION OF PUBBLIC BRITISH AUTHORISATION ARE RECIPILED ON THE PROPERTY OF THE PROPERTY AND ARE NOT SUSTAINED TO ALL ALL THE PERE REPRODUCTION OF THESE CONTRACT DOCUMENTS FOR RELIEF OR ARCHITICATION OF THE PUBBLIC ON ARCHITICATION OF T