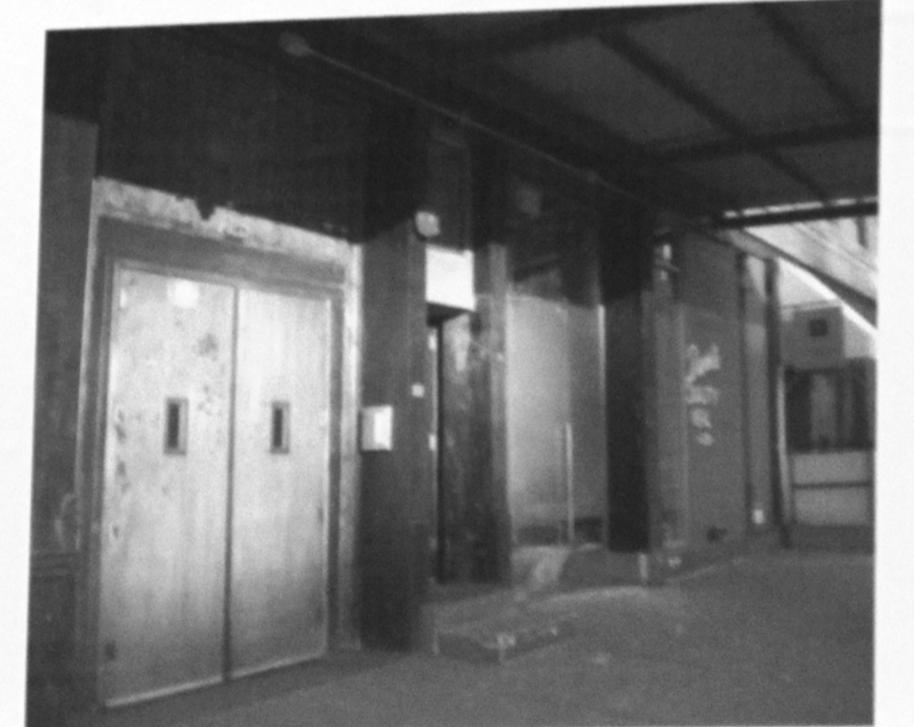

SCALE: N.T.S.

REPLACE EXISTING WINDOW WITH NEW WINDOW AND WARSCOTTING TO MATCH EXISTING

EXISTING SERVICE DITRY

NEW WIFED GLASS AND STEEL SHORROOM FACADE TO MATCH COMPOSITION OF EXISTING SERVICE ENTRY

PROPOSED CONDITION: VIEW FROM THE EAST SCALE: N.T.S.