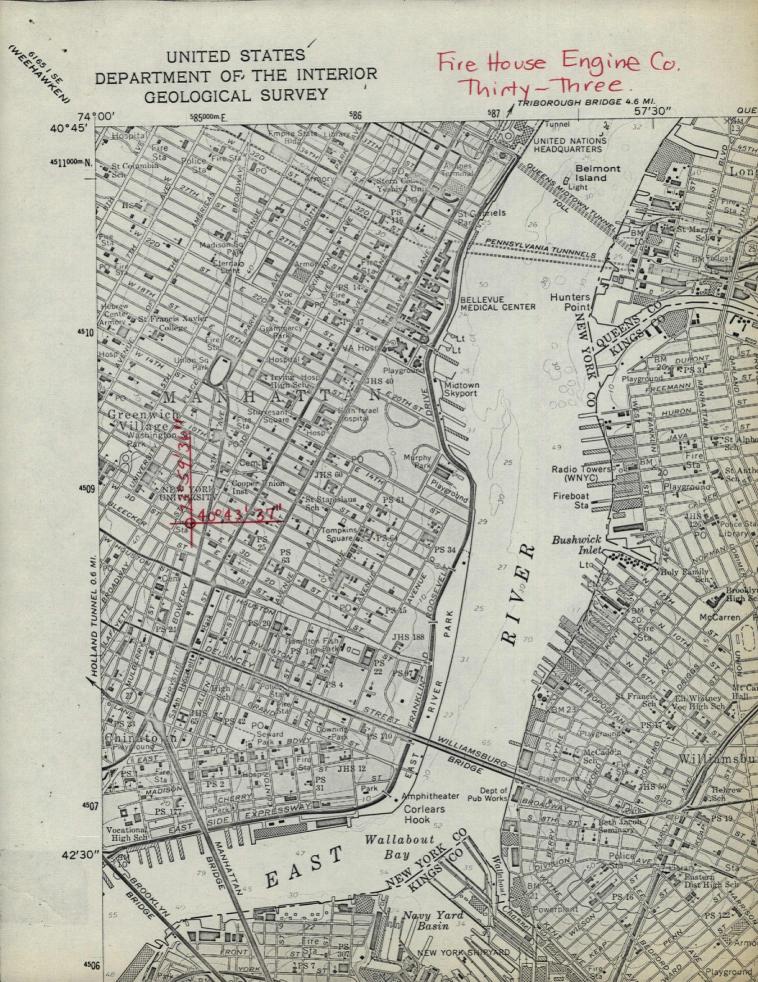

|                      | (2)                  | 3/7    |
| DATE:           | 1967                        |                      | A PEDS               | 16.5   |
| 4. REQUIREMENTS | ,                           |                      | 100 may 100 M        |        |
| TO BE INCLUDE   | D ON ALL MAPS               |                      | O 1 22 1             | 03     |
| 1. Property     | broundaries where required. |                      | 2 NATION             | 9/1    |
| 2. North ar     | row.                        |                      | NATIONAL<br>REGISTER | H      |
| 3. Latitude     | and longitude reference.    |                      | CGISTED              | - 100/ |
|                 |                             | 0030589              | 6.7                  |        |



FIRE HOUSE ENGINE CO 83

#### ENTRIES IN THE NATIONAL REGISTER

#### STATE MEN YORK

## Date Entered MAR 1 6 1972

| Name |
|------|
|      |

#### Rainey Memorial Gates

#### Burden Iron Works, Office Building

#### Flushing Town Hall

### Chapel of the Good Shepherd

### Belvidere

#### Terra Cotta

### Fire House Engine Co. Thirty-Three

#### Strecker Memorial Laboratory

Hon. Jacob K. Javits

Hon. James L. Buckley

Hon. James H. Scheuer

Hon. Carleton J. King

Mon. Edward I. Woch

Hon. James F. Maetings

#### Location

New York Bronk County

Troy

Rensselaer County

Flushing

Queens County

New York .

New York County

Belmont

Allegany County

Alfred

Allegany County

New York

New York County

New York

New York County

Also Notified

Bon. Benjamin S. Rosenthal

State Lieison Offic