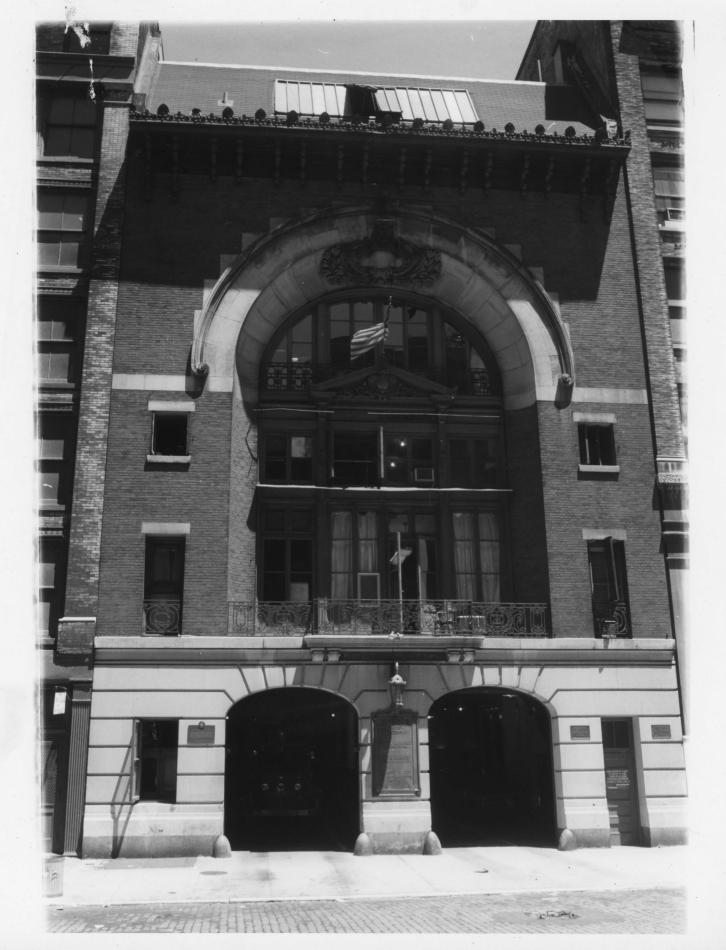

|                       |                    | WORKING                                                                                           | NUMBER                                                                                                          | 0.22,71.9                                                                  |
|                                              | ,                     |                    |                                                                                                   |                                                                                                                 |                                                                            |

CONGRESSIONAL DISTRICT: How. Edward I. Koth



Title: Humber 3, 16, 72

Title: Huse Engine

Type State Ones St

Vign losking M.

Form 10-301 (July 1969)

### UNITED STATES DEPARTMENT OF THE INTERIOR NATIONAL PARK SERVICE

# NATIONAL REGISTER OF HISTORIC PLACES PROPERTY MAP FORM

| STATE          |      |
|----------------|------|
| New York       |      |
| COUNTY         |      |
| New York       |      |
| FOR NPS USE ON | LY   |
| ENTRY NUMBER   | DATE |
| MAR 1 6 1972   |      |

| (T              | ype all entries - attach to | or enclose with man) | ENTRY NUMBER         | DATE   |
|-----------------|-----------------------------|----------------------|----------------------|--------|
| A CHILD         | ••                          | F/                   | MAR 1 6 1972         |        |
| 1. NAME         |